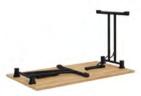

#### **TECHNICAL DESCRIPTION**

- 25 mm thick Structurex® melamine-coated tops with right corners. 2 mm thick shock-proof ABS edging.
- Depth 70 cm to optimise space.
- In folded position the table is only 12 cm thick.
- The "I" metal legs are equipped with adjustable screw feet (range 10 mm) and buffers to protect the tops in folded position.
- The folding mechanism of the legs was selected for easy handling and its secure locking system in open and closed positions.