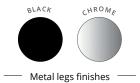

### Folding **STRAIGHT TABLES**

|                                          |                         |                         | BLACK LEG  | CHROME LEG              |             |
|------------------------------------------|-------------------------|-------------------------|------------|-------------------------|-------------|
|                                          | Dim. (cm)               | Ref.                    | Top finish | Ref.                    | Top finish  |
| <b>Straight tables</b><br>D 70 / H 75 cm | L 120<br>L 140<br>L 160 | DZ145<br>DZ155<br>DZ165 | +          | DZ146<br>DZ156<br>DZ166 | +<br>+<br>+ |