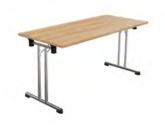

## Folding tables

Simple and functional, **Solution** folding tables allow you to create single or multiple layouts for multipurpose uses, meeting or training rooms.

### Folding **STRAIGHT TABLES**

|                                          |                         |                         | BLACK LEG  | CHROME LEG              |             |
|------------------------------------------|-------------------------|-------------------------|------------|-------------------------|-------------|
|                                          | Dim. (cm)               | Ref.                    | Top finish | Ref.                    | Top finish  |
| <b>Straight tables</b><br>D 70 / H 75 cm | L 120<br>L 140<br>L 160 | DZ145<br>DZ155<br>DZ165 | +          | DZ146<br>DZ156<br>DZ166 | +<br>+<br>+ |