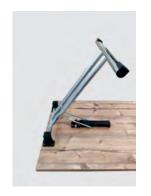

#### **TECHNICAL DESCRIPTION**

- 25 mm thick Structurex® melamine-coated tops with right corners. 2 mm thick shock-proof ABS edging.
- Depth 70 cm to optimise space.
- In folded position the table is only 12 cm thick.
- The "I" metal legs are equipped with adjustable screw feet (range 10 mm) and buffers to protect the tops in folded position.
- The folding mechanism of the legs was selected for easy handling and its secure locking system in open and closed positions.