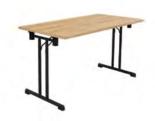

## Folding tables

Simple and functional, **Solution** folding tables allow you to create single or multiple layouts for multipurpose uses, meeting or training rooms.

### Folding **STRAIGHT TABLES**

|                                          |                         |                         | BLACK LEG  | CHROME LEG              |             |
|------------------------------------------|-------------------------|-------------------------|------------|-------------------------|-------------|
|                                          | Dim. (cm)               | Ref.                    | Top finish | Ref.                    | Top finish  |
| <b>Straight tables</b><br>D 70 / H 75 cm | L 120<br>L 140<br>L 160 | DZ145<br>DZ155<br>DZ165 | +          | DZ146<br>DZ156<br>DZ166 | +<br>+<br>+ |