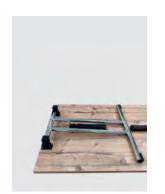

#### **TECHNICAL DESCRIPTION**

- 25 mm thick Structurex® melamine-coated tops with right corners. 2 mm thick shock-proof ABS edging.
- Depth 70 cm to optimise space.
- In folded position the table is only 12 cm thick.
- The "I" metal legs are equipped with adjustable screw feet (range 10 mm) and buffers to protect the tops in folded position.
- The folding mechanism of the legs was selected for easy handling and its secure locking system in open and closed positions.