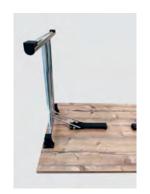

#### **TECHNICAL DESCRIPTION**

- 25 mm thick Structurex® melamine-coated tops with right corners. 2 mm thick shock-proof ABS edging.
- Depth 70 cm to optimise space.
- In folded position the table is only 12 cm thick.
- The "I" metal legs are equipped with adjustable screw feet (range 10 mm) and buffers to protect the tops in folded position.
- The folding mechanism of the legs was selected for easy handling and its secure locking system in open and closed positions.