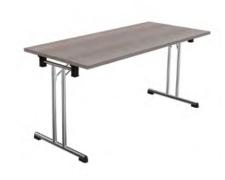

## Folding tables

Simple and functional, **Solution** folding tables allow you to create single or multiple layouts for multipurpose uses, meeting or training rooms.

#### **TECHNICAL DESCRIPTION**

- 25 mm thick Structurex® melamine-coated tops with right corners. 2 mm thick shock-proof ABS edging.
- Depth 70 cm to optimise space.
- In folded position the table is only 12 cm thick.
- The "I" metal legs are equipped with adjustable screw feet (range 10 mm) and buffers to protect the tops in folded position.
- The folding mechanism of the legs was selected for easy handling and its secure locking system in open and closed positions.