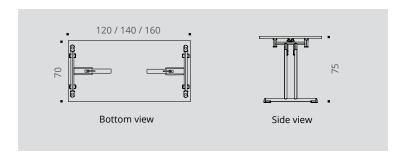

#### **TECHNICAL DESCRIPTION**

- 25 mm thick Structurex® melamine-coated tops with right corners. 2 mm thick shock-proof ABS edging.
- Depth 70 cm to optimise space.
- In folded position the table is only 12 cm thick.
- The "I" metal legs are equipped with adjustable screw feet (range 10 mm) and buffers to protect the tops in folded position.
- The folding mechanism of the legs was selected for easy handling and its secure locking system in open and closed positions.

### Folding **STRAIGHT TABLES**

|                                          |                         |                         | BLACK LEG  | CHROME LEG              |             |
|------------------------------------------|-------------------------|-------------------------|------------|-------------------------|-------------|
|                                          | Dim. (cm)               | Ref.                    | Top finish | Ref.                    | Top finish  |
| <b>Straight tables</b><br>D 70 / H 75 cm | L 120<br>L 140<br>L 160 | DZ145<br>DZ155<br>DZ165 | +          | DZ146<br>DZ156<br>DZ166 | +<br>+<br>+ |