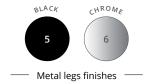

### Folding **STRAIGHT TABLES**

|                                          |                         |                         | BLACK LEG  | CHROME LEG              |             |
|------------------------------------------|-------------------------|-------------------------|------------|-------------------------|-------------|
|                                          | Dim. (cm)               | Ref.                    | Top finish | Ref.                    | Top finish  |
| <b>Straight tables</b><br>D 70 / H 75 cm | L 120<br>L 140<br>L 160 | DZ145<br>DZ155<br>DZ165 | +          | DZ146<br>DZ156<br>DZ166 | +<br>+<br>+ |