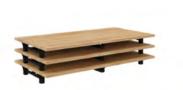

## Folding tables

Simple and functional, **Solution** folding tables allow you to create single or multiple layouts for multipurpose uses, meeting or training rooms.

#### **TECHNICAL DESCRIPTION**

- 25 mm thick Structurex® melamine-coated tops with right corners. 2 mm thick shock-proof ABS edging.
- Depth 70 cm to optimise space.
- In folded position the table is only 12 cm thick.
- The "I" metal legs are equipped with adjustable screw feet (range 10 mm) and buffers to protect the tops in folded position.
- The folding mechanism of the legs was selected for easy handling and its secure locking system in open and closed positions.

### Folding **STRAIGHT TABLES**

|                                          |                         |                         | BLACK LEG  | CHROME LEG              |             |
|------------------------------------------|-------------------------|-------------------------|------------|-------------------------|-------------|
|                                          | Dim. (cm)               | Ref.                    | Top finish | Ref.                    | Top finish  |
| <b>Straight tables</b><br>D 70 / H 75 cm | L 120<br>L 140<br>L 160 | DZ145<br>DZ155<br>DZ165 | +          | DZ146<br>DZ156<br>DZ166 | +<br>+<br>+ |