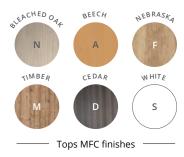

#### **TECHNICAL DESCRIPTION**

- 25 mm thick Structurex® melamine-coated tops with right corners. 2 mm thick shock-proof ABS edging.
- Depth 70 cm to optimise space.
- In folded position the table is only 12 cm thick.
- The "I" metal legs are equipped with adjustable screw feet (range 10 mm) and buffers to protect the tops in folded position.
- The folding mechanism of the legs was selected for easy handling and its secure locking system in open and closed positions.

### Folding **STRAIGHT TABLES**

|                                          |                         |                         | BLACK LEG  | CHROME LEG              |             |
|------------------------------------------|-------------------------|-------------------------|------------|-------------------------|-------------|
|                                          | Dim. (cm)               | Ref.                    | Top finish | Ref.                    | Top finish  |
| <b>Straight tables</b><br>D 70 / H 75 cm | L 120<br>L 140<br>L 160 | DZ145<br>DZ155<br>DZ165 | +          | DZ146<br>DZ156<br>DZ166 | +<br>+<br>+ |