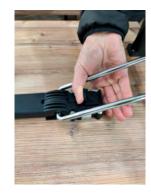

#### **TECHNICAL DESCRIPTION**

- 25 mm thick Structurex® melamine-coated tops with right corners. 2 mm thick shock-proof ABS edging.
- Depth 70 cm to optimise space.
- In folded position the table is only 12 cm thick.
- The "I" metal legs are equipped with adjustable screw feet (range 10 mm) and buffers to protect the tops in folded position.
- The folding mechanism of the legs was selected for easy handling and its secure locking system in open and closed positions.