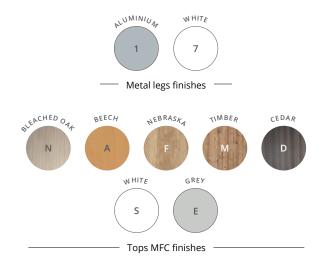

#### **TECHNICAL DESCRIPTION**

- 25 mm thick Structurex® melamine-coated tops with rounded corners for optimum comfort. 2 mm thick shock-proof ABS edging. 70 cm deep to take up minimum space.
- Structure made of 2 "I" metal legs connected by a beam for perfect stability.
- Ø 75 mm lockable castors. Vertical and horizontal positions locked.
- · Extremely easy single-handed tilting.
- Vertical storage of the tables by nesting the legs to save space: 19 cm per extra table in depth and 7 cm in length.
- Structures equipped with buffers to protect the tops in vertical position.
- 4 connectors included per table to connect the tables together and side by side.

### Fliptop **STRAIGHT TABLES**

|                                                            | Description                                   | Dim. (cm)               | Ref.                 | Leg finish | Top finish |
|------------------------------------------------------------|-----------------------------------------------|-------------------------|----------------------|------------|------------|
| Straight tables<br>D 70 / H 72 cm<br>4 connectors included | Fliptop tables equipped with lockable castors | L 140<br>L 160<br>L 180 | DX05<br>DX06<br>DX07 | +          | +          |

### Fliptop HALF-MOON TABLES

|                                                             | Description                                  | Dim. (cm) | Ref. | Leg finish | Top finish |
|-------------------------------------------------------------|----------------------------------------------|-----------|------|------------|------------|
| <b>Half-moon table</b> D 70 / H 72 cm 4 connectors included | Fliptop table equipped with lockable castors | L 140     | DX08 | +          | + []       |