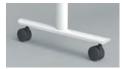

"I" metal leg

Rounded corners

#### **TECHNICAL DESCRIPTION**

- 25 mm thick Structurex® melamine-coated tops with rounded corners for optimum comfort. 2 mm thick shock-proof ABS edging. 70 cm deep to take up minimum space.
- Structure made of 2 "I" metal legs connected by a beam for perfect stability.
- Ø 75 mm lockable castors. Vertical and horizontal positions locked.
- · Extremely easy single-handed tilting.
- Vertical storage of the tables by nesting the legs to save space: 19 cm per extra table in depth and 7 cm in length.
- Structures equipped with buffers to protect the tops in vertical position.
- 4 connectors included per table to connect the tables together and side by side.