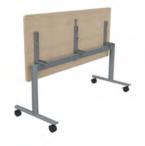

## Fliptop tables

The **Solution** fliptop tables are simple and functional to take best advantage of multipurpose rooms. With their light structure on castors, the tables can be moved around freely, placed where you wish or folded and stored away. The **Solution** tables can be used to create single or multiple compositions for multipurpose rooms, meeting rooms and training rooms.

#### **TECHNICAL DESCRIPTION**

- 25 mm thick Structurex® melamine-coated tops with rounded corners for optimum comfort. 2 mm thick shock-proof ABS edging. 70 cm deep to take up minimum space.
- Structure made of 2 "I" metal legs connected by a beam for perfect stability.
- Ø 75 mm lockable castors. Vertical and horizontal positions locked.
- · Extremely easy single-handed tilting.
- Vertical storage of the tables by nesting the legs to save space: 19 cm per extra table in depth and 7 cm in length.
- Structures equipped with buffers to protect the tops in vertical position.
- 4 connectors included per table to connect the tables together and side by side.