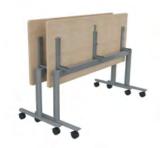

## Fliptop tables

The **Solution** fliptop tables are simple and functional to take best advantage of multipurpose rooms. With their light structure on castors, the tables can be moved around freely, placed where you wish or folded and stored away. The **Solution** tables can be used to create single or multiple compositions for multipurpose rooms, meeting rooms and training rooms.

#### **TECHNICAL DESCRIPTION**

- 25 mm thick Structurex® melamine-coated tops with rounded corners for optimum comfort. 2 mm thick shock-proof ABS edging. 70 cm deep to take up minimum space.
- Structure made of 2 "I" metal legs connected by a beam for perfect stability.
- Ø 75 mm lockable castors. Vertical and horizontal positions locked.
- · Extremely easy single-handed tilting.
- Vertical storage of the tables by nesting the legs to save space: 19 cm per extra table in depth and 7 cm in length.
- Structures equipped with buffers to protect the tops in vertical position.
- 4 connectors included per table to connect the tables together and side by side.