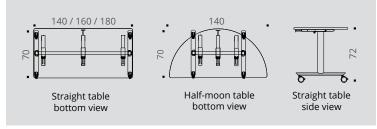

#### **TECHNICAL DESCRIPTION**

- 25 mm thick Structurex® melamine-coated tops with rounded corners for optimum comfort. 2 mm thick shock-proof ABS edging. 70 cm deep to take up minimum space.
- Structure made of 2 "I" metal legs connected by a beam for perfect stability.
- Ø 75 mm lockable castors. Vertical and horizontal positions locked.
- · Extremely easy single-handed tilting.
- Vertical storage of the tables by nesting the legs to save space: 19 cm per extra table in depth and 7 cm in length.
- Structures equipped with buffers to protect the tops in vertical position.
- 4 connectors included per table to connect the tables together and side by side.

### Fliptop **STRAIGHT TABLES**

|                                                            | Description                                   | Dim. (cm)               | Ref.                 | Leg finish | Top finish |
|------------------------------------------------------------|-----------------------------------------------|-------------------------|----------------------|------------|------------|
| Straight tables<br>D 70 / H 72 cm<br>4 connectors included | Fliptop tables equipped with lockable castors | L 140<br>L 160<br>L 180 | DX05<br>DX06<br>DX07 | +          | +          |

### Fliptop HALF-MOON TABLES

|                                                             | Description                                  | Dim. (cm) | Ref. | Leg finish | Top finish |
|-------------------------------------------------------------|----------------------------------------------|-----------|------|------------|------------|
| <b>Half-moon table</b> D 70 / H 72 cm 4 connectors included | Fliptop table equipped with lockable castors | L 140     | DX08 | +          | + []       |