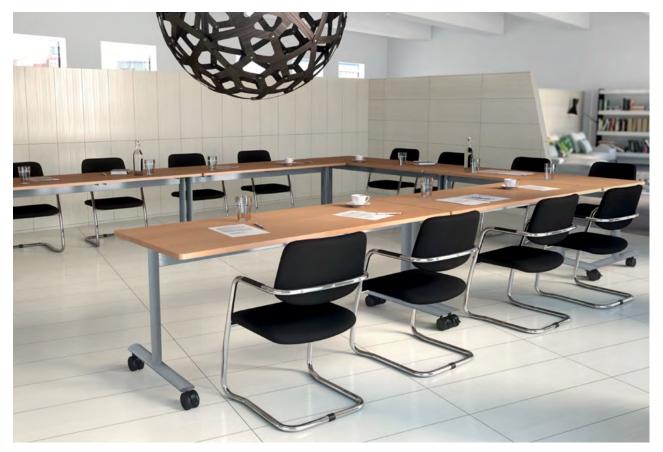

## Fliptop tables

The **Solution** fliptop tables are simple and functional to take best advantage of multipurpose rooms. With their light structure on castors, the tables can be moved around freely, placed where you wish or folded and stored away. The **Solution** tables can be used to create single or multiple compositions for multipurpose rooms, meeting rooms and training rooms.