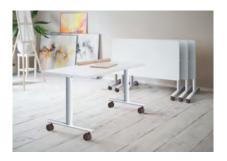

## Fliptop tables

The **Solution** fliptop tables are simple and functional to take best advantage of multipurpose rooms. With their light structure on castors, the tables can be moved around freely, placed where you wish or folded and stored away. The **Solution** tables can be used to create single or multiple compositions for multipurpose rooms, meeting rooms and training rooms.

#### **TECHNICAL DESCRIPTION**

- 25 mm thick Structurex® melamine-coated tops with rounded corners for optimum comfort. 2 mm thick shock-proof ABS edging. 70 cm deep to take up minimum space.
- Structure made of 2 "I" metal legs connected by a beam for perfect stability.
- Ø 75 mm lockable castors. Vertical and horizontal positions locked.
- · Extremely easy single-handed tilting.
- Vertical storage of the tables by nesting the legs to save space: 19 cm per extra table in depth and 7 cm in length.
- Structures equipped with buffers to protect the tops in vertical position.
- 4 connectors included per table to connect the tables together and side by side.