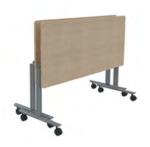

#### **TECHNICAL DESCRIPTION**

- 25 mm thick Structurex® melamine-coated tops with rounded corners for optimum comfort. 2 mm thick shock-proof ABS edging. 70 cm deep to take up minimum space.
- Structure made of 2 "I" metal legs connected by a beam for perfect stability.
- Ø 75 mm lockable castors. Vertical and horizontal positions locked.
- · Extremely easy single-handed tilting.
- Vertical storage of the tables by nesting the legs to save space: 19 cm per extra table in depth and 7 cm in length.
- Structures equipped with buffers to protect the tops in vertical position.
- 4 connectors included per table to connect the tables together and side by side.