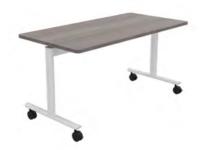

## Fliptop tables

The **Solution** fliptop tables are simple and functional to take best advantage of multipurpose rooms. With their light structure on castors, the tables can be moved around freely, placed where you wish or folded and stored away. The **Solution** tables can be used to create single or multiple compositions for multipurpose rooms, meeting rooms and training rooms.

#### **TECHNICAL DESCRIPTION**

- 25 mm thick Structurex® melamine-coated tops with rounded corners for optimum comfort. 2 mm thick shock-proof ABS edging. 70 cm deep to take up minimum space.
- Structure made of 2 "I" metal legs connected by a beam for perfect stability.
- Ø 75 mm lockable castors. Vertical and horizontal positions locked.
- · Extremely easy single-handed tilting.
- Vertical storage of the tables by nesting the legs to save space: 19 cm per extra table in depth and 7 cm in length.
- Structures equipped with buffers to protect the tops in vertical position.
- 4 connectors included per table to connect the tables together and side by side.

### Fliptop **STRAIGHT TABLES**

|                                                            | Description                                   | Dim. (cm)               | Ref.                 | Leg finish | Top finish |
|------------------------------------------------------------|-----------------------------------------------|-------------------------|----------------------|------------|------------|
| Straight tables<br>D 70 / H 72 cm<br>4 connectors included | Fliptop tables equipped with lockable castors | L 140<br>L 160<br>L 180 | DX05<br>DX06<br>DX07 | +          | +          |