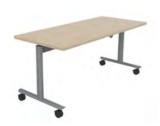

## Fliptop tables

The **Solution** fliptop tables are simple and functional to take best advantage of multipurpose rooms. With their light structure on castors, the tables can be moved around freely, placed where you wish or folded and stored away. The **Solution** tables can be used to create single or multiple compositions for multipurpose rooms, meeting rooms and training rooms.

#### **TECHNICAL DESCRIPTION**

- 25 mm thick Structurex® melamine-coated tops with rounded corners for optimum comfort. 2 mm thick shock-proof ABS edging. 70 cm deep to take up minimum space.
- Structure made of 2 "I" metal legs connected by a beam for perfect stability.
- Ø 75 mm lockable castors. Vertical and horizontal positions locked.
- · Extremely easy single-handed tilting.
- Vertical storage of the tables by nesting the legs to save space: 19 cm per extra table in depth and 7 cm in length.
- Structures equipped with buffers to protect the tops in vertical position.
- 4 connectors included per table to connect the tables together and side by side.

### Fliptop **STRAIGHT TABLES**

|                                                            | Description                                   | Dim. (cm)               | Ref.                 | Leg finish | Top finish |
|------------------------------------------------------------|-----------------------------------------------|-------------------------|----------------------|------------|------------|
| Straight tables<br>D 70 / H 72 cm<br>4 connectors included | Fliptop tables equipped with lockable castors | L 140<br>L 160<br>L 180 | DX05<br>DX06<br>DX07 | +          | +          |