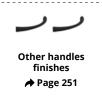

### QUIÉTUDE Melamine-coated storage units

2 cupboards + 1 column H 203 cm White - Cedar

### **2 columns H 201 cm 4 compartments** White

3 columns H 101,5 cm 3 compartments

Storage MFC finishes