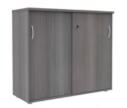

### **QUIÉTUDE**

### Sliding doors

#### Comfortable and space-saving storage solutions!

The **Quiétude** storage cabinets are available with sliding doors, making them easier to use and saving space. Available in 2 heights (72 cm and 104 cm), the 72 cm high versions can be used at the end of the desk as an extension to multi-workstation desks (L 143 or L 163 cm) or as space divider for the 104 cm version. Modular and practical, the **Quiétude** cabinets with easy-to-open and silent sliding doors are extremely comfortable to use.