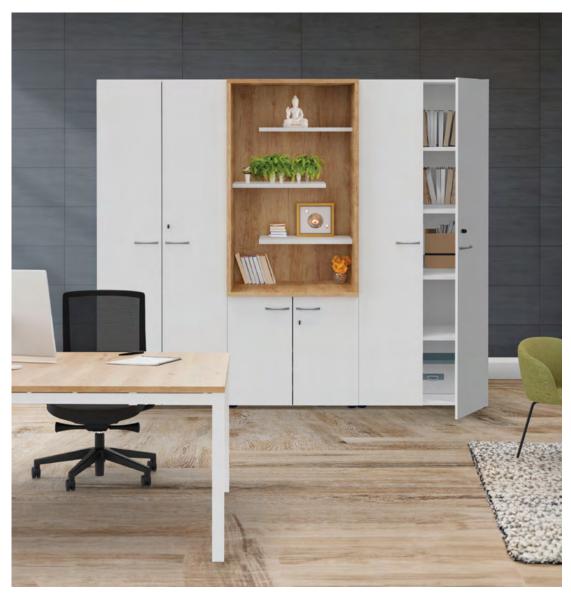

#### Combinaison of storage units with alcove H 201 cm

White - Nebraska

2 cupboards H 104 cm 2 bookcases H 104 cm Black

2 cupboards H 104 cm 1 bookcase H 104 cm Beech - White

#### **How to create your own storage unit with alcove?**

#### **TECHNICAL DESCRIPTION**

- Alcove structure and shelves made of 25 mm thick Structurex® melamine-coated panels. 2 mm thick shock-proof ABS edging.
- Dimensions: H 131 / D 52 cm. 2 widths: 80 and 100 cm.
- Equipped with 3 fixed shelves L 58 x D 28 cm.
- The top shelf can be removed to install a TV screen (maximum 32 inch for 80 cm alcove / 40 inch for 100 cm alcove).
- The alcove must be placed on a 69,5 cm storage unit.

#### **STORAGE UNIT WITH ALCOVE combinations**

Select storage units, doors and alcoves

|   | NEW                                               |   |                                                                                                |       | L                   | 80 CM             |       |                     | L 100 CM          |
|---|---------------------------------------------------|---|------------------------------------------------------------------------------------------------|-------|---------------------|-------------------|-------|---------------------|-------------------|
|   |                                                   |   | Description                                                                                    | Ref.  | Fi                  | nish              | Ref.  |                     | Finish            |
| 0 | <b>H 69,5 cm storage</b><br>D 48 cm               |   | Open - 1 Structurex® shelf                                                                     | BH693 | + [                 |                   | BH70. | 3 +                 |                   |
| 2 | 2 Structurex®<br>hinged doors<br>For open storage | • | For H 72 cm storage. Set of 2 doors                                                            | DH793 | +[                  |                   | DH83  | 3 +                 |                   |
|   |                                                   |   |                                                                                                |       | ı                   | . 80 CM           |       |                     | L 100 CM          |
|   |                                                   |   | Description                                                                                    | Ref.  | Structure<br>finish | Shelves<br>finish | Ref.  | Structure<br>finish | Shelves<br>finish |
| 8 | Alcove with shelves<br>D 52 / H 131 cm            |   | Equipped with 3 fixed Structurex® shelves Horizontal wood grain for the wood finish structures | DZ07  | +                   | +                 | DZ08  | +                   | +                 |

#### **STORAGE UNIT COMBINATIONS** with alcove

|                                           | Dim. (cm) | Ref. | Structure + doors<br>+ shelves finish | Alcove structure finish |
|-------------------------------------------|-----------|------|---------------------------------------|-------------------------|
| 2 high cupboards +<br>1 low cupboard with | L 240     | DZ09 | +                                     | +                       |
| central alcove<br>D 52 / H 201 cm         | L 300     | DZ10 | +                                     | +                       |