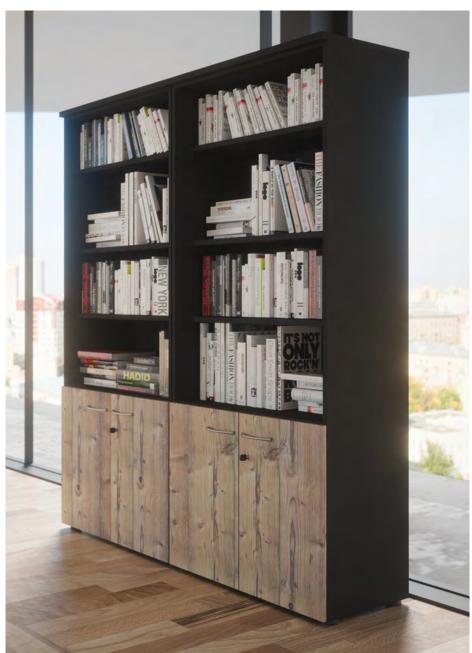

#### L 80 cm **CUPBOARDS**

| L 80 cm                                                                     |          | Description                                                   | Ref.  | Finish |
|-----------------------------------------------------------------------------|----------|---------------------------------------------------------------|-------|--------|
| <b>H 72 cm storage</b><br>D 48 / L 80 cm                                    |          | 2 hinged doors - 1 Structurex® shelf                          | BP513 | +      |
| Finishing top included                                                      |          | For 1 level of binders                                        |       |        |
| H 104 cm storage                                                            |          | 2 hinged doors - 2 Structurex® shelves                        | BU243 | +      |
| D 48 / L 80 cm<br>Finishing top included                                    |          | 2 hinged doors - 2 metal Lateral filing shelves               | BU253 | +      |
|                                                                             | <b>V</b> | For 2 levels of binders                                       |       |        |
| H 201 cm storage                                                            |          | 2 hinged doors - 4 Structurex® shelves                        | BH973 | +      |
| D 48 / L 80 cm<br>Finishing top available on<br>option                      |          | 2 hinged doors - 4 metal Lateral filing shelves               | BH993 | +      |
| option.                                                                     |          | For 5 levels of binders                                       |       |        |
| H 201 cm bookcase<br>D 48 / L 80 cm<br>Finishing top available on<br>option | *        | Open upper part<br>2 low hinged doors - 4 Structurex® shelves | BJ013 | +      |

#### L 100 cm **CUPBOARDS**

|  | Description                                                   | Ref.                                                                                                                                                                                                                                                                                                              | Finish                                                                                                                                                                                                                                                                                                                                                                                          |
|--|---------------------------------------------------------------|-------------------------------------------------------------------------------------------------------------------------------------------------------------------------------------------------------------------------------------------------------------------------------------------------------------------|-------------------------------------------------------------------------------------------------------------------------------------------------------------------------------------------------------------------------------------------------------------------------------------------------------------------------------------------------------------------------------------------------|
|  | 2 hinged doors - 1 Structurex® shelf                          | BU333                                                                                                                                                                                                                                                                                                             | +                                                                                                                                                                                                                                                                                                                                                                                               |
|  | For 1 level of binders                                        |                                                                                                                                                                                                                                                                                                                   |                                                                                                                                                                                                                                                                                                                                                                                                 |
|  | 2 hinged doors - 2 Structurex® shelves                        | BU363                                                                                                                                                                                                                                                                                                             | +                                                                                                                                                                                                                                                                                                                                                                                               |
|  | 2 hinged doors - 2 metal Lateral filing shelves               | BU373                                                                                                                                                                                                                                                                                                             | +                                                                                                                                                                                                                                                                                                                                                                                               |
|  | For 2 levels of binders                                       |                                                                                                                                                                                                                                                                                                                   |                                                                                                                                                                                                                                                                                                                                                                                                 |
|  | 2 hinged doors - 4 Structurex® shelves                        | BH983                                                                                                                                                                                                                                                                                                             | +                                                                                                                                                                                                                                                                                                                                                                                               |
|  | 2 hinged doors - 4 metal Lateral filing shelves               | BJ003                                                                                                                                                                                                                                                                                                             | +                                                                                                                                                                                                                                                                                                                                                                                               |
|  | For 5 levels of binders                                       |                                                                                                                                                                                                                                                                                                                   |                                                                                                                                                                                                                                                                                                                                                                                                 |
|  | Open upper part<br>2 low hinged doors - 4 Structurex® shelves | BJ023                                                                                                                                                                                                                                                                                                             | +                                                                                                                                                                                                                                                                                                                                                                                               |
|  |                                                               | 2 hinged doors - 1 Structurex® shelf  For 1 level of binders  2 hinged doors - 2 Structurex® shelves  2 hinged doors - 2 metal Lateral filing shelves  For 2 levels of binders  2 hinged doors - 4 Structurex® shelves  2 hinged doors - 4 Metal Lateral filing shelves  For 5 levels of binders  Open upper part | 2 hinged doors - 1 Structurex® shelf  For 1 level of binders  2 hinged doors - 2 Structurex® shelves  2 hinged doors - 2 metal Lateral filing shelves  BU363  2 hinged doors - 2 metal Lateral filing shelves  For 2 levels of binders  2 hinged doors - 4 Structurex® shelves  BH983  2 hinged doors - 4 metal Lateral filing shelves  Bij003  For 5 levels of binders  Open upper part  BI023 |