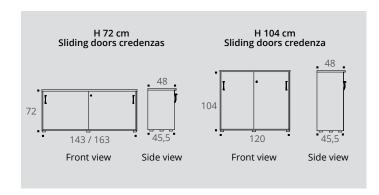

#### Sliding doors **CREDENZAS**

|                                                           | Description                                                                                             | Ref.  | Finish |
|-----------------------------------------------------------|---------------------------------------------------------------------------------------------------------|-------|--------|
| H 72 cm sliding doors credenzas                           | L 143 cm<br>to use alone or next to a D 143 cm bench<br>2 Structurex® shelves<br>For 1 level of binders | BY963 | +      |
| D 48 cm                                                   | L 163 cm<br>to use alone or next to a D 163 cm bench<br>2 Structurex® shelves<br>For 1 level of binders | BY973 | +      |
| <b>H 104 cm sliding doors credenza</b><br>D 48 / L 120 cm | L 120 cm<br>2 metal Lateral filing shelves<br>For 2 levels of lateral files or 2 levels of binders      | AW903 | +      |