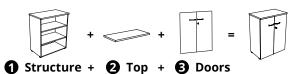

#### How to create your own storage unit?

|                                                               |     |                                       |       | L 80 CM |       | L 100 CM |
|---------------------------------------------------------------|-----|---------------------------------------|-------|---------|-------|----------|
| <b>1</b> Structures                                           |     | Description                           | Ref.  | Finish  | Ref.  | Finish   |
| <b>H 69,5 cm storage</b> D 48 cm Finish top <b>②</b> required |     | Open - 1 Structurex® shelf            | BH693 | +       | BH703 | +        |
| <b>H 101,5 cm storage</b><br>D 48 cm                          |     | Open - 2 Structurex® shelves          | BH733 | +       | BH743 | +        |
| Finish top <b>2</b> required                                  |     | Open - 2 metal Lateral filing shelves | BH753 | +       | BH763 | +        |
|                                                               |     | Open - 4 Structurex® shelves          | BH813 | +       | BH823 | +        |
| <b>H 201 cm storage</b><br>D 45,5 cm                          |     | Open - 4 metal Lateral filing shelves | BH833 | +       | BH843 | +        |
| Finish top not mandatory                                      | W W | Open - for low hinged doors bookcase  | DR163 | +       | DR173 | +        |
|                                                               |     |                                       |       |         |       |          |

#### How to create your own storage unit?

#### **STORAGE** combinations Select structures, tops and doors

L 80 CM

L 100 CM

| <b>2</b> Tops         |                                                              | Description | Ref. | Finish | Ref. | Finish |
|-----------------------|--------------------------------------------------------------|-------------|------|--------|------|--------|
| Common finishing tops | L 80 or L 100 cm. For 1 storage unit L 80 or L 100 cm        | BH713       | +    | BH723  | +    |        |
|                       | L 160 or L 200 cm. For 2 storage units L 80 or L 100 cm each | BJ083       | +    | BJ103  | +    |        |
|                       | L 240 cm. For 3 storage units L 80 cm each                   | BJ093       | +    | _      | _    |        |

| L 80 CM |  |  |
|---------|--|--|

|          | -   |  |  |  |  |  |
|----------|-----|--|--|--|--|--|
| L 100 CM |     |  |  |  |  |  |
| Fin      | ish |  |  |  |  |  |

| O Doors                                     | Description                          | Ref.  | Finish | Ref.  | Finish |
|---------------------------------------------|--------------------------------------|-------|--------|-------|--------|
| 3 C4                                        | For H 72 cm storage. Set of 2 doors  | DH793 | +      | DH833 | +      |
| 2 Structurex® hinged doors For open storage | For H 104 cm storage. Set of 2 doors | DH803 | +      | DH843 | +      |
|                                             | For H 201 cm storage. Set of 2 doors | DH823 | +      | DH863 | +      |