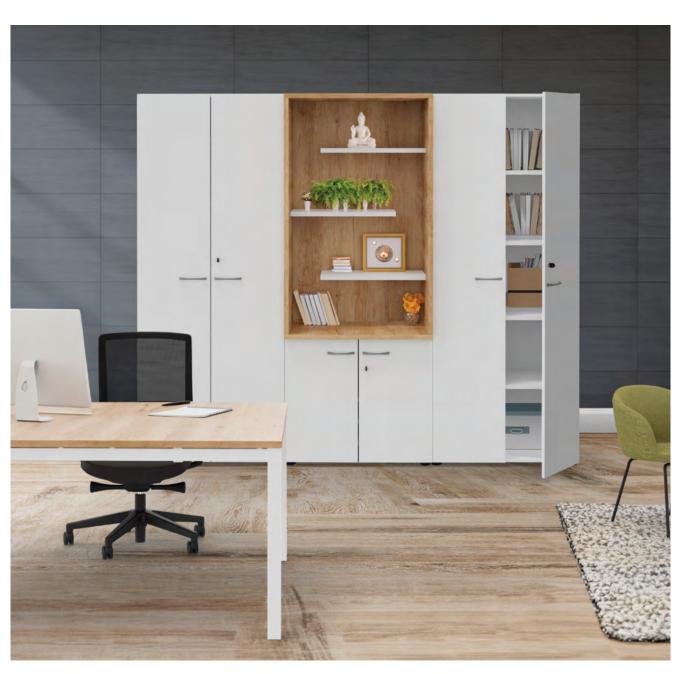

#### Quiétude is a universal storage solution.

Modular and available in a wide selection of colours, Quiétude cupboards and bookcases can be combined with all operator and management desks. Used mainly to store documents, Quiétude bookcases can also be used to partition the work spaces.

#### Combinaison of storage units with alcove H 201 cm

White - Nebraska

2 cupboards H 104 cm 2 bookcases H 104 cm Black

2 cupboards H 104 cm 1 bookcase H 104 cm Beech - White