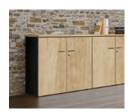

#### Comfortable and space-saving storage solutions!

The **Quiétude** storage cabinets are available with sliding doors, making them easier to use and saving space. Available in 2 heights (72 cm and 104 cm), the 72 cm high versions can be used at the end of the desk as an extension to multi-workstation desks (L 143 or L 163 cm) or as space divider for the 104 cm version. Modular and practical, the **Quiétude** cabinets with easy-to-open and silent sliding doors are extremely comfortable to use.