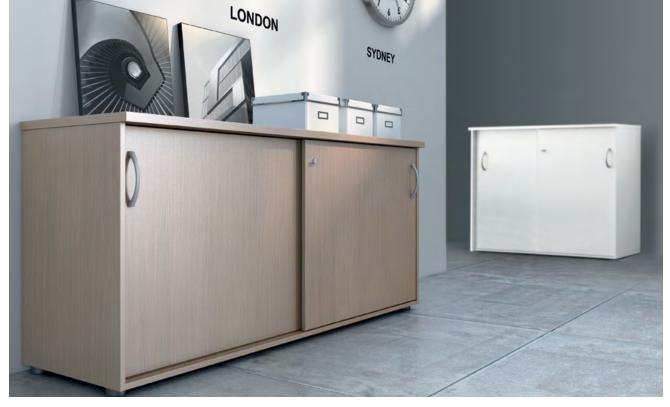

### Sliding doors

#### Comfortable and space-saving storage solutions!

The **Quiétude** storage cabinets are available with sliding doors, making them easier to use and saving space. Available in 2 heights (72 cm and 104 cm), the 72 cm high versions can be used at the end of the desk as an extension to multi-workstation desks (L 143 or L 163 cm) or as space divider for the 104 cm version. Modular and practical, the **Quiétude** cabinets with easy-to-open and silent sliding doors are extremely comfortable to use.