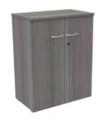

#### L 80 cm **CUPBOARDS**

| L 80 cm                                                                     |          | Description                                                   | Ref.  | Finish |
|-----------------------------------------------------------------------------|----------|---------------------------------------------------------------|-------|--------|
| <b>H 72 cm storage</b><br>D 48 / L 80 cm                                    |          | 2 hinged doors - 1 Structurex® shelf                          | BP513 | +      |
| Finishing top included                                                      |          | For 1 level of binders                                        |       |        |
| H 104 cm storage                                                            |          | 2 hinged doors - 2 Structurex® shelves                        | BU243 | +      |
| D 48 / L 80 cm<br>Finishing top included                                    |          | 2 hinged doors - 2 metal Lateral filing shelves               | BU253 | +      |
|                                                                             | <b>V</b> | For 2 levels of binders                                       |       |        |
| H 201 cm storage                                                            |          | 2 hinged doors - 4 Structurex® shelves                        | BH973 | +      |
| D 48 / L 80 cm<br>Finishing top available on<br>option                      |          | 2 hinged doors - 4 metal Lateral filing shelves               | BH993 | +      |
| option.                                                                     |          | For 5 levels of binders                                       |       |        |
| H 201 cm bookcase<br>D 48 / L 80 cm<br>Finishing top available on<br>option | *        | Open upper part<br>2 low hinged doors - 4 Structurex® shelves | BJ013 | +      |