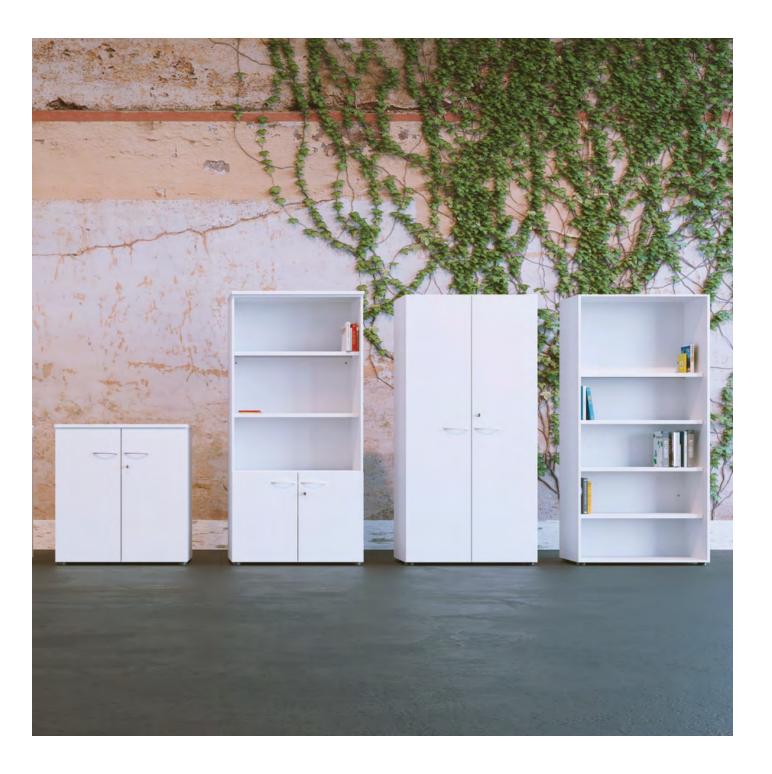

#### Quiétude is a universal storage solution.

Modular and available in a wide selection of colours, Quiétude cupboards and bookcases can be combined with all operator and management desks. Used mainly to store documents, Quiétude bookcases can also be used to partition the work spaces.

## QUIÉTUDE Melamine-coated storage units