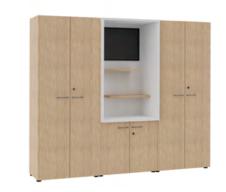

#### **How to create your own storage unit with alcove?**

#### **TECHNICAL DESCRIPTION**

- Alcove structure and shelves made of 25 mm thick Structurex® melamine-coated panels. 2 mm thick shock-proof ABS edging.
- Dimensions: H 131 / D 52 cm. 2 widths: 80 and 100 cm.
- Equipped with 3 fixed shelves L 58 x D 28 cm.
- The top shelf can be removed to install a TV screen (maximum 32 inch for 80 cm alcove / 40 inch for 100 cm alcove).
- The alcove must be placed on a 69,5 cm storage unit.

#### **STORAGE UNIT WITH ALCOVE combinations**

Select storage units, doors and alcoves

|   | NEW                                               |   |                                                                                                |       | L                   | 80 CM             |       |                     | L 100 CM          |
|---|---------------------------------------------------|---|------------------------------------------------------------------------------------------------|-------|---------------------|-------------------|-------|---------------------|-------------------|
|   |                                                   |   | Description                                                                                    | Ref.  | Fi                  | nish              | Ref.  |                     | Finish            |
| 0 | <b>H 69,5 cm storage</b><br>D 48 cm               |   | Open - 1 Structurex® shelf                                                                     | BH693 | + [                 |                   | BH70. | 3 +                 |                   |
| 2 | 2 Structurex®<br>hinged doors<br>For open storage | • | For H 72 cm storage. Set of 2 doors                                                            | DH793 | +[                  |                   | DH83  | 3 +                 |                   |
|   |                                                   |   |                                                                                                |       | ı                   | . 80 CM           |       |                     | L 100 CM          |
|   |                                                   |   | Description                                                                                    | Ref.  | Structure<br>finish | Shelves<br>finish | Ref.  | Structure<br>finish | Shelves<br>finish |
| 8 | Alcove with shelves<br>D 52 / H 131 cm            |   | Equipped with 3 fixed Structurex® shelves Horizontal wood grain for the wood finish structures | DZ07  | +                   | +                 | DZ08  | +                   | +                 |