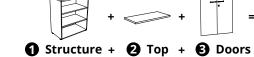

#### How to create your own storage unit?

|                                                               |     |                                       |       | L 80 CM |       | L 100 CM |
|---------------------------------------------------------------|-----|---------------------------------------|-------|---------|-------|----------|
| <b>1</b> Structures                                           |     | Description                           | Ref.  | Finish  | Ref.  | Finish   |
| <b>H 69,5 cm storage</b> D 48 cm Finish top <b>②</b> required |     | Open - 1 Structurex® shelf            | BH693 | +       | BH703 | +        |
| <b>H 101,5 cm storage</b><br>D 48 cm                          |     | Open - 2 Structurex® shelves          | BH733 | +       | BH743 | +        |
| Finish top <b>2</b> required                                  |     | Open - 2 metal Lateral filing shelves | BH753 | +       | BH763 | +        |
|                                                               |     | Open - 4 Structurex® shelves          | BH813 | +       | BH823 | +        |
| <b>H 201 cm storage</b><br>D 45,5 cm                          |     | Open - 4 metal Lateral filing shelves | BH833 | +       | BH843 | +        |
| Finish top not mandatory                                      | W W | Open - for low hinged doors bookcase  | DR163 | +       | DR173 | +        |
|                                                               |     |                                       |       |         |       |          |

#### How to create your own storage unit?

#### **STORAGE** combinations Select structures, tops and doors

L 80 CM

L 100 CM

| <b>2</b> Tops         |                                                              | Description | Ref. | Finish | Ref. | Finish |
|-----------------------|--------------------------------------------------------------|-------------|------|--------|------|--------|
| Common finishing tops | L 80 or L 100 cm. For 1 storage unit L 80 or L 100 cm        | BH713       | +    | BH723  | +    |        |
|                       | L 160 or L 200 cm. For 2 storage units L 80 or L 100 cm each | BJ083       | +    | BJ103  | +    |        |
|                       | L 240 cm. For 3 storage units L 80 cm each                   | BJ093       | +    | _      | _    |        |

| L 80 CM |  |  |
|---------|--|--|

|          | -   |  |  |  |  |  |
|----------|-----|--|--|--|--|--|
| L 100 CM |     |  |  |  |  |  |
| Fin      | ish |  |  |  |  |  |

| O Doors                                     | Description                          | Ref.  | Finish | Ref.  | Finish |
|---------------------------------------------|--------------------------------------|-------|--------|-------|--------|
| 3 C4                                        | For H 72 cm storage. Set of 2 doors  | DH793 | +      | DH833 | +      |
| 2 Structurex® hinged doors For open storage | For H 104 cm storage. Set of 2 doors | DH803 | +      | DH843 | +      |
|                                             | For H 201 cm storage. Set of 2 doors | DH823 | +      | DH863 | +      |