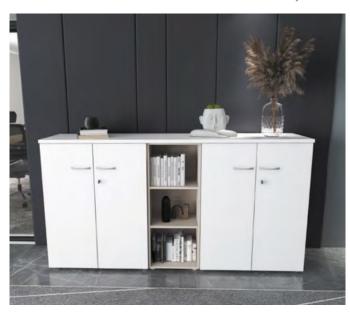

#### Quiétude is a universal storage solution.

Modular and available in a wide selection of colours, Quiétude cupboards and bookcases can be combined with all operator and management desks. Used mainly to store documents, Quiétude bookcases can also be used to partition the work spaces.