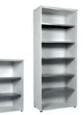

#### Quiétude is a universal storage solution.

Modular and available in a wide selection of colours, Quiétude cupboards and bookcases can be combined with all operator and management desks. Used mainly to store documents, Quiétude bookcases can also be used to partition the work spaces.

#### Combinaison of storage units with alcove H 201 cm

White - Nebraska

2 cupboards H 104 cm 2 bookcases H 104 cm Black

2 cupboards H 104 cm 1 bookcase H 104 cm Beech - White

### QUIÉTUDE Melamine-coated storage units

2 cupboards H 104 cm 1 column H 104 cm White - Clay

Cupboard H 72 cm Bookcase H 104 cm Cupboard H 104 cm White