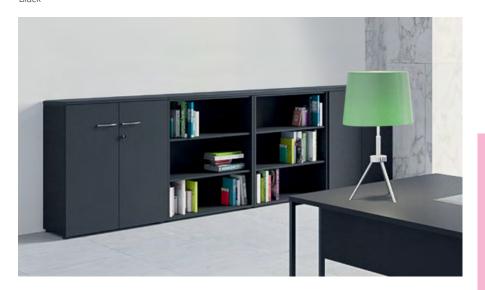

### QUIÉTUDE Melamine-coated storage units

2 cupboards H 104 cm 1 column H 104 cm White - Clay

Cupboard H 72 cm Bookcase H 104 cm Cupboard H 104 cm White

#### **CHARACTERISTICS**

Storage, shelves and tops MFC finishes