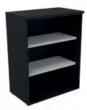

### QUIÉTUDE Melamine-coated storage units

2 cupboards H 104 cm 1 column H 104 cm White - Clay

Cupboard H 72 cm Bookcase H 104 cm Cupboard H 104 cm White