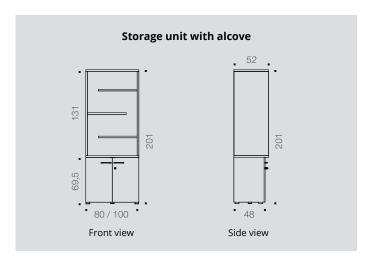

#### **TECHNICAL DESCRIPTION**

- Alcove structure and shelves made of 25 mm thick Structurex® melamine-coated panels. 2 mm thick shock-proof ABS edging.
- Dimensions: H 131 / D 52 cm. 2 widths: 80 and 100 cm.
- Equipped with 3 fixed shelves L 58 x D 28 cm.
- The top shelf can be removed to install a TV screen (maximum 32 inch for 80 cm alcove / 40 inch for 100 cm alcove).
- The alcove must be placed on a 69,5 cm storage unit.