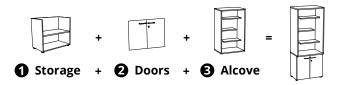

#### **How to create your own storage unit with alcove?**

#### **TECHNICAL DESCRIPTION**

- Alcove structure and shelves made of 25 mm thick Structurex® melamine-coated panels. 2 mm thick shock-proof ABS edging.
- Dimensions: H 131 / D 52 cm. 2 widths: 80 and 100 cm.
- Equipped with 3 fixed shelves L 58 x D 28 cm.
- The top shelf can be removed to install a TV screen (maximum 32 inch for 80 cm alcove / 40 inch for 100 cm alcove).
- The alcove must be placed on a 69,5 cm storage unit.