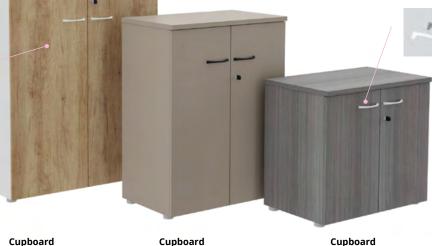

#### L 80 cm **CUPBOARDS**

| L 80 cm                                                                     |          | Description                                                   | Ref.  | Finish |
|-----------------------------------------------------------------------------|----------|---------------------------------------------------------------|-------|--------|
| <b>H 72 cm storage</b><br>D 48 / L 80 cm                                    |          | 2 hinged doors - 1 Structurex® shelf                          | BP513 | +      |
| Finishing top included                                                      |          | For 1 level of binders                                        |       |        |
| H 104 cm storage                                                            |          | 2 hinged doors - 2 Structurex® shelves                        | BU243 | +      |
| D 48 / L 80 cm<br>Finishing top included                                    |          | 2 hinged doors - 2 metal Lateral filing shelves               | BU253 | +      |
|                                                                             | <b>V</b> | For 2 levels of binders                                       |       |        |
| H 201 cm storage                                                            |          | 2 hinged doors - 4 Structurex® shelves                        | BH973 | +      |
| D 48 / L 80 cm<br>Finishing top available on<br>option                      |          | 2 hinged doors - 4 metal Lateral filing shelves               | BH993 | +      |
| option.                                                                     |          | For 5 levels of binders                                       |       |        |
| H 201 cm bookcase<br>D 48 / L 80 cm<br>Finishing top available on<br>option | *        | Open upper part<br>2 low hinged doors - 4 Structurex® shelves | BJ013 | +      |

#### L 100 cm **CUPBOARDS**

|  | Description                                                   | Ref.                                                                                                                                                                                                                                                                                                              | Finish                                                                                                                                                                                                                                                                                                                                                                                          |
|--|---------------------------------------------------------------|-------------------------------------------------------------------------------------------------------------------------------------------------------------------------------------------------------------------------------------------------------------------------------------------------------------------|-------------------------------------------------------------------------------------------------------------------------------------------------------------------------------------------------------------------------------------------------------------------------------------------------------------------------------------------------------------------------------------------------|
|  | 2 hinged doors - 1 Structurex® shelf                          | BU333                                                                                                                                                                                                                                                                                                             | +                                                                                                                                                                                                                                                                                                                                                                                               |
|  | For 1 level of binders                                        |                                                                                                                                                                                                                                                                                                                   |                                                                                                                                                                                                                                                                                                                                                                                                 |
|  | 2 hinged doors - 2 Structurex® shelves                        | BU363                                                                                                                                                                                                                                                                                                             | +                                                                                                                                                                                                                                                                                                                                                                                               |
|  | 2 hinged doors - 2 metal Lateral filing shelves               | BU373                                                                                                                                                                                                                                                                                                             | +                                                                                                                                                                                                                                                                                                                                                                                               |
|  | For 2 levels of binders                                       |                                                                                                                                                                                                                                                                                                                   |                                                                                                                                                                                                                                                                                                                                                                                                 |
|  | 2 hinged doors - 4 Structurex® shelves                        | BH983                                                                                                                                                                                                                                                                                                             | +                                                                                                                                                                                                                                                                                                                                                                                               |
|  | 2 hinged doors - 4 metal Lateral filing shelves               | BJ003                                                                                                                                                                                                                                                                                                             | +                                                                                                                                                                                                                                                                                                                                                                                               |
|  | For 5 levels of binders                                       |                                                                                                                                                                                                                                                                                                                   |                                                                                                                                                                                                                                                                                                                                                                                                 |
|  | Open upper part<br>2 low hinged doors - 4 Structurex® shelves | BJ023                                                                                                                                                                                                                                                                                                             | +                                                                                                                                                                                                                                                                                                                                                                                               |
|  |                                                               | 2 hinged doors - 1 Structurex® shelf  For 1 level of binders  2 hinged doors - 2 Structurex® shelves  2 hinged doors - 2 metal Lateral filing shelves  For 2 levels of binders  2 hinged doors - 4 Structurex® shelves  2 hinged doors - 4 Metal Lateral filing shelves  For 5 levels of binders  Open upper part | 2 hinged doors - 1 Structurex® shelf  For 1 level of binders  2 hinged doors - 2 Structurex® shelves  2 hinged doors - 2 metal Lateral filing shelves  BU363  2 hinged doors - 2 metal Lateral filing shelves  For 2 levels of binders  2 hinged doors - 4 Structurex® shelves  BH983  2 hinged doors - 4 metal Lateral filing shelves  Bij003  For 5 levels of binders  Open upper part  BI023 |