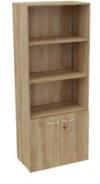

#### Quiétude is a universal storage solution.

Modular and available in a wide selection of colours, Quiétude cupboards and bookcases can be combined with all operator and management desks. Used mainly to store documents, Quiétude bookcases can also be used to partition the work spaces.

#### Combinaison of storage units with alcove H 201 cm

White - Nebraska

2 cupboards H 104 cm 2 bookcases H 104 cm Black

2 cupboards H 104 cm 1 bookcase H 104 cm Beech - White

### QUIÉTUDE Melamine-coated storage units

2 cupboards H 104 cm 1 column H 104 cm White - Clay

Cupboard H 72 cm Bookcase H 104 cm Cupboard H 104 cm White