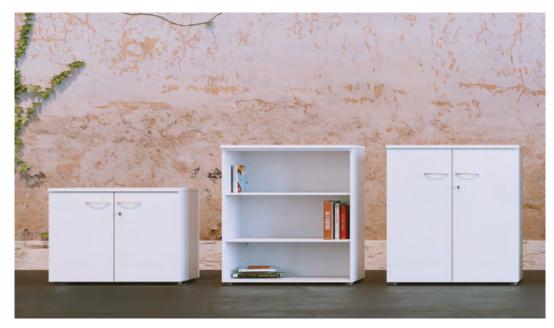

#### Quiétude is a universal storage solution.

Modular and available in a wide selection of colours, Quiétude cupboards and bookcases can be combined with all operator and management desks. Used mainly to store documents, Quiétude bookcases can also be used to partition the work spaces.