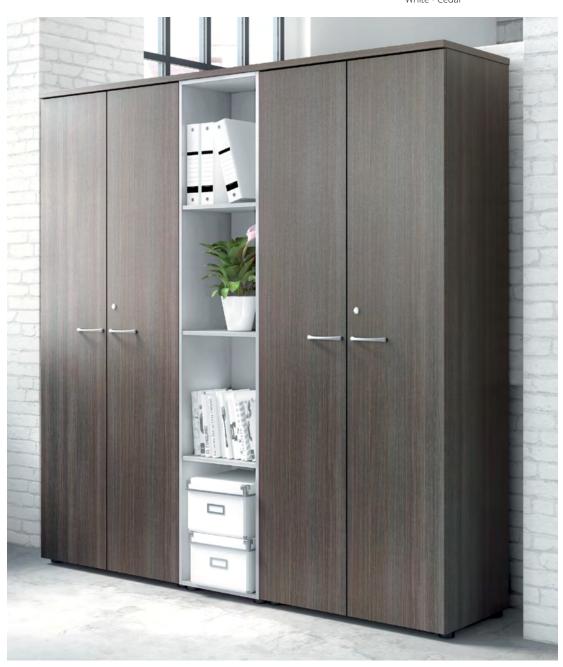

### **2 columns H 201 cm 4 compartments** White

3 columns H 101,5 cm 3 compartments

Storage MFC finishes

#### **COLUMN STORAGES**

Columns only available in plain finishes

|                                        | Description                                                                                | Ref.  | Finish |
|----------------------------------------|--------------------------------------------------------------------------------------------|-------|--------|
|                                        | H 69,5 cm - with 2 compartments H 31,8 cm                                                  | AW713 | +      |
| Columns D 32,5 / L 40 cm Fixed shelves | H 101,5 cm - with 3 compartments<br>(2 compartments H 31,8 cm + 1 central niche H 29,3 cm) | AW723 | +      |
|                                        | H 201 cm - with 4 compartments H 47,6 cm                                                   | AW743 | +      |