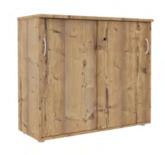

### QUIÉTUDE Melamine-coated storage units

2 cupboards + 1 column H 203 cm White - Cedar