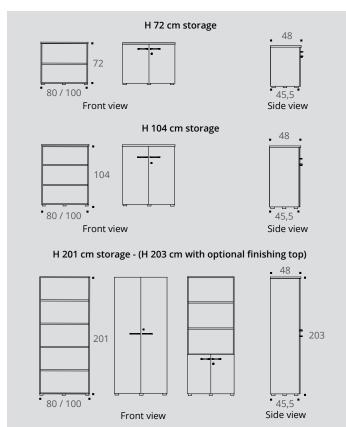

#### **TECHNICAL DESCRIPTION**

H 104 cm

· Structure and doors made of 16 mm thick Structurex® melaminecoated panels, tops and shelves made of 25 mm thick Structurex® melamine-coated panels or 0,6 thick metal, aluminium finish. 2 mm thick shock-proof ABS edging.

H 201 cm

- Adjustable feet to compensate for any unevenness in the floor and allow adjacent units to be aligned. Feet are adjustable from inside the units.
- Doors equiped with 100° opening metal hinges.
- Hinged doors have a 3-point locking system. The lock comes with an interchangeable cylinder and is supplied with two keys, one folding.
- Ergonomic handles with notches for easy grip available as standard in aluminium lacquered metal and as an option in black or white.

Design metal handles available on option in aluminium, white or black finish.

H 72 cm

- Shelves made of 25 mm thick Structurex® melaminecoated panels or 0.6 mm thick metal in aluminium lacquered epoxy finish for lateral filing. Storage sides part drilled for tool-free installation of the shelves.
- Shelves adjustable in steps of 32 mm, internal depth 36 cm.
- Optional roll-out filing frame. Recommendations: 1 frame per 72 cm high storage unit; 2 frames per 104 high storage unit and 3 frames per 201 cm high storage unit.