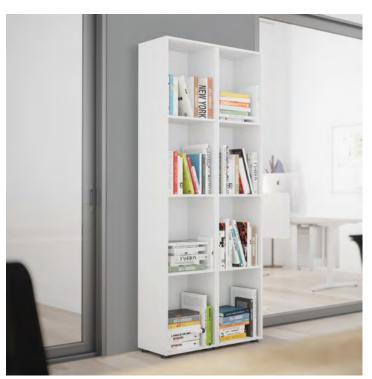

### **2 columns H 201 cm 4 compartments** White

3 columns H 101,5 cm 3 compartments

Storage MFC finishes

#### **COLUMN STORAGES**

Columns only available in plain finishes

|                                        | Description                                                                                | Ref.  | Finish |
|----------------------------------------|--------------------------------------------------------------------------------------------|-------|--------|
|                                        | H 69,5 cm - with 2 compartments H 31,8 cm                                                  | AW713 | +      |
| Columns D 32,5 / L 40 cm Fixed shelves | H 101,5 cm - with 3 compartments<br>(2 compartments H 31,8 cm + 1 central niche H 29,3 cm) | AW723 | +      |
|                                        | H 201 cm - with 4 compartments H 47,6 cm                                                   | AW743 | +      |