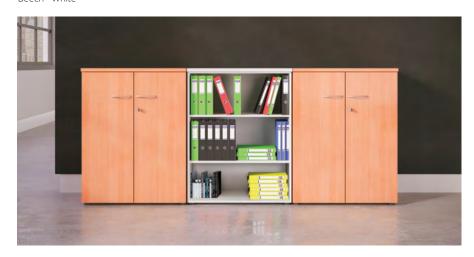

### QUIÉTUDE Melamine-coated storage units

2 cupboards H 104 cm 1 column H 104 cm White - Clay

Cupboard H 72 cm Bookcase H 104 cm Cupboard H 104 cm White

#### **CHARACTERISTICS**

Storage, shelves and tops MFC finishes