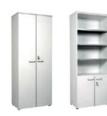

### Sliding doors

#### Comfortable and space-saving storage solutions!

The **Quiétude** storage cabinets are available with sliding doors, making them easier to use and saving space. Available in 2 heights (72 cm and 104 cm), the 72 cm high versions can be used at the end of the desk as an extension to multi-workstation desks (L 143 or L 163 cm) or as space divider for the 104 cm version. Modular and practical, the **Quiétude** cabinets with easy-to-open and silent sliding doors are extremely comfortable to use.