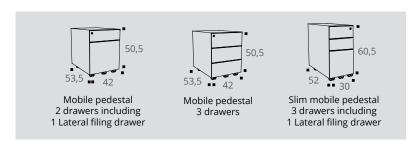

#### Mobile pedestals

- Dimensions: D 53,5 / H 50,5 / L 42 cm.
- Box drawers: D 48,5 / H 10,5 / L 33 cm.
- Lateral filing drawers:
  D 47 / H 27 / L 32,5 cm.
- Swivelling castors Ø 37 mm.

#### Slim mobile pedestal with 3 drawers

- Dimensions: D 52 / H 60,5 / L 30 cm.
- Box drawers: D 43 / H 8 / L 22,5 cm.
- Lateral filing drawers:
  D 43 / H 25,5 / L 22,5 cm.
- · Swivelling castors Ø 35 mm.

|                                                |               | Dim. (cm)              | Description                                 |        | Ref. | Finish |
|------------------------------------------------|---------------|------------------------|---------------------------------------------|--------|------|--------|
| <b>Mobile pedestals</b><br>Integrated pen tray |               | D 53,5 / H 50,5 / L 42 | 2 drawers including 1 Lateral filing drawer |        | BR66 | +      |
|                                                |               |                        | 3 box drawers                               |        | BR67 | +      |
| ► Option                                       | Dim. (cm)     | Description            | Ref.                                        | Finish |      |        |
| Structurex® top<br>thickness 25 mm             | D 53,5 / L 42 | For Paisible mo        | obile BR813                                 | +      |      |        |

## **SLIM MOBILE PEDESTAL**

|                                                          | Dim. (cm)            | Description                                 | Ref. | Finish |
|----------------------------------------------------------|----------------------|---------------------------------------------|------|--------|
| Slim mobile pedestal<br>3 drawers<br>Integrated pen tray | D 52 / H 60,5 / L 30 | 3 drawers including 1 Lateral filing drawer | BY98 | +      |