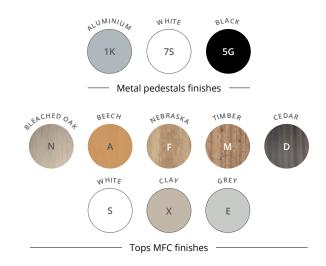

|                                                |               | Dim. (cm)              | Description                                 |        | Ref. | Finish |
|------------------------------------------------|---------------|------------------------|---------------------------------------------|--------|------|--------|
| <b>Mobile pedestals</b><br>Integrated pen tray |               | D 53,5 / H 50,5 / L 42 | 2 drawers including 1 Lateral filing drawer |        | BR66 | +      |
|                                                |               |                        | 3 box drawers                               |        | BR67 | +      |
| ► Option                                       | Dim. (cm)     | Description            | Ref.                                        | Finish |      |        |
| Structurex® top<br>thickness 25 mm             | D 53,5 / L 42 | For Paisible mo        | obile BR813                                 | +      |      |        |

## **SLIM MOBILE PEDESTAL**

|                                                          | Dim. (cm)            | Description                                 | Ref. | Finish |
|----------------------------------------------------------|----------------------|---------------------------------------------|------|--------|
| Slim mobile pedestal<br>3 drawers<br>Integrated pen tray | D 52 / H 60,5 / L 30 | 3 drawers including 1 Lateral filing drawer | BY98 | +      |