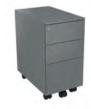

## Metal pedestals

The Paisible pedestals provide individual storage solutions within reach.

**Paisible** pedestals increase the work surface while providing a local storage solution. With its traditional design, **Paisible** blends easily into any work space. Manufactured with a robust, one piece design and equipped with centralised locking, the **Paisible** pedestals allows employees to store their personal effects in complete safety.

#### Mobile pedestals

- Dimensions: D 53,5 / H 50,5 / L 42 cm.
- Box drawers: D 48,5 / H 10,5 / L 33 cm.
- Lateral filing drawers:
  D 47 / H 27 / L 32,5 cm.
- Swivelling castors Ø 37 mm.

|                                                |               | Dim. (cm)              | Description                                 |        | Ref. | Finish |
|------------------------------------------------|---------------|------------------------|---------------------------------------------|--------|------|--------|
| <b>Mobile pedestals</b><br>Integrated pen tray |               | D 53,5 / H 50,5 / L 42 | 2 drawers including 1 Lateral filing drawer |        | BR66 | +      |
|                                                |               |                        | 3 box drawers                               |        | BR67 | +      |
| ► Option                                       | Dim. (cm)     | Description            | Ref.                                        | Finish |      |        |
| Structurex® top<br>thickness 25 mm             | D 53,5 / L 42 | For Paisible mo        | obile BR813                                 | +      |      |        |