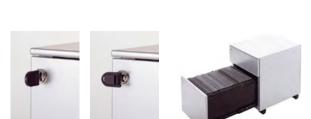

#### **TECHNICAL DESCRIPTION**

- One-piece structure made of welded steel sheet.
- Centralised locking with folding key and removable cylinder.
- Lateral grip on front drawers. Built-in pen tray.
- Ball-bearing runners with 85 % extraction for flat drawers.
- Ball-bearing telescopic runners with full extraction for lateral filing (LF) drawers.
  Selective opening of drawers.
- 25 mm thick Structurex® melamine-coated tops. 2 mm thick shock-proof ABS edging.