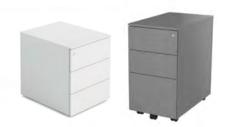

## Metal pedestals

The Paisible pedestals provide individual storage solutions within reach.

**Paisible** pedestals increase the work surface while providing a local storage solution. With its traditional design, **Paisible** blends easily into any work space. Manufactured with a robust, one piece design and equipped with centralised locking, the **Paisible** pedestals allows employees to store their personal effects in complete safety.

#### Mobile pedestals

- Dimensions: D 53,5 / H 50,5 / L 42 cm.
- Box drawers: D 48,5 / H 10,5 / L 33 cm.
- Lateral filing drawers:
  D 47 / H 27 / L 32,5 cm.
- Swivelling castors Ø 37 mm.