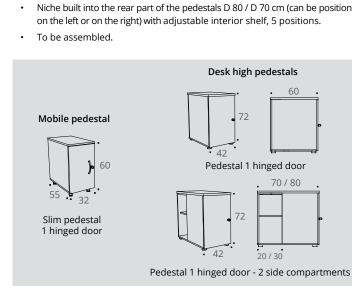

#### Slim mobile pedestal

- Structure, top and door made of 16 mm thick Structurex® melamine-coated panels. 2 mm thick shock-proof ABS edging. Dim. D 55 x H 60 x L 32 cm. 4 castors
- · Adjustable interior shelf, 5 positions.
- Hinged door with lock. Ergonomic metal handles.
- · To be assembled.

#### Openbox pedestals

- Structure, shelves and door made of 16 mm thick Structurex® melaminecoated panels and 25 mm thick top. 2 mm thick shock-proof ABS edging. Dim. D 80 / 70 / 60 x H 72 x L 42 cm. Adjustable interior shelf, 5 positions.
- · Hinged door with lock. "Push latch" system. Screw feet.
- Niche built into the rear part of the pedestals D 80 / D 70 cm (can be positioned