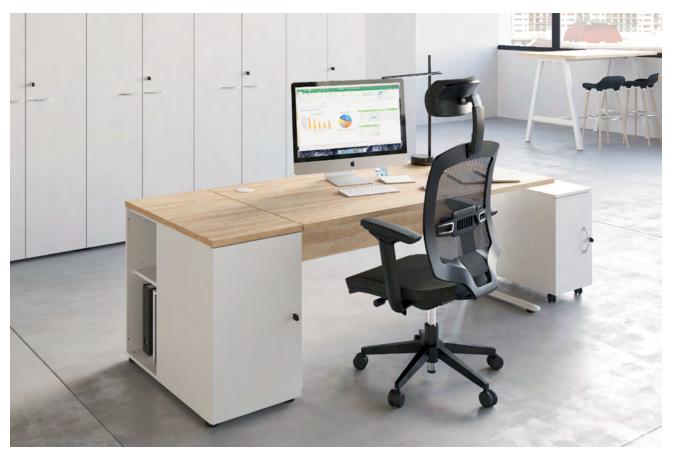

#### Openbox, the compact, smart proximity storage solution!

The **Openbox** proximity storage solutions are the perfect compromise between functionality and budget, thanks to their simplicity and modularity. Easy to install and simple to use with their push-latch door opening system, the **Openbox** solutions provide a range of compact and proximity storage solutions suitable for every employee. Modular and functional, these storage units are perfectly adapted to the basic requirements of companies, without compromising on quality.