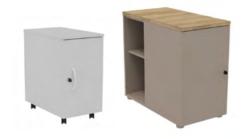

#### Slim mobile pedestal

- Structure, top and door made of 16 mm thick Structurex® melamine-coated panels. 2 mm thick shock-proof ABS edging. Dim. D 55 x H 60 x L 32 cm. 4 castors
- · Adjustable interior shelf, 5 positions.
- Hinged door with lock. Ergonomic metal handles.
- · To be assembled.

#### Openbox pedestals

- Structure, shelves and door made of 16 mm thick Structurex® melaminecoated panels and 25 mm thick top. 2 mm thick shock-proof ABS edging. Dim. D 80 / 70 / 60 x H 72 x L 42 cm. Adjustable interior shelf, 5 positions.
- · Hinged door with lock. "Push latch" system. Screw feet.
- Niche built into the rear part of the pedestals D 80 / D 70 cm (can be positioned