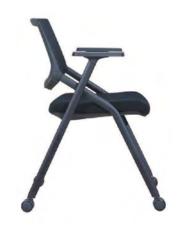

## Libellule - Folding meeting chair

- Overall dimensions : D 60,5 / H 81 / L 63 cm.
- Seat dimensions: D 42,5 / H 45 / L 43 cm.
- Articulated backrest for improved lumbar support, with polypropylene structure and self-supporting mesh.
- Folding chair with a lift-up seat upholstered with Carla poylester fabric, fire classification M1.
- Seat made of cold injected foam (density 50 kg/m³).
- Base in epoxy-finish steel with Ø 50 mm swivelling castors for hard and soft floors.
- Armrests included in polypropylene, retractable sleeves on a stroke of 3 cm.
- Maximum permitted weight 130 kg.