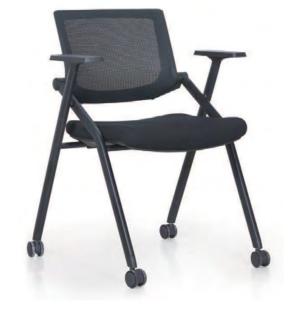

## **CHARACTERISTICS**

— Carla fabric seat —

— Mesh backrest —

## Libellule - Folding meeting chair

- Overall dimensions : D 60,5 / H 81 / L 63 cm.
- Seat dimensions: D 42,5 / H 45 / L 43 cm.
- Articulated backrest for improved lumbar support, with polypropylene structure and self-supporting mesh.
- Folding chair with a lift-up seat upholstered with Carla poylester fabric, fire classification M1.
- Seat made of cold injected foam (density 50 kg/m³).
- Base in epoxy-finish steel with Ø 50 mm swivelling castors for hard and soft floors.
- Armrests included in polypropylene, retractable sleeves on a stroke of 3 cm.
- Maximum permitted weight 130 kg.