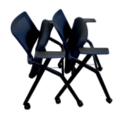

## Libellule - Folding meeting chair

- Overall dimensions : D 60,5 / H 81 / L 63 cm.
- Seat dimensions: D 42,5 / H 45 / L 43 cm.
- Articulated backrest for improved lumbar support, with polypropylene structure and self-supporting mesh.
- Folding chair with a lift-up seat upholstered with Carla poylester fabric, fire classification M1.
- Seat made of cold injected foam (density 50 kg/m³).
- Base in epoxy-finish steel with Ø 50 mm swivelling castors for hard and soft floors.
- Armrests included in polypropylene, retractable sleeves on a stroke of 3 cm.
- Maximum permitted weight 130 kg.

Description

Ref.

Folding meeting chair with castors

DU825G