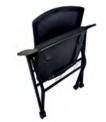

## **CHARACTERISTICS**

— Carla fabric seat —

— Mesh backrest —

## Libellule - Folding meeting chair

- Overall dimensions : D 60,5 / H 81 / L 63 cm.
- Seat dimensions: D 42,5 / H 45 / L 43 cm.
- Articulated backrest for improved lumbar support, with polypropylene structure and self-supporting mesh.
- Folding chair with a lift-up seat upholstered with Carla poylester fabric, fire classification M1.
- Seat made of cold injected foam (density 50 kg/m³).
- Base in epoxy-finish steel with Ø 50 mm swivelling castors for hard and soft floors.
- Armrests included in polypropylene, retractable sleeves on a stroke of 3 cm.
- Maximum permitted weight 130 kg.