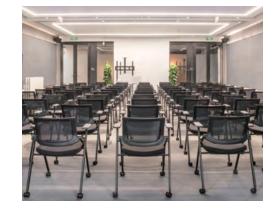

## Libellule - Folding meeting chair

- Overall dimensions : D 60,5 / H 81 / L 63 cm.
- Seat dimensions: D 42,5 / H 45 / L 43 cm.
- Articulated backrest for improved lumbar support, with polypropylene structure and self-supporting mesh.
- Folding chair with a lift-up seat upholstered with Carla poylester fabric, fire classification M1.
- Seat made of cold injected foam (density 50 kg/m³).
- Base in epoxy-finish steel with Ø 50 mm swivelling castors for hard and soft floors.
- Armrests included in polypropylene, retractable sleeves on a stroke of 3 cm.
- Maximum permitted weight 130 kg.