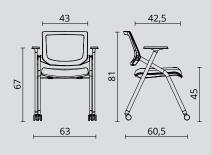

## Libellule - Folding meeting chair

- Overall dimensions : D 60,5 / H 81 / L 63 cm.
- Seat dimensions: D 42,5 / H 45 / L 43 cm.
- Articulated backrest for improved lumbar support, with polypropylene structure and self-supporting mesh.
- Folding chair with a lift-up seat upholstered with Carla poylester fabric, fire classification M1.
- Seat made of cold injected foam (density 50 kg/m³).
- Base in epoxy-finish steel with Ø 50 mm swivelling castors for hard and soft floors.
- Armrests included in polypropylene, retractable sleeves on a stroke of 3 cm.
- Maximum permitted weight 130 kg.