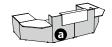

# **1 COUNTERS** with right or left hand DDA<sup>(1)</sup>

|                                                                             |     |      |                             | RIGHT HAND DDA <sup>(1)</sup>     |      | ₽                             | LEFT HAND DDA <sup>(1)</sup>      |
|-----------------------------------------------------------------------------|-----|------|-----------------------------|-----------------------------------|------|-------------------------------|-----------------------------------|
|                                                                             |     | Ref. | Front panel + side finishes | Leg + top + infill panel finishes | Ref. | a Front panel + side finishes | Leg + top + infill panel finishes |
| Reception counter<br>D 107,5 / H 114<br>L 202,5 cm<br>Infill panel L 60 cm  | 600 | DM64 | +                           | +                                 | DM66 | +                             | +                                 |
| Reception counter<br>D 107,5 / H 114<br>L 242,5 cm<br>Infill panel L 120 cm | 120 | DM68 | +                           | +                                 | DM70 | +                             | +                                 |