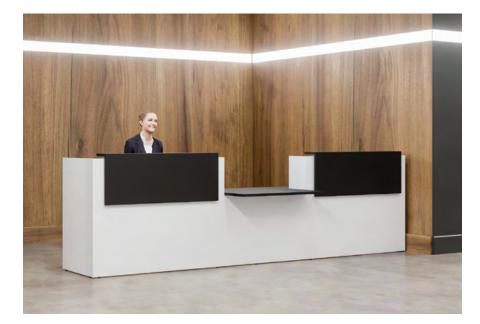

# **Reception counter with right hand DDA** Black - Timber

Reception counter with left hand DDA and right hand return unit White - Black

FIFTY-FULL 🗀