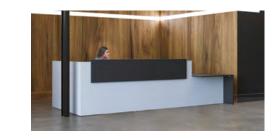

# ☐ FIFTY-FULL

The Fifty-Full reception counter is a more complete, more modular and more customizable version of the Fifty-Fifty, thanks to its different modules.

Equipped with high and low modules, this new, modern and functional reception counter is especially well-suited to welcome DDA wheelchair users.

# ☐ FIFTY-FULL

Reception counter with 90° corner and low reception desk on the right White - Nebraska

Reception counter with 90° corner and low reception desk on the right White - Nebraska