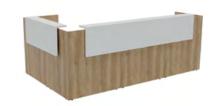

# ☐ FIFTY-FULL

The Fifty-Full reception counter is a more complete, more modular and more customizable version of the Fifty-Fifty, thanks to its different modules.

Equipped with high and low modules, this new, modern and functional reception counter is especially well-suited to welcome DDA wheelchair users.

# **Reception counter** White - White

**Reception counter with central DDA** White - Black