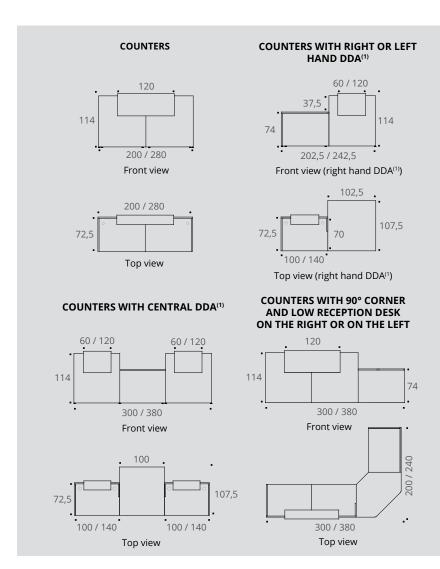

## • Straight COUNTERS

|                                                                       |       | Dim. (cm) | Ref. | Front panel + side finishes | Top + infill panel finishes |
|-----------------------------------------------------------------------|-------|-----------|------|-----------------------------|-----------------------------|
| Reception counter D 77 / H 114 / L 100 cm Infill panel L 60 cm        | . 100 | L 100     | DZ28 | +                           | +                           |
| Reception counter D 77 / H 114 / L 140 cm Infill panel L 120 cm       | 120   | L 140     | DZ29 | +                           | +                           |
| Reception counter<br>D 77 / H 114 / L 200 cm<br>Infill panel L 120 cm | 120   | L 200     | DM56 | +                           | +                           |
| Reception counter<br>D 77 / H 114 / L 280 cm<br>Infill panel L 120 cm | 120   | L 280     | DM58 | +                           | +                           |

# **1 COUNTERS** with right or left hand DDA<sup>(1)</sup>

|                                                                             |     |      |                             | RIGHT HAND DDA <sup>(1)</sup>     |      | ₽                             | LEFT HAND DDA <sup>(1)</sup>      |
|-----------------------------------------------------------------------------|-----|------|-----------------------------|-----------------------------------|------|-------------------------------|-----------------------------------|
|                                                                             |     | Ref. | Front panel + side finishes | Leg + top + infill panel finishes | Ref. | a Front panel + side finishes | Leg + top + infill panel finishes |
| Reception counter<br>D 107,5 / H 114<br>L 202,5 cm<br>Infill panel L 60 cm  | 600 | DM64 | +                           | +                                 | DM66 | +                             | +                                 |
| Reception counter<br>D 107,5 / H 114<br>L 242,5 cm<br>Infill panel L 120 cm | 120 | DM68 | +                           | +                                 | DM70 | +                             | +                                 |

## **1 COUNTERS** with low central reception desk

| NEW                                                                      |     |           |      |                             |                                      |  |
|--------------------------------------------------------------------------|-----|-----------|------|-----------------------------|--------------------------------------|--|
|                                                                          |     | Dim. (cm) | Ref. | Front panel + side finishes | <b>b</b> Top + infill panel finishes |  |
| Reception counter<br>D 77 / H 114 / L 300 cm<br>2 infill panels L 60 cm  | 300 | L 300     | DZ30 | +                           | +                                    |  |
| Reception counter<br>D 77 / H 114 / L 380 cm<br>2 infill panels L 120 cm | 120 | L 380     | DZ31 | +                           | +                                    |  |

## **1 COUNTERS** with central DDA<sup>(1)</sup>

|                                                                             |         | Dim. (cm) | Ref. | a Front panel + side finishes | Top + infill panel finishes |
|-----------------------------------------------------------------------------|---------|-----------|------|-------------------------------|-----------------------------|
| Reception counter<br>D 107,5 / H 114 / L 300 cm<br>2 infill panels L 60 cm  | 60 300  | L 300     | DM60 | +                             | +                           |
| Reception counter<br>D 107,5 / H 114 / L 380 cm<br>2 infill panels L 120 cm | 120 380 | L 380     | DM62 | + []                          | +                           |

(1) DDA = Disability Discrimination Act

**1** COUNTERS with 90° corner and low reception desk on the right or on the left

| NEW                                                                     |     |        | RIGH                           | IT HAND RETURN              |        | LEFT HA                     | AND RETURN                  |  |
|-------------------------------------------------------------------------|-----|--------|--------------------------------|-----------------------------|--------|-----------------------------|-----------------------------|--|
|                                                                         |     | Ref. a | Front panel + side<br>finishes | Top + infill panel finishes | Ref. a | Front panel + side finishes | Top + infill panel finishes |  |
| Reception counter<br>D 200 / H 114<br>L 300 cm<br>Infill panel L 120 cm | 720 | DZ32   | +                              | +                           | DZ33   | +                           | +                           |  |
| Reception counter<br>D 240 / H 114<br>L 380 cm<br>Infill panel L 120 cm | 120 | DZ34   | +                              | +                           | DZ35   | +                           | +                           |  |