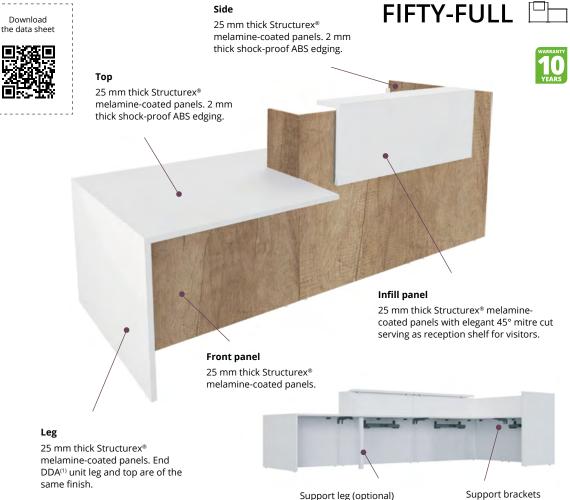

#### **CHARACTERISTICS**

Side

#### **TECHNICAL DESCRIPTION**

- 25 mm thick Structurex® melamine-coated panels. 2 mm thick shock-proof ABS edging.
- 25 mm thick Structurex® facing assembled with elegant 45° mitre cut serving as reception shelf for visitors.
- All worktops and sides are fitted with Ø 80 mm part drilled cable ports for cable management.
- Corner or intermediate modules can be added to the reception counter to adapt to changing requirements (fixing and juxtaposition by brackets and connecting plates), to ensure mobility and ergonomics of use.
- Adjustable screw feet of diameter 25 mm and range 10 mm to compensate for any unevenness in the floor.