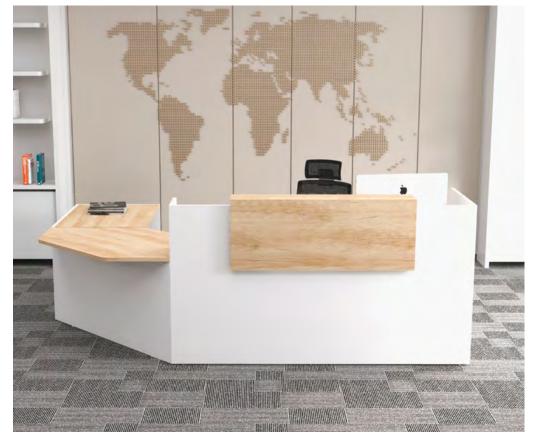

# ☐ FIFTY-FULL

Reception counter with 90° corner and low reception desk on the right White - Nebraska

Reception counter with 90° corner and low reception desk on the right White - Nebraska

## • Straight COUNTERS

|                                                                       |       | Dim. (cm) | Ref. | Front panel + side finishes | Top + infill panel finishes |
|-----------------------------------------------------------------------|-------|-----------|------|-----------------------------|-----------------------------|
| Reception counter D 77 / H 114 / L 100 cm Infill panel L 60 cm        | . 100 | L 100     | DZ28 | +                           | +                           |
| Reception counter D 77 / H 114 / L 140 cm Infill panel L 120 cm       | 120   | L 140     | DZ29 | +                           | +                           |
| Reception counter<br>D 77 / H 114 / L 200 cm<br>Infill panel L 120 cm | 120   | L 200     | DM56 | +                           | +                           |
| Reception counter<br>D 77 / H 114 / L 280 cm<br>Infill panel L 120 cm | 120   | L 280     | DM58 | +                           | +                           |