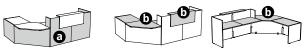

## • Straight COUNTERS

|                                                                       |       | Dim. (cm) | Ref. | Front panel + side finishes | Top + infill panel finishes |
|-----------------------------------------------------------------------|-------|-----------|------|-----------------------------|-----------------------------|
| Reception counter D 77 / H 114 / L 100 cm Infill panel L 60 cm        | . 100 | L 100     | DZ28 | +                           | +                           |
| Reception counter D 77 / H 114 / L 140 cm Infill panel L 120 cm       | 120   | L 140     | DZ29 | +                           | +                           |
| Reception counter<br>D 77 / H 114 / L 200 cm<br>Infill panel L 120 cm | 120   | L 200     | DM56 | +                           | +                           |
| Reception counter<br>D 77 / H 114 / L 280 cm<br>Infill panel L 120 cm | 120   | L 280     | DM58 | +                           | +                           |

# **1 COUNTERS** with right or left hand DDA<sup>(1)</sup>

|                                                                             |     |      |                             | RIGHT HAND DDA <sup>(1)</sup>     |      | ₽                             | LEFT HAND DDA <sup>(1)</sup>      |
|-----------------------------------------------------------------------------|-----|------|-----------------------------|-----------------------------------|------|-------------------------------|-----------------------------------|
|                                                                             |     | Ref. | Front panel + side finishes | Leg + top + infill panel finishes | Ref. | a Front panel + side finishes | Leg + top + infill panel finishes |
| Reception counter<br>D 107,5 / H 114<br>L 202,5 cm<br>Infill panel L 60 cm  | 600 | DM64 | +                           | +                                 | DM66 | +                             | +                                 |
| Reception counter<br>D 107,5 / H 114<br>L 242,5 cm<br>Infill panel L 120 cm | 120 | DM68 | +                           | +                                 | DM70 | +                             | +                                 |