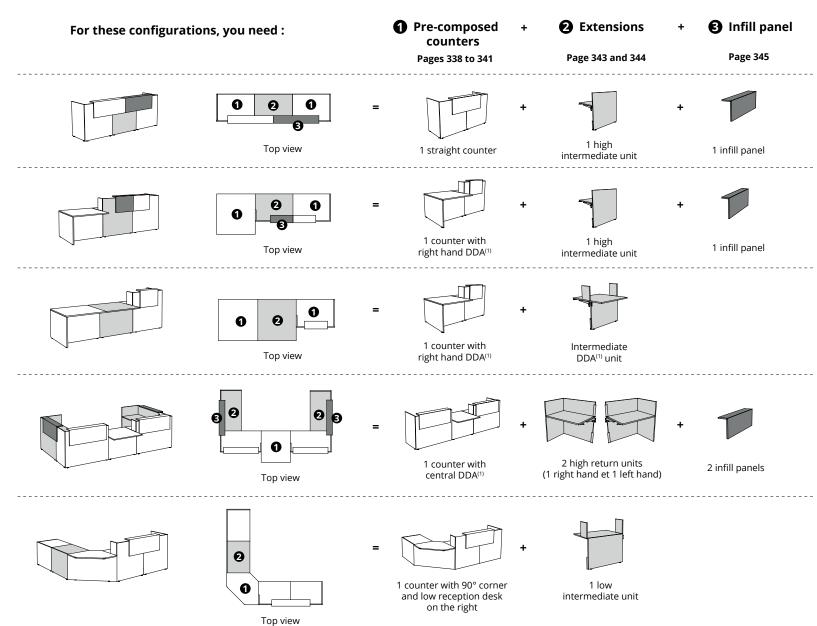

#### **CONFIGURATIONS**

#### How to adapt your reception counter to your requirements starting from a pre-composed counter?