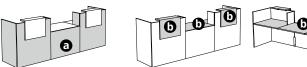

#### How to adapt your reception counter to your requirements starting from a pre-composed counter?

## Intermediate EXTENSIONS

|                                                                                                                    |                      | Dim. (cm)                          | Ref.         | Front panel<br>finish | Top<br>finish |
|--------------------------------------------------------------------------------------------------------------------|----------------------|------------------------------------|--------------|-----------------------|---------------|
| <b>High intermediate units</b> D 72,5 / H 109 cm Must be placed as an intermediary unit                            | Rear view Front view | Extension L 100<br>Extension L 140 | DM72<br>DM73 | +                     | +             |
| Intermediate DDA <sup>(1)</sup> unit<br>D 107,5 / H 109 cm<br>Must be placed as an<br>intermediary unit            | Rear view Front view | L 100                              | DM74         | +                     | +             |
| NEW  Low intermediate units D 72,5 / H 74 cm  Must be placed as an intermediary unit                               | Rear view Front view | L 100<br>L 140                     | DZ36<br>DZ37 | +                     | +             |
| NEW  Low intermediate unit with 90° corner D 100 / H 74 cm Internal D 82 cm Must be placed as an intermediary unit | Front view           | L 100                              | DZ38         | +                     | +             |