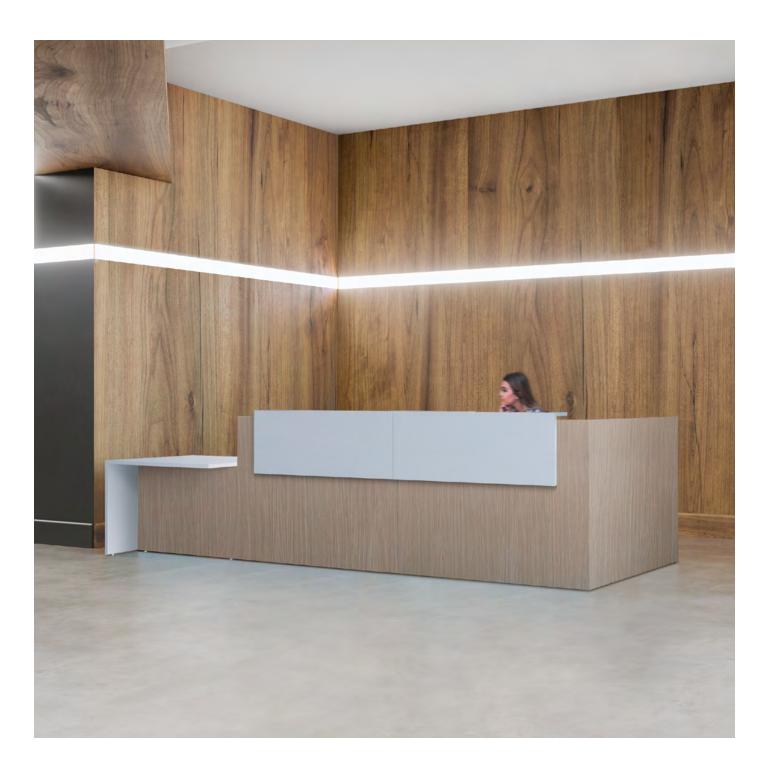

# ☐ FIFTY-FULL

The Fifty-Full reception counter is a more complete, more modular and more customizable version of the Fifty-Fifty, thanks to its different modules.

Equipped with high and low modules, this new, modern and functional reception counter is especially well-suited to welcome DDA wheelchair users.

# ☐ FIFTY-FULL

Reception counter with 90° corner and low reception desk on the right White - Nebraska

Reception counter with 90° corner and low reception desk on the right White - Nebraska