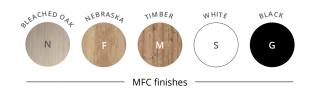

#### **TECHNICAL DESCRIPTION**

- 25 mm thick Structurex® melamine-coated panels. 2 mm thick shock-proof ABS edging.
- 25 mm thick Structurex® facing assembled with elegant 45° mitre cut serving as reception shelf for visitors.
- All worktops and sides are fitted with Ø 80 mm part drilled cable ports for cable management.
- Corner or intermediate modules can be added to the reception counter to adapt to changing requirements (fixing and juxtaposition by brackets and connecting plates), to ensure mobility and ergonomics of use.
- Adjustable screw feet of diameter 25 mm and range 10 mm to compensate for any unevenness in the floor.