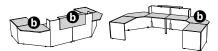

## **1 COUNTERS** with low central reception desk

| NEW                                                                      |     |           |      |                             |                                      |  |
|--------------------------------------------------------------------------|-----|-----------|------|-----------------------------|--------------------------------------|--|
|                                                                          |     | Dim. (cm) | Ref. | Front panel + side finishes | <b>b</b> Top + infill panel finishes |  |
| Reception counter<br>D 77 / H 114 / L 300 cm<br>2 infill panels L 60 cm  | 300 | L 300     | DZ30 | +                           | +                                    |  |
| Reception counter<br>D 77 / H 114 / L 380 cm<br>2 infill panels L 120 cm | 120 | L 380     | DZ31 | +                           | +                                    |  |

**1** U-SHAPED COUNTERS with 90° corner

and low reception desk on the right and on the left

| NEW                                                                     |     |      |                               |                             |  |
|-------------------------------------------------------------------------|-----|------|-------------------------------|-----------------------------|--|
|                                                                         |     | Ref. | a Front panel + side finishes | Top + infill panel finishes |  |
| Reception counter<br>D 200 / H 114<br>L 400 cm<br>Infill panel L 120 cm | 120 | DZ86 | +                             | +                           |  |
| Reception counter<br>D 240 / H 114<br>L 480 cm<br>Infill panel L 120 cm | 150 | DZ87 | +                             | +                           |  |