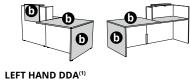

# **1 COUNTERS** with right or left hand DDA<sup>(1)</sup>

|                                                                             |     |      |                             | RIGHT HAND DDA <sup>(1)</sup>     |      | ₽                             | LEFT HAND DDA <sup>(1)</sup>      |
|-----------------------------------------------------------------------------|-----|------|-----------------------------|-----------------------------------|------|-------------------------------|-----------------------------------|
|                                                                             |     | Ref. | Front panel + side finishes | Leg + top + infill panel finishes | Ref. | a Front panel + side finishes | Leg + top + infill panel finishes |
| Reception counter<br>D 107,5 / H 114<br>L 202,5 cm<br>Infill panel L 60 cm  | 600 | DM64 | +                           | +                                 | DM66 | +                             | +                                 |
| Reception counter<br>D 107,5 / H 114<br>L 242,5 cm<br>Infill panel L 120 cm | 120 | DM68 | +                           | +                                 | DM70 | +                             | +                                 |