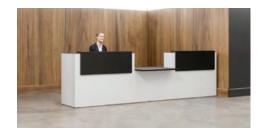

# ☐ FIFTY-FULL

The Fifty-Full reception counter is a more complete, more modular and more customizable version of the Fifty-Fifty, thanks to its different modules.

Equipped with high and low modules, this new, modern and functional reception counter is especially well-suited to welcome DDA wheelchair users.

# **Reception counter** White - White

**Reception counter with central DDA** White - Black

# **Reception counter with right hand DDA** Black - Timber

Reception counter with left hand DDA and right hand return unit White - Black

FIFTY-FULL 🗀