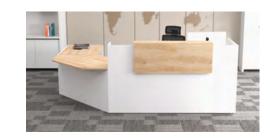

# ☐ FIFTY-FULL

The Fifty-Full reception counter is a more complete, more modular and more customizable version of the Fifty-Fifty, thanks to its different modules.

Equipped with high and low modules, this new, modern and functional reception counter is especially well-suited to welcome DDA wheelchair users.