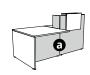

# **Reception counter** White - White

**Reception counter with central DDA** White - Black

# **Reception counter with right hand DDA** Black - Timber

Reception counter with left hand DDA and right hand return unit White - Black

FIFTY-FULL 🗀