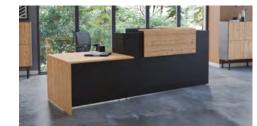

# ☐ FIFTY-FULL

The Fifty-Full reception counter is a more complete, more modular and more customizable version of the Fifty-Fifty, thanks to its different modules.

Equipped with high and low modules, this new, modern and functional reception counter is especially well-suited to welcome DDA wheelchair users.

# ☐ FIFTY-FULL

Reception counter with 90° corner and low reception desk on the right White - Nebraska

Reception counter with 90° corner and low reception desk on the right White - Nebraska