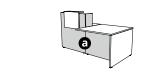

# **1 COUNTERS** with right or left hand DDA<sup>(1)</sup>

|                                                                             |     |      |                             | RIGHT HAND DDA <sup>(1)</sup>     |      | ₽                             | LEFT HAND DDA <sup>(1)</sup>      |
|-----------------------------------------------------------------------------|-----|------|-----------------------------|-----------------------------------|------|-------------------------------|-----------------------------------|
|                                                                             |     | Ref. | Front panel + side finishes | Leg + top + infill panel finishes | Ref. | a Front panel + side finishes | Leg + top + infill panel finishes |
| Reception counter<br>D 107,5 / H 114<br>L 202,5 cm<br>Infill panel L 60 cm  | 600 | DM64 | +                           | +                                 | DM66 | +                             | +                                 |
| Reception counter<br>D 107,5 / H 114<br>L 242,5 cm<br>Infill panel L 120 cm | 120 | DM68 | +                           | +                                 | DM70 | +                             | +                                 |