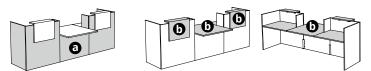

#### How to adapt your reception counter to your requirements starting from a pre-composed counter?

## **2** End **EXTENSIONS**

|                                               |                                        | RIGHT HAND RETURN                          | LEFT HAND RETURN                      |
|-----------------------------------------------|----------------------------------------|--------------------------------------------|---------------------------------------|
|                                               | Dim. (cm)                              | Ref. Front panel Top<br>Ref. finish finish | Ref. Front panel Top<br>finish finish |
| NEW  Low return units D 72,5 / H 74 cm        | L 100<br>L 140<br>Rear view Front view | DZ39 +                                     | DZ41 +                                |
| <b>High return units</b><br>D 72,5 / H 109 cm | L 100<br>L 140<br>Rear view Front view | DM78 + L + L + L Rear view Front view      | DM76 + +<br>DM77 + +                  |