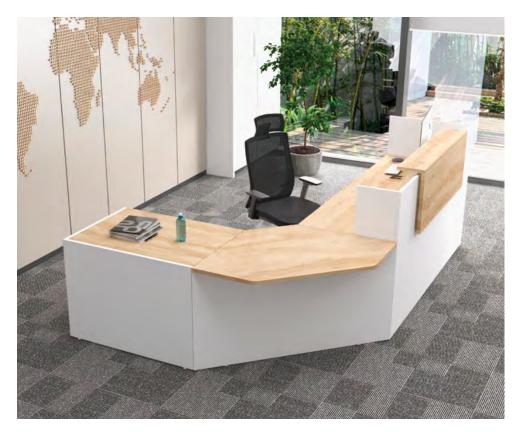

(1) DDA = Disability Discrimination Act

**1** COUNTERS with 90° corner and low reception desk on the right or on the left

| NEW                                                                     |     |        | RIGH                           | IT HAND RETURN              |        | LEFT HA                     | AND RETURN                  |  |
|-------------------------------------------------------------------------|-----|--------|--------------------------------|-----------------------------|--------|-----------------------------|-----------------------------|--|
|                                                                         |     | Ref. a | Front panel + side<br>finishes | Top + infill panel finishes | Ref. a | Front panel + side finishes | Top + infill panel finishes |  |
| Reception counter<br>D 200 / H 114<br>L 300 cm<br>Infill panel L 120 cm | 720 | DZ32   | +                              | +                           | DZ33   | +                           | +                           |  |
| Reception counter<br>D 240 / H 114<br>L 380 cm<br>Infill panel L 120 cm | 120 | DZ34   | +                              | +                           | DZ35   | +                           | +                           |  |

**1** U-SHAPED COUNTERS with 90° corner

and low reception desk on the right and on the left

| NEW                                                                     |     |      |                               |                             |  |
|-------------------------------------------------------------------------|-----|------|-------------------------------|-----------------------------|--|
|                                                                         |     | Ref. | a Front panel + side finishes | Top + infill panel finishes |  |
| Reception counter<br>D 200 / H 114<br>L 400 cm<br>Infill panel L 120 cm | 120 | DZ86 | +                             | +                           |  |
| Reception counter<br>D 240 / H 114<br>L 480 cm<br>Infill panel L 120 cm | 150 | DZ87 | +                             | +                           |  |