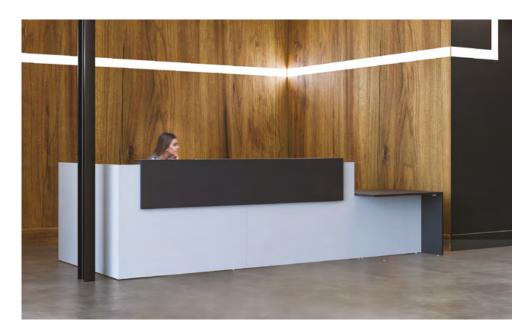

# ☐ FIFTY-FULL

The Fifty-Full reception counter is a more complete, more modular and more customizable version of the Fifty-Fifty, thanks to its different modules.

Equipped with high and low modules, this new, modern and functional reception counter is especially well-suited to welcome DDA wheelchair users.

# **Reception counter with right hand DDA** Black - Timber

Reception counter with left hand DDA and right hand return unit White - Black

FIFTY-FULL 🗀

(1) DDA = Disability Discrimination Act

Recommended for any installation of more than 3 aligned modules