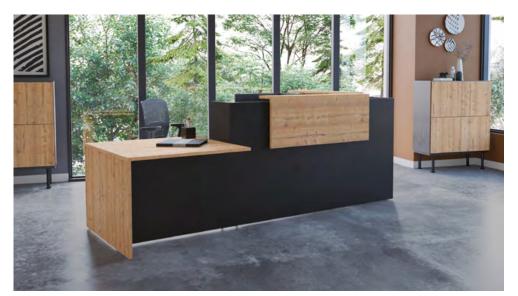

# **Reception counter with right hand DDA** Black - Timber

Reception counter with left hand DDA and right hand return unit White - Black

FIFTY-FULL 🗀