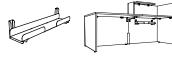

Single metal cable tray

D 13 / H 12 / Internal H 4 cm / L 60

AF051K

Aluminium

|            | Dim. (cm)                                                           | ALUMINIUM Ref. | Ref.   | BLACK Ref. |
|------------|---------------------------------------------------------------------|----------------|--------|------------|
| Cable port | Ø 80 mm<br>To fit into Ø 80 mm part drilled<br>cable port. Set of 2 | AX061K         | AX067S | AX065G     |

| ► Options                                                                            |            |                                                                     | ALUMINIUM | WHITE  | BLACK  |  |
|--------------------------------------------------------------------------------------|------------|---------------------------------------------------------------------|-----------|--------|--------|--|
| - Options                                                                            |            | Dim. (cm)                                                           | Ref.      | Ref.   | Ref.   |  |
| Cable port covers                                                                    |            | Ø 80 mm<br>To fit into Ø 80 mm part drilled<br>cable port. Set of 2 | AX061K    | AX067S | AX065G |  |
| Single metal cable tray                                                              |            | D 13 / H 12 / Internal H 4 / L 60<br>To be fixed to back panel      | AF051K    | _      | _      |  |
| Square support leg* *Recommended for any installation of more than 3 aligned modules |            | 50 x 50<br>For H 74 unit                                            | DN011K    | DN017S | DN015G |  |
| <b>Metal screen support</b> For maximum 20 inch screen                               | iol<br>iol | D 18 / H 22,5 / L 24                                                | _         | _      | BY295G |  |