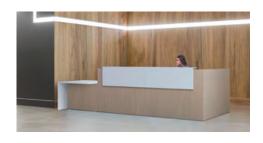

# **Reception counter with right hand DDA** Black - Timber

Reception counter with left hand DDA and right hand return unit White - Black

FIFTY-FULL 🗀