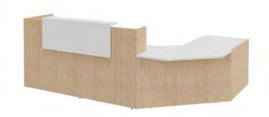

# ☐ FIFTY-FULL

Reception counter with 90° corner and low reception desk on the right White - Nebraska

Reception counter with 90° corner and low reception desk on the right White - Nebraska