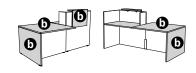

## **1 COUNTERS** with low central reception desk

| NEW                                                                      |     |           |      |                             |                                      |  |
|--------------------------------------------------------------------------|-----|-----------|------|-----------------------------|--------------------------------------|--|
|                                                                          |     | Dim. (cm) | Ref. | Front panel + side finishes | <b>b</b> Top + infill panel finishes |  |
| Reception counter<br>D 77 / H 114 / L 300 cm<br>2 infill panels L 60 cm  | 300 | L 300     | DZ30 | +                           | +                                    |  |
| Reception counter<br>D 77 / H 114 / L 380 cm<br>2 infill panels L 120 cm | 120 | L 380     | DZ31 | +                           | +                                    |  |

## **1 COUNTERS** with central DDA<sup>(1)</sup>

|                                                                             |         | Dim. (cm) | Ref. | a Front panel + side finishes | Top + infill panel finishes |
|-----------------------------------------------------------------------------|---------|-----------|------|-------------------------------|-----------------------------|
| Reception counter<br>D 107,5 / H 114 / L 300 cm<br>2 infill panels L 60 cm  | 60 300  | L 300     | DM60 | +                             | +                           |
| Reception counter<br>D 107,5 / H 114 / L 380 cm<br>2 infill panels L 120 cm | 120 380 | L 380     | DM62 | + []                          | +                           |