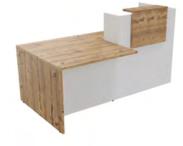

## **1 COUNTERS** with low central reception desk

| NEW                                                                      |     |           |      |                             |                                      |  |
|--------------------------------------------------------------------------|-----|-----------|------|-----------------------------|--------------------------------------|--|
|                                                                          |     | Dim. (cm) | Ref. | Front panel + side finishes | <b>b</b> Top + infill panel finishes |  |
| Reception counter<br>D 77 / H 114 / L 300 cm<br>2 infill panels L 60 cm  | 300 | L 300     | DZ30 | +                           | +                                    |  |
| Reception counter<br>D 77 / H 114 / L 380 cm<br>2 infill panels L 120 cm | 120 | L 380     | DZ31 | +                           | +                                    |  |