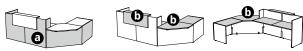

## **1 COUNTERS** with low central reception desk

| NEW                                                                      |     |           |      |                             |                                      |  |
|--------------------------------------------------------------------------|-----|-----------|------|-----------------------------|--------------------------------------|--|
|                                                                          |     | Dim. (cm) | Ref. | Front panel + side finishes | <b>b</b> Top + infill panel finishes |  |
| Reception counter<br>D 77 / H 114 / L 300 cm<br>2 infill panels L 60 cm  | 300 | L 300     | DZ30 | +                           | +                                    |  |
| Reception counter<br>D 77 / H 114 / L 380 cm<br>2 infill panels L 120 cm | 120 | L 380     | DZ31 | +                           | +                                    |  |

## **1 COUNTERS** with central DDA<sup>(1)</sup>

|                                                                             |         | Dim. (cm) | Ref. | a Front panel + side finishes | Top + infill panel finishes |
|-----------------------------------------------------------------------------|---------|-----------|------|-------------------------------|-----------------------------|
| Reception counter<br>D 107,5 / H 114 / L 300 cm<br>2 infill panels L 60 cm  | 60 300  | L 300     | DM60 | +                             | +                           |
| Reception counter<br>D 107,5 / H 114 / L 380 cm<br>2 infill panels L 120 cm | 120 380 | L 380     | DM62 | + []                          | +                           |

(1) DDA = Disability Discrimination Act

**1** COUNTERS with 90° corner and low reception desk on the right or on the left

| NEW                                                                     |     |        | RIGH                           | IT HAND RETURN              |        | LEFT HA                     | AND RETURN                  |  |
|-------------------------------------------------------------------------|-----|--------|--------------------------------|-----------------------------|--------|-----------------------------|-----------------------------|--|
|                                                                         |     | Ref. a | Front panel + side<br>finishes | Top + infill panel finishes | Ref. a | Front panel + side finishes | Top + infill panel finishes |  |
| Reception counter<br>D 200 / H 114<br>L 300 cm<br>Infill panel L 120 cm | 720 | DZ32   | +                              | +                           | DZ33   | +                           | +                           |  |
| Reception counter<br>D 240 / H 114<br>L 380 cm<br>Infill panel L 120 cm | 120 | DZ34   | +                              | +                           | DZ35   | +                           | +                           |  |