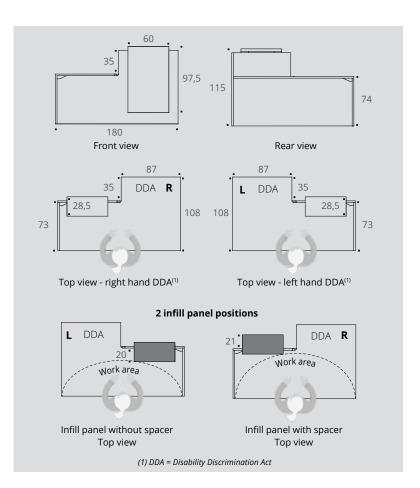

#### 2 reception counters with right and left hand DDA

White - Bleached Oak

2 infill panel positions to free up worktop space

Infill panel mounted without spacer

Infill panel mounted with spacer

FIFTY-FIFTY 🗖

#### Infill panel

Facing made of 38 mm thick Nitech® honeycomb melamine-coated panel, assembled with 45° mitre cut serving as reception shelf for visitors.

# **2 infill panel positions** to free up worktop space

Infill panel mounted without spacer

Infill panel mounted with spacer

### **TECHNICAL DESCRIPTION**

One-tone

finish

2 Leg, top and infill

panel wood MFC finish

- 25 mm thick Structurex® melamine-coated panels. 2 mm thick shock-proof ABS edging.
- Facing made of 38 mm thick Nitech® honeycomb melamine-coated panel, assembled with 45° mitre cut serving as reception shelf for visitors.
- 2 infill panel positions: infill panel available with spacers (choice during assembly) to free up the workspace and allow the positioning of computer screens over 20 inches.
- Cutouts on the worktop and the front to feed cables from the worktop down to the floor.
- · Finishing pads.