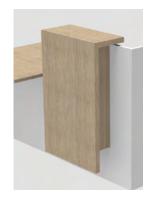

#### Infill panel

Facing made of 38 mm thick Nitech® honeycomb melamine-coated panel, assembled with 45° mitre cut serving as reception shelf for visitors.

# **2 infill panel positions** to free up worktop space

Infill panel mounted without spacer

Infill panel mounted with spacer