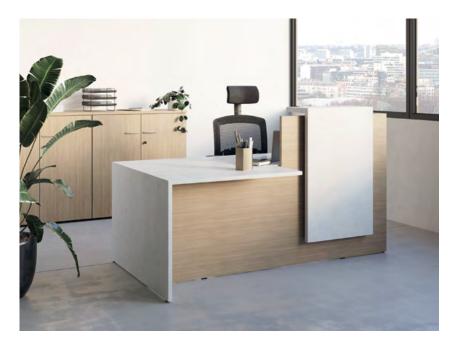

# **─** FIFTY-FIFTY

The Fifty-Fifty reception counters combine a work surface and a reception top.

Used individually or associated with other units to create a reception assembly, they adapt to the required specifications. Fifty-Fifty associates different wood finishes: from front to work surface, from side panels to reception shelf. Easy to install and use, Fifty-Fifty creates a friendly atmosphere for employees and visitors alike.