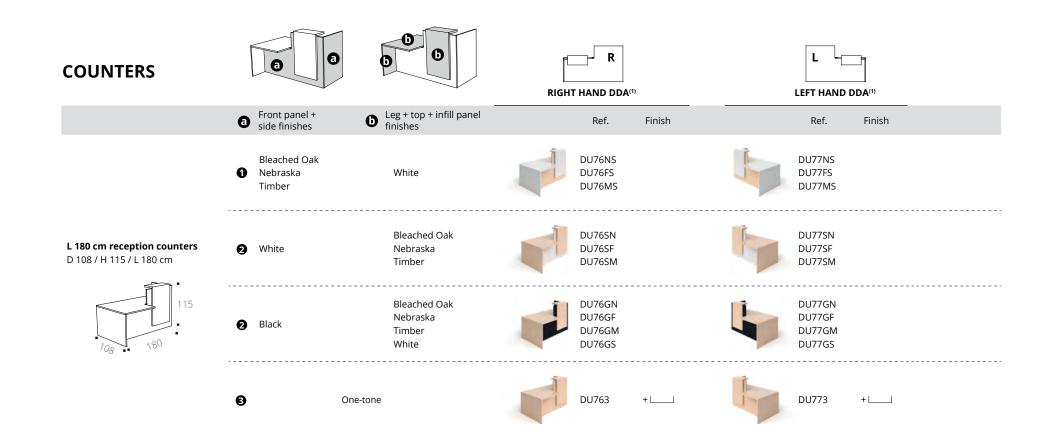

### **TECHNICAL DESCRIPTION**

One-tone

finish

2 Leg, top and infill

panel wood MFC finish

- 25 mm thick Structurex® melamine-coated panels. 2 mm thick shock-proof ABS edging.
- Facing made of 38 mm thick Nitech® honeycomb melamine-coated panel, assembled with 45° mitre cut serving as reception shelf for visitors.
- 2 infill panel positions: infill panel available with spacers (choice during assembly) to free up the workspace and allow the positioning of computer screens over 20 inches.
- Cutouts on the worktop and the front to feed cables from the worktop down to the floor.
- · Finishing pads.

#### **CHARACTERISTICS**

Front panel and side MFC finishes

Leg, top and infill panel MFC finishes

White leg, top

and infill panel

**Examples of decor variations** 

Front panel and side MFC finishes