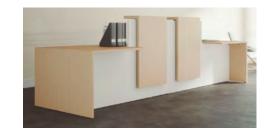

# **─** FIFTY-FIFTY

The Fifty-Fifty reception counters combine a work surface and a reception top.

Used individually or associated with other units to create a reception assembly, they adapt to the required specifications. Fifty-Fifty associates different wood finishes: from front to work surface, from side panels to reception shelf. Easy to install and use, Fifty-Fifty creates a friendly atmosphere for employees and visitors alike.

# **Reception counter with right hand DDA** Black - Nebraska

**Reception counter with right hand DDA** Bleached Oak - White