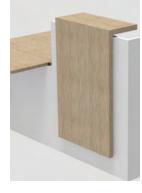

#### Infill panel

Facing made of 38 mm thick Nitech® honeycomb melamine-coated panel, assembled with 45° mitre cut serving as reception shelf for visitors.

# **2 infill panel positions** to free up worktop space

Infill panel mounted without spacer

Infill panel mounted with spacer