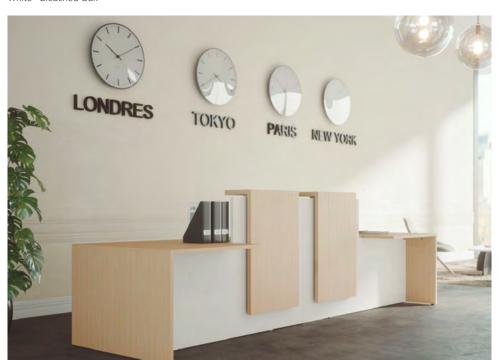

#### 2 reception counters with right and left hand DDA

White - Bleached Oak

2 infill panel positions to free up worktop space

Infill panel mounted without spacer

Infill panel mounted with spacer

FIFTY-FIFTY 🗖

# **2 infill panel positions** to free up worktop space

Infill panel mounted without spacer

Infill panel mounted with spacer