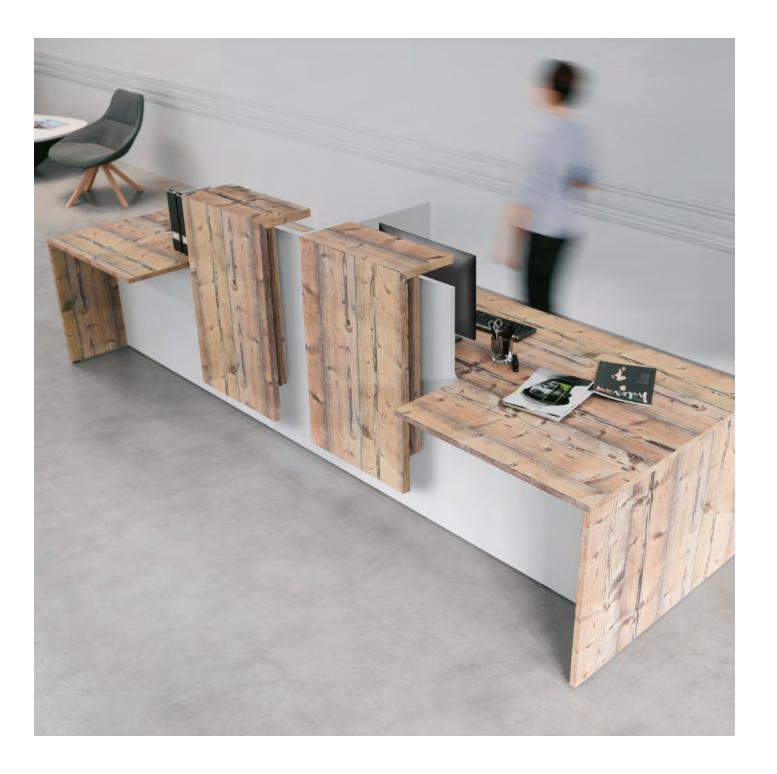

#### 2 reception counters with right and left hand DDA

White - Bleached Oak

2 infill panel positions to free up worktop space

Infill panel mounted without spacer

Infill panel mounted with spacer

FIFTY-FIFTY 🗖

# **2 infill panel positions** to free up worktop space

Infill panel mounted without spacer

Infill panel mounted with spacer