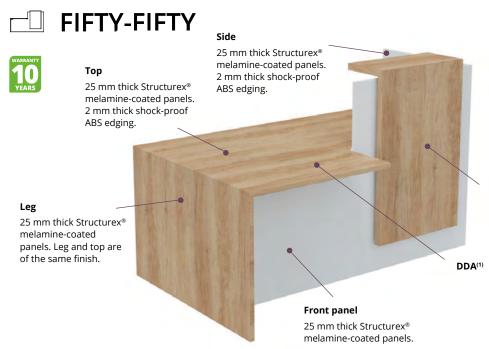

### **TECHNICAL DESCRIPTION**

One-tone

finish

2 Leg, top and infill

panel wood MFC finish

- 25 mm thick Structurex® melamine-coated panels. 2 mm thick shock-proof ABS edging.
- Facing made of 38 mm thick Nitech® honeycomb melamine-coated panel, assembled with 45° mitre cut serving as reception shelf for visitors.
- 2 infill panel positions: infill panel available with spacers (choice during assembly) to free up the workspace and allow the positioning of computer screens over 20 inches.
- Cutouts on the worktop and the front to feed cables from the worktop down to the floor.
- · Finishing pads.