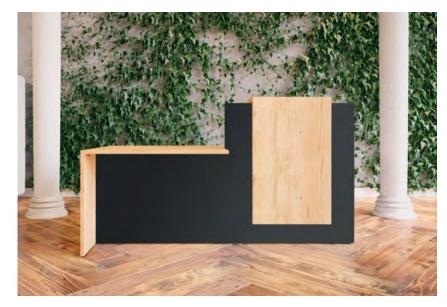

# **Reception counter with right hand DDA** Black - Nebraska

**Reception counter with right hand DDA** Bleached Oak - White