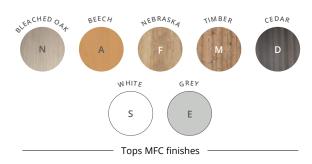

# **EXTENSIONS**

The Extensions solutions complete the worktops (D 80 cm) to make them more ergonomic and practical.

They are designed to compliment and adapt our various worktops in order to increase their work space. The extensions can be used to welcome visitors more comfortably as well as give employees more space.







### **CHARACTERISTICS**





# Extensions usable only with D 80 cm desks 90° corner Half-moon extension "D end" extension Tear drop extension Return extension



## **EXTENSIONS**



### Extensions (all models)

Extensions made of 25 mm thick Structurex® melamine-coated panels with 2 mm thick ABS edging.



### Support leg

Metal cylindrical support leg of Ø 50 mm, lacquered epoxy finish.

### **TECHNICAL DESCRIPTION**

- Extensions made of 25 mm thick Structurex® melaminecoated panels with 2 mm thick ABS edging.
- Compatible with all 72 cm high operator desking ranges (only with D 80 cm desks).
- Metal cylindrical support legs of Ø 50 mm, lacquered epoxy finish.
- Adjustable screw feet of Ø 25 mm and 10 mm range to compensate for any unevenness in the floor.
- Tops equipped with metal plates to connect the extensio