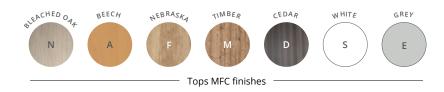

/ L 50  | AQ81 | +          | +          |
|                                                                    | D 60 / H 72 / L 80  | AQ82 | +          | +          |
| 90° corner<br>To connect 2 desks D 80 cm                           | D 80 / H 72 / L 80  | AQ79 | +          | +          |
| <b>Lateral extension</b><br>For <b>D 80 cm desk</b>                | D 80 / H 72 / L 60  | AQ94 | +          | +          |
| Half-moon extension To connect 2 desks D 80 cm                     | D 160 / H 72 / L 60 | AQ92 | +          | +          |
| " <b>D end" extension</b><br>For <b>D 80 cm desk</b>               | D 80 / H 72 / L 60  | BE37 | +          | +          |
| <b>Tear drop extension</b><br>For <b>D 80 cm desk</b>              | Ø 100 / D 80        | AQ91 | +          | +          |





# **EXTENSIONS**



# **EXTENSIONS** on D 60 / D 80 cm desk high pedestals

| D 60 cm                                                                                               |                | Dim. (cm)                                                   | Description  |                           | Ref.   | Pedestal<br>finish | Top<br>finish |
|-------------------------------------------------------------------------------------------------------|----------------|-------------------------------------------------------------|--------------|---------------------------|--------|--------------------|---------------|
| L 50 cm straight top on<br>D 60 cm desk high pedestal                                                 |                | D 60 / H 72 / pedestal L 42<br>top L 50