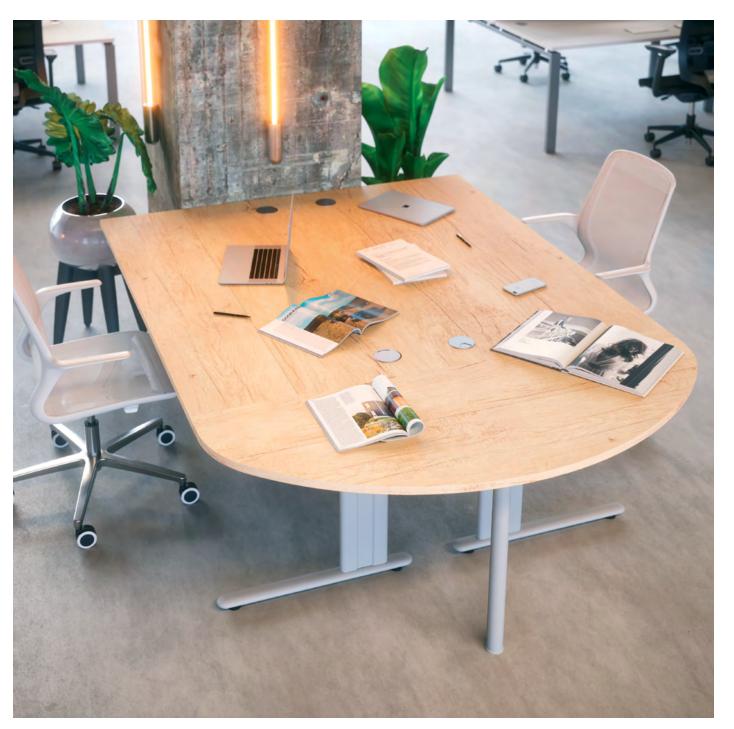

# Extensions usable only with D 80 cm desks 90° corner Half-moon extension "D end" extension Tear drop extension Return extension

# **EXTENSIONS** on cylindrical support leg

|                                                                    | Dim. (cm)           | Ref. | Leg finish | Top finish |
|--------------------------------------------------------------------|---------------------|------|------------|------------|
| <b>Return extensions</b><br>For straight desks or<br>compact desks | D 60 / H 72 / L 50  | AQ81 | +          | +          |
|                                                                    | D 60 / H 72 / L 80  | AQ82 | +          | +          |
| 90° corner<br>To connect 2 desks D 80 cm                           | D 80 / H 72 / L 80  | AQ79 | +          | +          |
| <b>Lateral extension</b><br>For <b>D 80 cm desk</b>                | D 80 / H 72 / L 60  | AQ94 | +          | +          |
| Half-moon extension To connect 2 desks D 80 cm                     | D 160 / H 72 / L 60 | AQ92 | +          | +          |
| " <b>D end" extension</b><br>For <b>D 80 cm desk</b>               | D 80 / H 72 / L 60  | BE37 | +          | +          |
| <b>Tear drop extension</b><br>For <b>D 80 cm desk</b>              | Ø 100 / D 80        | AQ91 | +          | +          |