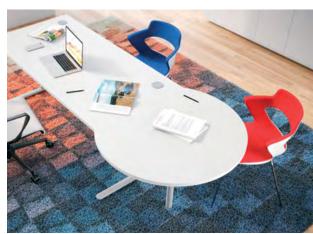

# Extensions usable only with D 80 cm desks 90° corner Half-moon extension "D end" extension Tear drop extension Return extension

# **EXTENSIONS** on cylindrical support leg

|                                                                    | Dim. (cm)           | Ref. | Leg finish | Top finish |
|--------------------------------------------------------------------|---------------------|------|------------|------------|
| <b>Return extensions</b><br>For straight desks or<br>compact desks | D 60 / H 72 / L 50  | AQ81 | +          | +          |
|                                                                    | D 60 / H 72 / L 80  | AQ82 | +          | +          |
| 90° corner<br>To connect 2 desks D 80 cm                           | D 80 / H 72 / L 80  | AQ79 | +          | +          |
| <b>Lateral extension</b><br>For <b>D 80 cm desk</b>                | D 80 / H 72 / L 60  | AQ94 | +          | +          |
| Half-moon extension To connect 2 desks D 80 cm                     | D 160 / H 72 / L 60 | AQ92 | +          | +          |
| " <b>D end" extension</b><br>For <b>D 80 cm desk</b>               | D 80 / H 72 / L 60  | BE37 | +          | +          |
| <b>Tear drop extension</b><br>For <b>D 80 cm desk</b>              | Ø 100 / D 80        | AQ91 | +          | +          |