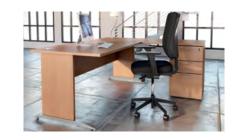

# **EXTENSIONS**

The Extensions solutions complete the worktops (D 80 cm) to make them more ergonomic and practical.

They are designed to compliment and adapt our various worktops in order to increase their work space. The extensions can be used to welcome visitors more comfortably as well as give employees more space.

# Extensions usable only with D 80 cm desks 90° corner Half-moon extension "D end" extension Tear drop extension Return extension