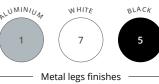

# **EXTENSIONS** on D 60 / D 80 cm desk high pedestals

| D 60 cm                                                                                               |                | Dim. (cm)                                                   | Description  |                           | Ref.   | Pedestal<br>finish | Top<br>finish |
|-------------------------------------------------------------------------------------------------------|----------------|-------------------------------------------------------------|--------------|---------------------------|--------|--------------------|---------------|
| L 50 cm straight top on<br>D 60 cm desk high pedestal                                                 |                | D 60 / H 72 / pedestal L 42<br>top L 50                     | 3 drawers in | ncluding 1 Lateral filing | AQ68   | +                  | +             |
|                                                                                                       |                |                                                             | 4 box draw   | ers                       | AP23   | +                  | +             |
| L 80 cm straight top on D 60 cm desk high pedestal*  * Installation to be completed with the optional |                | D 60 / H 72 / pedestal L 42<br>top L 80                     | 3 drawers in | ncluding 1 Lateral filing | AQ69   | +                  | +             |
|                                                                                                       |                |                                                             | 4 box draw   | ers                       | AP25   | +                  | +             |
| installation to be completed with the option                                                          | ui support leg |                                                             |              | ALUMINIUM                 | WHITE  | ■ R                | LACK          |
|                                                                                                       |                | Description                                                 |              | Ref.                      | Ref.   | Re                 | <del></del>   |
| Cylindrical support leg                                                                               |                | Compulsory for L 80 cm straig<br>D 60 cm desk high pedestal | ght top on   | AQ001K                    | AQ007S | AQ0                | 05G           |