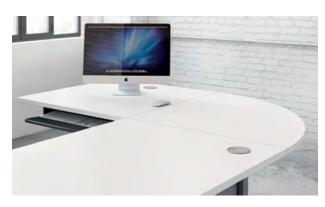

# Extensions usable only with D 80 cm desks 90° corner Half-moon extension "D end" extension Tear drop extension Return extension

# **EXTENSIONS** on cylindrical support leg

|                                                                    | Dim. (cm)           | Ref. | Leg finish | Top finish |
|--------------------------------------------------------------------|---------------------|------|------------|------------|
| <b>Return extensions</b><br>For straight desks or<br>compact desks | D 60 / H 72 / L 50  | AQ81 | +          | +          |
|                                                                    | D 60 / H 72 / L 80  | AQ82 | +          | +          |
| 90° corner<br>To connect 2 desks D 80 cm                           | D 80 / H 72 / L 80  | AQ79 | +          | +          |
| <b>Lateral extension</b><br>For <b>D 80 cm desk</b>                | D 80 / H 72 / L 60  | AQ94 | +          | +          |
| Half-moon extension To connect 2 desks D 80 cm                     | D 160 / H 72 / L 60 | AQ92 | +          | +          |
| " <b>D end" extension</b><br>For <b>D 80 cm desk</b>               | D 80 / H 72 / L 60  | BE37 | +          | +          |
| <b>Tear drop extension</b><br>For <b>D 80 cm desk</b>              | Ø 100 / D 80        | AQ91 | +          | +          |