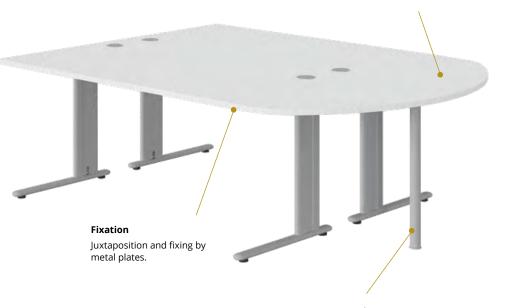

### **TECHNICAL DESCRIPTION**

- Extensions made of 25 mm thick Structurex® melaminecoated panels with 2 mm thick ABS edging.
- Compatible with all 72 cm high operator desking ranges (only with D 80 cm desks).
- Metal cylindrical support legs of Ø 50 mm, lacquered epoxy finish.
- Adjustable screw feet of Ø 25 mm and 10 mm range to compensate for any unevenness in the floor.
- Tops equipped with metal plates to connect the extensions to the desks.
- Extensions usable only with D 80 cm desks (except for the return extensions compatible with all H 72 cm desks)