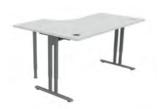

## Height settable

Essentiel features a height-settable version, with central "I" metal leg, offering users a simple, robust and ergonomic solution. Height-settable from 67,5 to 81,5 cm, stable and easy to adjust, Essentiel is the ideal choice to equip your offices at a reasonable price, while integrating perfectly in your work spaces and providing a practical and comfortable solution for your employees.

### **TECHNICAL DESCRIPTION**

- 25 mm thick Structurex® melamine-coated tops. 2 mm thick shock-proof ABS edging.
- Tops equipped with Ø 80 mm cable ports, finishes matching the legs. Heightsettable tops from 67,5 to 81,5 cm.
- Central "I" metal legs, height settable (mechanical adjustment in steps of 20 mm), composed of 2 columns and a base, made of lacquered epoxy finish steel.
- · Beam structures made of lacquered epoxy finish steel.
- Adjustable screw feet of Ø 40 mm and 10 mm range to compensate for any unevenness in the floor.

## ESSENTIEL I

Metal legs finishes

|                                                                                                         | Dim. (cm)                                                                                              | Ref.                                 | Leg finish | Top finish |
|---------------------------------------------------------------------------------------------------------|--------------------------------------------------------------------------------------------------------|--------------------------------------|------------|------------|
| <b>Straight desks</b><br>D 80 / H 67,5 to 81,5 cm                                                       | L 80<br>L 120<br>L 140<br>L 160<br>L 180                                                               | AU19<br>AU20<br>AU21<br>AU22<br>AU23 | +          | +          |
| 90° corner<br>D 80 / H 67,5 to 81,5 cm<br>Support settable leg included                                 | 90° corner                                                                                             | AD24                                 | +          | +          |
| 90° compact desks<br>D 80 to 110 / H 67,5 to 81,5 cm<br>D 60 cm return<br>Support settable leg included | L 160 right hand return<br>L 160 left hand return<br>L 180 right hand return<br>L 180 left hand return | DN35<br>DN36<br>DN37<br>DN38         | +          | +          |
| Extension / Return with<br>high adjustable leg<br>H 67,5 to 81,5 cm<br>Support settable leg included    | D 60 / L 80                                                                                            | BH55                                 | +          | +          |