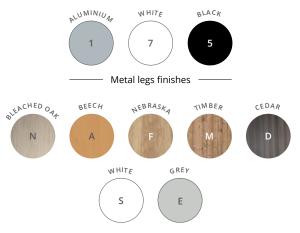

### **CHARACTERISTICS**

Tops and modesty panels MFC finishes

## ESSENTIEL I

Metal legs finishes

|                                                                                                         | Dim. (cm)                                                                                              | Ref.                                 | Leg finish | Top finish |
|---------------------------------------------------------------------------------------------------------|--------------------------------------------------------------------------------------------------------|--------------------------------------|------------|------------|
| <b>Straight desks</b><br>D 80 / H 67,5 to 81,5 cm                                                       | L 80<br>L 120<br>L 140<br>L 160<br>L 180                                                               | AU19<br>AU20<br>AU21<br>AU22<br>AU23 | +          | +          |
| 90° corner<br>D 80 / H 67,5 to 81,5 cm<br>Support settable leg included                                 | 90° corner                                                                                             | AD24                                 | +          | +          |
| 90° compact desks<br>D 80 to 110 / H 67,5 to 81,5 cm<br>D 60 cm return<br>Support settable leg included | L 160 right hand return<br>L 160 left hand return<br>L 180 right hand return<br>L 180 left hand return | DN35<br>DN36<br>DN37<br>DN38         | +          | +          |
| Extension / Return with<br>high adjustable leg<br>H 67,5 to 81,5 cm<br>Support settable leg included    | D 60 / L 80                                                                                            | BH55                                 | +          | +          |

| ► Options                                                         |                                                                      | ALUMINIUM BRACKETS               |        | WHITE BRACKETS                   |        | ■ BLACK                          | BRACKETS    |
|-------------------------------------------------------------------|----------------------------------------------------------------------|----------------------------------|--------|----------------------------------|--------|----------------------------------|-------------|
| r Options                                                         | Dim. (cm)                                                            | Ref.                             | Finish | Ref.                             | Finish | Ref.                             | Finish      |
| Structurex® suspended modesty panels H 30 cm H 35 cm desk mounted | For L 120 desk<br>For L 140 desk<br>For L 160 desk<br>For L 180 desk | AR001<br>AR011<br>AR021<br>AR031 | +      | AR007<br>AR017<br>AR027<br>AR037 | +      | AR005<br>AR015<br>AR025<br>AR035 | +<br>+<br>+ |