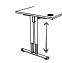

## Height settable

Essentiel features a height-settable version, with central "I" metal leg, offering users a simple, robust and ergonomic solution. Height-settable from 67,5 to 81,5 cm, stable and easy to adjust, Essentiel is the ideal choice to equip your offices at a reasonable price, while integrating perfectly in your work spaces and providing a practical and comfortable solution for your employees.

### **TECHNICAL DESCRIPTION**

- 25 mm thick Structurex® melamine-coated tops. 2 mm thick shock-proof ABS edging.
- Tops equipped with Ø 80 mm cable ports, finishes matching the legs. Heightsettable tops from 67,5 to 81,5 cm.
- Central "I" metal legs, height settable (mechanical adjustment in steps of 20 mm), composed of 2 columns and a base, made of lacquered epoxy finish steel.
- · Beam structures made of lacquered epoxy finish steel.
- Adjustable screw feet of Ø 40 mm and 10 mm range to compensate for any unevenness in the floor.

Height settable "I" legs **DESKS** 