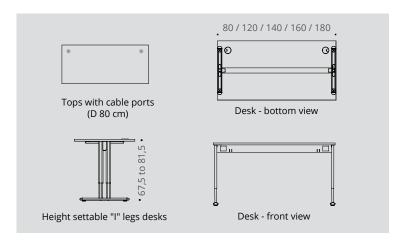

### **TECHNICAL DESCRIPTION**

- 25 mm thick Structurex® melamine-coated tops. 2 mm thick shock-proof ABS edging.
- Tops equipped with Ø 80 mm cable ports, finishes matching the legs. Heightsettable tops from 67,5 to 81,5 cm.
- Central "I" metal legs, height settable (mechanical adjustment in steps of 20 mm), composed of 2 columns and a base, made of lacquered epoxy finish steel.
- · Beam structures made of lacquered epoxy finish steel.
- Adjustable screw feet of Ø 40 mm and 10 mm range to compensate for any unevenness in the floor.

Height settable "I" legs **DESKS** 