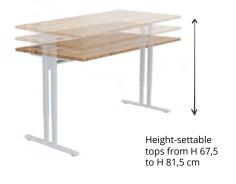

## Height settable

Essentiel features a height-settable version, with central "I" metal leg, offering users a simple, robust and ergonomic solution. Height-settable from 67,5 to 81,5 cm, stable and easy to adjust, Essentiel is the ideal choice to equip your offices at a reasonable price, while integrating perfectly in your work spaces and providing a practical and comfortable solution for your employees.

### **TECHNICAL DESCRIPTION**

- 25 mm thick Structurex® melamine-coated tops. 2 mm thick shock-proof ABS edging.
- Tops equipped with Ø 80 mm cable ports, finishes matching the legs. Heightsettable tops from 67,5 to 81,5 cm.
- Central "I" metal legs, height settable (mechanical adjustment in steps of 20 mm), composed of 2 columns and a base, made of lacquered epoxy finish steel.
- · Beam structures made of lacquered epoxy finish steel.
- Adjustable screw feet of Ø 40 mm and 10 mm range to compensate for any unevenness in the floor.