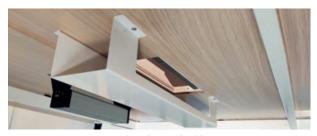

Universal single metal cable tray

Single metal cable tray for melamine-coated modesty panel

Technical single metal cable tray

Technical double metal cable tray

### **CHARACTERISTICS**

Technical single cable tray

for single desks

Articuled universal spine cable channel

Technical double cable tray for fixed multi-workstations

Extendable spine cable channel

#### Cable trays

- · Made from 0,8 mm thick steel sheet.
- · Various models are available for single workstations and multi-workstations. They provide horizontal storage for cables and power outlet strips.