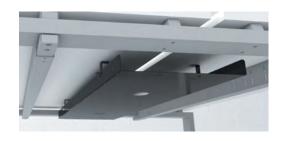

#### Cable trays

- · Made from 0,8 mm thick steel sheet.
- · Various models are available for single workstations and multi-workstations. They provide horizontal storage for cables and power outlet strips.

### **CABLE TRAYS** - Horizontal cable management

|                                                                               |                                     |                                                                                                                              |                                                                                             | ALUMINIUM                            | WHITE                                | <b>■</b> BLACK                       |
|-------------------------------------------------------------------------------|-------------------------------------|------------------------------------------------------------------------------------------------------------------------------|---------------------------------------------------------------------------------------------|--------------------------------------|--------------------------------------|--------------------------------------|
|                                                                               |                                     | Description                                                                                                                  | Dim. (cm)                                                                                   | Ref.                                 | Ref.                                 | Ref.                                 |
| Universal single metal cable tray                                             |                                     | Metal cable tray for any type of<br>desk or table<br>To be fixed directly under the<br>tops with wood screws                 | D 12 / H 9 / L 60<br>Internal H 8                                                           | DP041K                               | DP047S                               | DP045G                               |
| Single metal cable tray<br>(vertical hanging)                                 |                                     | Metal cable tray for single desk<br>to be attached to Structurex®<br>modesty panels or any vertical<br>melamine-coated part. | D 13 / H 12 / L 60<br>Internal H 4 cm                                                       | AF051K                               | _                                    | _                                    |
| Technical single metal<br>cable trays<br>D 16 / H 8 cm<br>Internal 4 cm       |                                     | Technical metal cable tray for single desk To be fixed directly under the tops with wood screws                              | L 90 for L 120 desk<br>L 110 for L 140 desk<br>L 130 for L 160 desk<br>L 150 for L 180 desk | AZ201K<br>AZ211K<br>AZ221K<br>AZ231K | AZ207S<br>AZ217S<br>AZ227S<br>AZ237S | AZ205G<br>AZ215G<br>AZ225G<br>AZ235G |
| Not compatible with D 70 cm tops                                              | fitted with suspended modesty panel |                                                                                                                              |                                                                                             |                                      |                                      |                                      |
| Technical double metal<br>cable trays<br>D 33,5 / H 9 cm<br>Internal H 4,5 cm |                                     | Technical metal cable tray for<br>multi-workstations<br>To be fixed directly under the<br>tops with wood screws              | L 75 for L 120 desk<br>L 95 for L 140 desk<br>L 115 for L 160 desk<br>L 135 for L 180 desk  | _<br>_<br>_<br>_                     | _<br>_<br>_<br>_                     | DZ135G<br>DW765G<br>DW775G<br>DW785G |
| Universal cable ducts To be fixed directly under the top                      |                                     | 4 rings for 3 cables,<br>screws not supplied                                                                                 | D 6,5 / H 4,5 / L 9,5                                                                       | DQ101K                               | _                                    | _                                    |
|                                                                               | THE                                 | 6 rings for 5 cables,<br>with screws + adhesive tape                                                                         | D 6,5 / H 4,5 / L 15,5                                                                      | BM301K                               | <u>—</u>                             | _                                    |