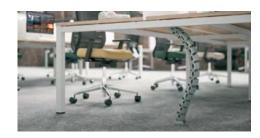

#### Spine cable channels

- Made of PVC.
- Different models to equip both fixed and height-adjustable workstations. Spine cable channels allow the vertical circulation of the cables from the tops to the ground.
- To be fixed under the tops of the desks with wood screws.