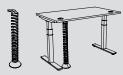

#### Spine cable channels

- Made of PVC.
- Different models to equip both fixed and height-adjustable workstations. Spine cable channels allow the vertical circulation of the cables from the tops to the ground.
- To be fixed under the tops of the desks with wood screws.

### **SPINE CABLE CHANNELS** - Vertical cable management

|                                                                                           |                                                                                                                                                                                                                                                                                                                                                                                                                                                                                                                                                                                                                                                                                                                                                                                                                                                                                                                                                                                                                                                                                                                                                                                                                                                                                                                                                                                                                                                                                                                                                                                                                                                                                                                                                                                                                                                                                                                                                                                                                                                                                                                                |                                                                                                  |                       | ALUMINIUM | WHITE  | <b>■</b> BLACK   |
|-------------------------------------------------------------------------------------------|--------------------------------------------------------------------------------------------------------------------------------------------------------------------------------------------------------------------------------------------------------------------------------------------------------------------------------------------------------------------------------------------------------------------------------------------------------------------------------------------------------------------------------------------------------------------------------------------------------------------------------------------------------------------------------------------------------------------------------------------------------------------------------------------------------------------------------------------------------------------------------------------------------------------------------------------------------------------------------------------------------------------------------------------------------------------------------------------------------------------------------------------------------------------------------------------------------------------------------------------------------------------------------------------------------------------------------------------------------------------------------------------------------------------------------------------------------------------------------------------------------------------------------------------------------------------------------------------------------------------------------------------------------------------------------------------------------------------------------------------------------------------------------------------------------------------------------------------------------------------------------------------------------------------------------------------------------------------------------------------------------------------------------------------------------------------------------------------------------------------------------|--------------------------------------------------------------------------------------------------|-----------------------|-----------|--------|------------------|
|                                                                                           |                                                                                                                                                                                                                                                                                                                                                                                                                                                                                                                                                                                                                                                                                                                                                                                                                                                                                                                                                                                                                                                                                                                                                                                                                                                                                                                                                                                                                                                                                                                                                                                                                                                                                                                                                                                                                                                                                                                                                                                                                                                                                                                                | Description                                                                                      | Dim. (cm)             | Ref.      | Ref.   | Ref.             |
| <b>Spine cable channel</b><br>Fixed height                                                | OTHER STATE OF THE | Articuled PVC universal spine<br>cable channel<br>To be fixed under the tops with<br>wood screws | H 80                  | AC411K    | AC417S | AC415G           |
| <b>Vertical cable channel</b> For Partage, Astrolite, Cohesion desks                      |                                                                                                                                                                                                                                                                                                                                                                                                                                                                                                                                                                                                                                                                                                                                                                                                                                                                                                                                                                                                                                                                                                                                                                                                                                                                                                                                                                                                                                                                                                                                                                                                                                                                                                                                                                                                                                                                                                                                                                                                                                                                                                                                | Magnetic                                                                                         | H 61 / L 4,5 / D 1,5  | BY011K    | BY017S | BY015G           |
| <b>Vertical cable channel</b><br>For Astro desks                                          |                                                                                                                                                                                                                                                                                                                                                                                                                                                                                                                                                                                                                                                                                                                                                                                                                                                                                                                                                                                                                                                                                                                                                                                                                                                                                                                                                                                                                                                                                                                                                                                                                                                                                                                                                                                                                                                                                                                                                                                                                                                                                                                                | Magnetic                                                                                         | H 61/L7/D3            | BM291K    | BM297S | BM295G           |
| Extendable spine cable channel with up to 1,5 m extendability for height adjustable desks | AVPERTAMENTAL                                                                                                                                                                                                                                                                                                                                                                                                                                                                                                                                                                                                                                                                                                                                                                                                                                                                                                                                                                                                                                                                                                                                                                                                                                                                                                                                                                                                                                                                                                                                                                                                                                                                                                                                                                                                                                                                                                                                                                                                                                                                                                                  | Fitted with a weighted base<br>White ABS<br>To be fixed under the tops with<br>wood screws       | Ø 90 mm<br>H 150 maxi | _         | BS997S | BS995G           |
| <b>Vertical cable channel</b> Zip closure                                                 |                                                                                                                                                                                                                                                                                                                                                                                                                                                                                                                                                                                                                                                                                                                                                                                                                                                                                                                                                                                                                                                                                                                                                                                                                                                                                                                                                                                                                                                                                                                                                                                                                                                                                                                                                                                                                                                                                                                                                                                                                                                                                                                                | Polyester sleeve<br>Black - Ø 25 mm - Non fire<br>standard- With zipper                          | L 110<br>L 150        | =         |        | DR845G<br>DR855G |