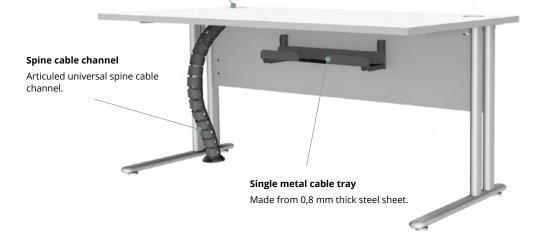

### Cable management

Cable trays and cable ports are useful and practical cable management solutions complementing the workstations.

They can be used for both single and multi-workstations. Various colours are offered (depending on the product) to match the finishes of our furniture ranges.

Universal single metal cable tray

Single metal cable tray for melamine-coated modesty panel

Technical single metal cable tray

Technical double metal cable tray

### **CHARACTERISTICS**

Technical single cable tray

for single desks

Articuled universal spine cable channel

Technical double cable tray for fixed multi-workstations

Extendable spine cable channel

#### Cable trays

- · Made from 0,8 mm thick steel sheet.
- · Various models are available for single workstations and multi-workstations. They provide horizontal storage for cables and power outlet strips.

#### Spine cable channels

- Made of PVC.
- Different models to equip both fixed and height-adjustable workstations. Spine cable channels allow the vertical circulation of the cables from the tops to the ground.
- To be fixed under the tops of the desks with wood screws.