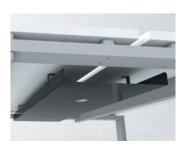

### **CPU SUPPORT** - Attachment under worktops

|             |                                                      |                                                     | ALUMINIUM | WHITE  | BLACK  |  |
|-------------|------------------------------------------------------|-----------------------------------------------------|-----------|--------|--------|--|
|             | Description                                          | Dim. (cm)                                           | Ref.      | Ref.   | Ref.   |  |
| CPU support | Mounted under all the worktops<br>Maximum load 38 kg | Internal H from 33 to 63<br>Internal L from 8 to 23 | AF031K    | AF037S | AF035G |  |