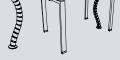

#### Spine cable channels

- Made of PVC.
- Different models to equip both fixed and height-adjustable workstations. Spine cable channels allow the vertical circulation of the cables from the tops to the ground.
- To be fixed under the tops of the desks with wood screws.

### **SPINE CABLE CHANNELS** - Vertical cable management

|                                                                                           |                                                                                                                                                                                                                                                                                                                                                                                                                                                                                                                                                                                                                                                                                                                                                                                                                                                                                                                                                                                                                                                                                                                                                                                                                                                                                                                                                                                                                                                                                                                                                                                                                                                                                                                                                                                                                                                                                                                                                                                                                                                                                                                                |                                                                                                  |                       | ALUMINIUM | WHITE  | <b>■</b> BLACK   |
|-------------------------------------------------------------------------------------------|--------------------------------------------------------------------------------------------------------------------------------------------------------------------------------------------------------------------------------------------------------------------------------------------------------------------------------------------------------------------------------------------------------------------------------------------------------------------------------------------------------------------------------------------------------------------------------------------------------------------------------------------------------------------------------------------------------------------------------------------------------------------------------------------------------------------------------------------------------------------------------------------------------------------------------------------------------------------------------------------------------------------------------------------------------------------------------------------------------------------------------------------------------------------------------------------------------------------------------------------------------------------------------------------------------------------------------------------------------------------------------------------------------------------------------------------------------------------------------------------------------------------------------------------------------------------------------------------------------------------------------------------------------------------------------------------------------------------------------------------------------------------------------------------------------------------------------------------------------------------------------------------------------------------------------------------------------------------------------------------------------------------------------------------------------------------------------------------------------------------------------|--------------------------------------------------------------------------------------------------|-----------------------|-----------|--------|------------------|
|                                                                                           |                                                                                                                                                                                                                                                                                                                                                                                                                                                                                                                                                                                                                                                                                                                                                                                                                                                                                                                                                                                                                                                                                                                                                                                                                                                                                                                                                                                                                                                                                                                                                                                                                                                                                                                                                                                                                                                                                                                                                                                                                                                                                                                                | Description                                                                                      | Dim. (cm)             | Ref.      | Ref.   | Ref.             |
| <b>Spine cable channel</b><br>Fixed height                                                | OTHER STATE OF THE | Articuled PVC universal spine<br>cable channel<br>To be fixed under the tops with<br>wood screws | H 80                  | AC411K    | AC417S | AC415G           |
| <b>Vertical cable channel</b> For Partage, Astrolite, Cohesion desks                      |                                                                                                                                                                                                                                                                                                                                                                                                                                                                                                                                                                                                                                                                                                                                                                                                                                                                                                                                                                                                                                                                                                                                                                                                                                                                                                                                                                                                                                                                                                                                                                                                                                                                                                                                                                                                                                                                                                                                                                                                                                                                                                                                | Magnetic                                                                                         | H 61 / L 4,5 / D 1,5  | BY011K    | BY017S | BY015G           |
| <b>Vertical cable channel</b><br>For Astro desks                                          |                                                                                                                                                                                                                                                                                                                                                                                                                                                                                                                                                                                                                                                                                                                                                                                                                                                                                                                                                                                                                                                                                                                                                                                                                                                                                                                                                                                                                                                                                                                                                                                                                                                                                                                                                                                                                                                                                                                                                                                                                                                                                                                                | Magnetic                                                                                         | H 61/L7/D3            | BM291K    | BM297S | BM295G           |
| Extendable spine cable channel with up to 1,5 m extendability for height adjustable desks | AVPERTAMENTAL                                                                                                                                                                                                                                                                                                                                                                                                                                                                                                                                                                                                                                                                                                                                                                                                                                                                                                                                                                                                                                                                                                                                                                                                                                                                                                                                                                                                                                                                                                                                                                                                                                                                                                                                                                                                                                                                                                                                                                                                                                                                                                                  | Fitted with a weighted base<br>White ABS<br>To be fixed under the tops with<br>wood screws       | Ø 90 mm<br>H 150 maxi | _         | BS997S | BS995G           |
| <b>Vertical cable channel</b> Zip closure                                                 |                                                                                                                                                                                                                                                                                                                                                                                                                                                                                                                                                                                                                                                                                                                                                                                                                                                                                                                                                                                                                                                                                                                                                                                                                                                                                                                                                                                                                                                                                                                                                                                                                                                                                                                                                                                                                                                                                                                                                                                                                                                                                                                                | Polyester sleeve<br>Black - Ø 25 mm - Non fire<br>standard- With zipper                          | L 110<br>L 150        | =         |        | DR845G<br>DR855G |