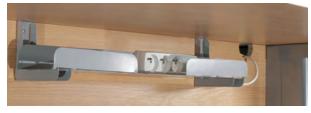

#### Universal cable ducts

- Allow cables to circulate under the tops and can be used as cable management on melamine legs.
- 2 models: 4 rings (screws not supplied) and 6 rings (screws and adhesive tape supplied).
- To be fixed by wood screws on melamine panels or under the tops.

### **CABLE TRAYS** - Horizontal cable management

|                                                                               |                                     |                                                                                                                              |                                                                                             | ALUMINIUM                            | WHITE                                | <b>■</b> BLACK                       |
|-------------------------------------------------------------------------------|-------------------------------------|------------------------------------------------------------------------------------------------------------------------------|---------------------------------------------------------------------------------------------|--------------------------------------|--------------------------------------|--------------------------------------|
|                                                                               |                                     | Description                                                                                                                  | Dim. (cm)                                                                                   | Ref.                                 | Ref.                                 | Ref.                                 |
| Universal single metal cable tray                                             |                                     | Metal cable tray for any type of<br>desk or table<br>To be fixed directly under the<br>tops with wood screws                 | D 12 / H 9 / L 60<br>Internal H 8                                                           | DP041K                               | DP047S                               | DP045G                               |
| Single metal cable tray<br>(vertical hanging)                                 |                                     | Metal cable tray for single desk<br>to be attached to Structurex®<br>modesty panels or any vertical<br>melamine-coated part. | D 13 / H 12 / L 60<br>Internal H 4 cm                                                       | AF051K                               | _                                    | _                                    |
| Technical single metal<br>cable trays<br>D 16 / H 8 cm<br>Internal 4 cm       |                                     | Technical metal cable tray for single desk To be fixed directly under the tops with wood screws                              | L 90 for L 120 desk<br>L 110 for L 140 desk<br>L 130 for L 160 desk<br>L 150 for L 180 desk | AZ201K<br>AZ211K<br>AZ221K<br>AZ231K | AZ207S<br>AZ217S<br>AZ227S<br>AZ237S | AZ205G<br>AZ215G<br>AZ225G<br>AZ235G |
| Not compatible with D 70 cm tops                                              | fitted with suspended modesty panel |                                                                                                                              |                                                                                             |                                      |                                      |                                      |
| Technical double metal<br>cable trays<br>D 33,5 / H 9 cm<br>Internal H 4,5 cm |                                     | Technical metal cable tray for<br>multi-workstations<br>To be fixed directly under the<br>tops with wood screws              | L 75 for L 120 desk<br>L 95 for L 140 desk<br>L 115 for L 160 desk<br>L 135 for L 180 desk  | _<br>_<br>_<br>_                     | _<br>_<br>_<br>_                     | DZ135G<br>DW765G<br>DW775G<br>DW785G |
| Universal cable ducts To be fixed directly under the top                      |                                     | 4 rings for 3 cables,<br>screws not supplied                                                                                 | D 6,5 / H 4,5 / L 9,5                                                                       | DQ101K                               | _                                    | _                                    |
|                                                                               | THE                                 | 6 rings for 5 cables,<br>with screws + adhesive tape                                                                         | D 6,5 / H 4,5 / L 15,5                                                                      | BM301K                               | <u>—</u>                             | _                                    |