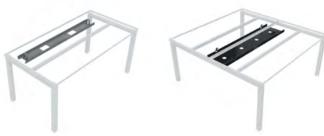

#### Cable trays

- · Made from 0,8 mm thick steel sheet.
- · Various models are available for single workstations and multi-workstations. They provide horizontal storage for cables and power outlet strips.

### **CABLE TRAYS** - Horizontal cable management

|                                                                               |                                     |                                                                                                                              |                                                                                             | ALUMINIUM                            | WHITE                                | <b>■</b> BLACK                       |
|-------------------------------------------------------------------------------|-------------------------------------|------------------------------------------------------------------------------------------------------------------------------|---------------------------------------------------------------------------------------------|--------------------------------------|--------------------------------------|--------------------------------------|
|                                                                               |                                     | Description                                                                                                                  | Dim. (cm)                                                                                   | Ref.                                 | Ref.                                 | Ref.                                 |
| Universal single metal cable tray                                             |                                     | Metal cable tray for any type of<br>desk or table<br>To be fixed directly under the<br>tops with wood screws                 | D 12 / H 9 / L 60<br>Internal H 8                                                           | DP041K                               | DP047S                               | DP045G                               |
| Single metal cable tray<br>(vertical hanging)                                 |                                     | Metal cable tray for single desk<br>to be attached to Structurex®<br>modesty panels or any vertical<br>melamine-coated part. | D 13 / H 12 / L 60<br>Internal H 4 cm                                                       | AF051K                               | _                                    | _                                    |
| Technical single metal<br>cable trays<br>D 16 / H 8 cm<br>Internal 4 cm       |                                     | Technical metal cable tray for single desk To be fixed directly under the tops with wood screws                              | L 90 for L 120 desk<br>L 110 for L 140 desk<br>L 130 for L 160 desk<br>L 150 for L 180 desk | AZ201K<br>AZ211K<br>AZ221K<br>AZ231K | AZ207S<br>AZ217S<br>AZ227S<br>AZ237S | AZ205G<br>AZ215G<br>AZ225G<br>AZ235G |
| Not compatible with D 70 cm tops                                              | fitted with suspended modesty panel |                                                                                                                              |                                                                                             |                                      |                                      |                                      |
| Technical double metal<br>cable trays<br>D 33,5 / H 9 cm<br>Internal H 4,5 cm |                                     | Technical metal cable tray for<br>multi-workstations<br>To be fixed directly under the<br>tops with wood screws              | L 75 for L 120 desk<br>L 95 for L 140 desk<br>L 115 for L 160 desk<br>L 135 for L 180 desk  | _<br>_<br>_<br>_                     | _<br>_<br>_<br>_                     | DZ135G<br>DW765G<br>DW775G<br>DW785G |
| Universal cable ducts To be fixed directly under the top                      |                                     | 4 rings for 3 cables,<br>screws not supplied                                                                                 | D 6,5 / H 4,5 / L 9,5                                                                       | DQ101K                               | _                                    | _                                    |
|                                                                               | THE                                 | 6 rings for 5 cables,<br>with screws + adhesive tape                                                                         | D 6,5 / H 4,5 / L 15,5                                                                      | BM301K                               | <u>—</u>                             | _                                    |