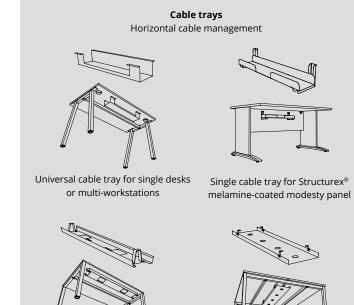

Universal single metal cable tray

Single metal cable tray for melamine-coated modesty panel

Technical single metal cable tray

Technical double metal cable tray

### **CABLE TRAYS** - Horizontal cable management

|                                                                               |                                     |                                                                                                                              |                                                                                             | ALUMINIUM                            | WHITE                                | <b>■</b> BLACK                       |
|-------------------------------------------------------------------------------|-------------------------------------|------------------------------------------------------------------------------------------------------------------------------|---------------------------------------------------------------------------------------------|--------------------------------------|--------------------------------------|--------------------------------------|
|                                                                               |                                     | Description                                                                                                                  | Dim. (cm)                                                                                   | Ref.                                 | Ref.                                 | Ref.                                 |
| Universal single metal cable tray                                             |                                     | Metal cable tray for any type of<br>desk or table<br>To be fixed directly under the<br>tops with wood screws                 | D 12 / H 9 / L 60<br>Internal H 8                                                           | DP041K                               | DP047S                               | DP045G                               |
| Single metal cable tray<br>(vertical hanging)                                 |                                     | Metal cable tray for single desk<br>to be attached to Structurex®<br>modesty panels or any vertical<br>melamine-coated part. | D 13 / H 12 / L 60<br>Internal H 4 cm                                                       | AF051K                               | _                                    | _                                    |
| Technical single metal<br>cable trays<br>D 16 / H 8 cm<br>Internal 4 cm       |                                     | Technical metal cable tray for single desk To be fixed directly under the tops with wood screws                              | L 90 for L 120 desk<br>L 110 for L 140 desk<br>L 130 for L 160 desk<br>L 150 for L 180 desk | AZ201K<br>AZ211K<br>AZ221K<br>AZ231K | AZ207S<br>AZ217S<br>AZ227S<br>AZ237S | AZ205G<br>AZ215G<br>AZ225G<br>AZ235G |
| Not compatible with D 70 cm tops                                              | fitted with suspended modesty panel |                                                                                                                              |                                                                                             |                                      |                                      |                                      |
| Technical double metal<br>cable trays<br>D 33,5 / H 9 cm<br>Internal H 4,5 cm |                                     | Technical metal cable tray for<br>multi-workstations<br>To be fixed directly under the<br>tops with wood screws              | L 75 for L 120 desk<br>L 95 for L 140 desk<br>L 115 for L 160 desk<br>L 135 for L 180 desk  | _<br>_<br>_<br>_                     | _<br>_<br>_<br>_                     | DZ135G<br>DW765G<br>DW775G<br>DW785G |
| Universal cable ducts To be fixed directly under the top                      |                                     | 4 rings for 3 cables,<br>screws not supplied                                                                                 | D 6,5 / H 4,5 / L 9,5                                                                       | DQ101K                               | _                                    | _                                    |
|                                                                               | THE                                 | 6 rings for 5 cables,<br>with screws + adhesive tape                                                                         | D 6,5 / H 4,5 / L 15,5                                                                      | BM301K                               | <u>—</u>                             | _                                    |