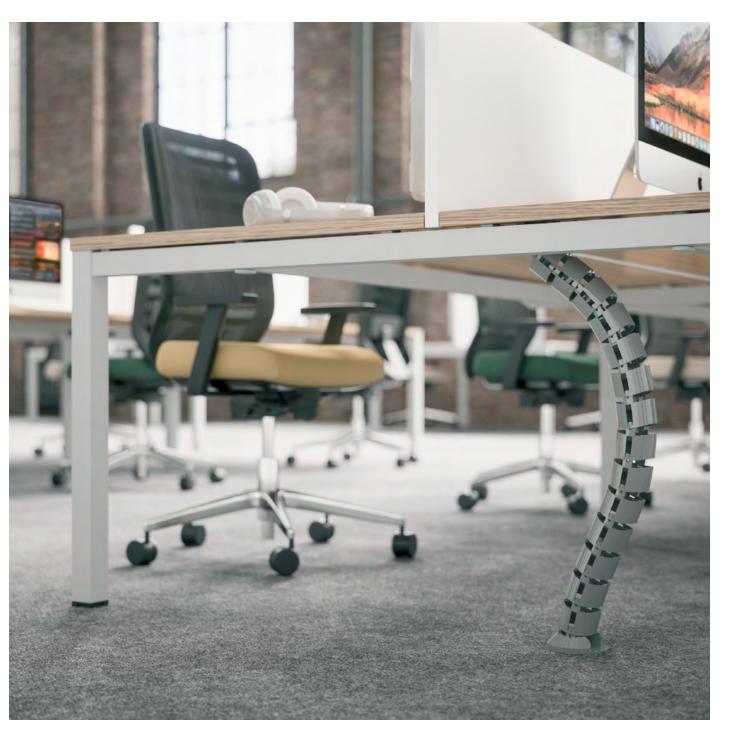

#### Spine cable channels

- Made of PVC.
- Different models to equip both fixed and height-adjustable workstations. Spine cable channels allow the vertical circulation of the cables from the tops to the ground.
- To be fixed under the tops of the desks with wood screws.

### **SPINE CABLE CHANNELS** - Vertical cable management

|                                                                                           |                                                                                                                                                                                                                                                                                                                                                                                                                                                                                                                                                                                                                                                                                                                                                                                                                                                                                                                                                                                                                                                                                                                                                                                                                                                                                                                                                                                                                                                                                                                                                                                                                                                                                                                                                                                                                                                                                                                                                                                                                                                                                                                                |                                                                                                  |                       | ALUMINIUM | WHITE  | <b>■</b> BLACK   |
|-------------------------------------------------------------------------------------------|--------------------------------------------------------------------------------------------------------------------------------------------------------------------------------------------------------------------------------------------------------------------------------------------------------------------------------------------------------------------------------------------------------------------------------------------------------------------------------------------------------------------------------------------------------------------------------------------------------------------------------------------------------------------------------------------------------------------------------------------------------------------------------------------------------------------------------------------------------------------------------------------------------------------------------------------------------------------------------------------------------------------------------------------------------------------------------------------------------------------------------------------------------------------------------------------------------------------------------------------------------------------------------------------------------------------------------------------------------------------------------------------------------------------------------------------------------------------------------------------------------------------------------------------------------------------------------------------------------------------------------------------------------------------------------------------------------------------------------------------------------------------------------------------------------------------------------------------------------------------------------------------------------------------------------------------------------------------------------------------------------------------------------------------------------------------------------------------------------------------------------|--------------------------------------------------------------------------------------------------|-----------------------|-----------|--------|------------------|
|                                                                                           |                                                                                                                                                                                                                                                                                                                                                                                                                                                                                                                                                                                                                                                                                                                                                                                                                                                                                                                                                                                                                                                                                                                                                                                                                                                                                                                                                                                                                                                                                                                                                                                                                                                                                                                                                                                                                                                                                                                                                                                                                                                                                                                                | Description                                                                                      | Dim. (cm)             | Ref.      | Ref.   | Ref.             |
| <b>Spine cable channel</b><br>Fixed height                                                | OTHER STATE OF THE | Articuled PVC universal spine<br>cable channel<br>To be fixed under the tops with<br>wood screws | H 80                  | AC411K    | AC417S | AC415G           |
| <b>Vertical cable channel</b> For Partage, Astrolite, Cohesion desks                      |                                                                                                                                                                                                                                                                                                                                                                                                                                                                                                                                                                                                                                                                                                                                                                                                                                                                                                                                                                                                                                                                                                                                                                                                                                                                                                                                                                                                                                                                                                                                                                                                                                                                                                                                                                                                                                                                                                                                                                                                                                                                                                                                | Magnetic                                                                                         | H 61 / L 4,5 / D 1,5  | BY011K    | BY017S | BY015G           |
| <b>Vertical cable channel</b><br>For Astro desks                                          |                                                                                                                                                                                                                                                                                                                                                                                                                                                                                                                                                                                                                                                                                                                                                                                                                                                                                                                                                                                                                                                                                                                                                                                                                                                                                                                                                                                                                                                                                                                                                                                                                                                                                                                                                                                                                                                                                                                                                                                                                                                                                                                                | Magnetic                                                                                         | H 61/L7/D3            | BM291K    | BM297S | BM295G           |
| Extendable spine cable channel with up to 1,5 m extendability for height adjustable desks | AVPERTAMENTAL                                                                                                                                                                                                                                                                                                                                                                                                                                                                                                                                                                                                                                                                                                                                                                                                                                                                                                                                                                                                                                                                                                                                                                                                                                                                                                                                                                                                                                                                                                                                                                                                                                                                                                                                                                                                                                                                                                                                                                                                                                                                                                                  | Fitted with a weighted base<br>White ABS<br>To be fixed under the tops with<br>wood screws       | Ø 90 mm<br>H 150 maxi | _         | BS997S | BS995G           |
| <b>Vertical cable channel</b> Zip closure                                                 |                                                                                                                                                                                                                                                                                                                                                                                                                                                                                                                                                                                                                                                                                                                                                                                                                                                                                                                                                                                                                                                                                                                                                                                                                                                                                                                                                                                                                                                                                                                                                                                                                                                                                                                                                                                                                                                                                                                                                                                                                                                                                                                                | Polyester sleeve<br>Black - Ø 25 mm - Non fire<br>standard- With zipper                          | L 110<br>L 150        | =         |        | DR845G<br>DR855G |