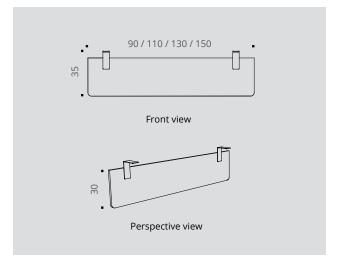

### **SUSPENDED MODESTY PANELS**

|                                                                                                                            |                       | Description        | Dim. (cm)                                                                                   | Ref.                             | Finish |
|----------------------------------------------------------------------------------------------------------------------------|-----------------------|--------------------|---------------------------------------------------------------------------------------------|----------------------------------|--------|
|                                                                                                                            |                       | Aluminium brackets | L 90 for L 120 desk<br>L 110 for L 140 desk<br>L 130 for L 160 desk<br>L 150 for L 180 desk | AR001<br>AR011<br>AR021<br>AR031 | +      |
| Suspended modesty panels  H 30 cm H 35 cm desk mounted  * Not compatible with the Alto range. For Alto desks, see page 63. |                       | ○ White brackets   | L 90 for L 120 desk<br>L 110 for L 140 desk<br>L 130 for L 160 desk<br>L 150 for L 180 desk | AR007<br>AR017<br>AR027<br>AR037 | +      |
|                                                                                                                            | o desks, see page 63. | Black brackets     | L 90 for L 120 desk<br>L 110 for L 140 desk<br>L 130 for L 160 desk<br>L 150 for L 180 desk | AR005<br>AR015<br>AR025<br>AR035 | +      |