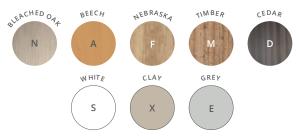

#### **TECHNICAL DESCRIPTION**

- Suspended modesty panels made of 16 mm thick Structurex® melamine-coated panels, finishes matching the desks. 2 mm thick shock-proof ABS edging.
- Attachment by brackets, finishes matching the structure and legs of desks.
- Optional for beam system desks (not equipped with structural modesty panels)
- Compatible with the Essentiel, Astro, Astrolite, Partage, Dialogue, Envol Evo, Envol One and Envol Classic ranges. For the Alto range, see page 63.