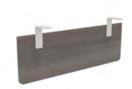

#### **CHARACTERISTICS**

Suspended modesty panels MFC finishes

#### **TECHNICAL DESCRIPTION**

- Suspended modesty panels made of 16 mm thick Structurex® melamine-coated panels, finishes matching the desks. 2 mm thick shock-proof ABS edging.
- Attachment by brackets, finishes matching the structure and legs of desks.
- Optional for beam system desks (not equipped with structural modesty panels)
- Compatible with the Essentiel, Astro, Astrolite, Partage, Dialogue, Envol Evo, Envol One and Envol Classic ranges. For the Alto range, see page 63.

### **SUSPENDED MODESTY PANELS**

|                                                                                                                            |                       | Description        | Dim. (cm)                                                                                   | Ref.                             | Finish |
|----------------------------------------------------------------------------------------------------------------------------|-----------------------|--------------------|---------------------------------------------------------------------------------------------|----------------------------------|--------|
|                                                                                                                            |                       | Aluminium brackets | L 90 for L 120 desk<br>L 110 for L 140 desk<br>L 130 for L 160 desk<br>L 150 for L 180 desk | AR001<br>AR011<br>AR021<br>AR031 | +      |
| Suspended modesty panels  H 30 cm H 35 cm desk mounted  * Not compatible with the Alto range. For Alto desks, see page 63. |                       | ○ White brackets   | L 90 for L 120 desk<br>L 110 for L 140 desk<br>L 130 for L 160 desk<br>L 150 for L 180 desk | AR007<br>AR017<br>AR027<br>AR037 | +      |
|                                                                                                                            | o desks, see page 63. | Black brackets     | L 90 for L 120 desk<br>L 110 for L 140 desk<br>L 130 for L 160 desk<br>L 150 for L 180 desk | AR005<br>AR015<br>AR025<br>AR035 | +      |