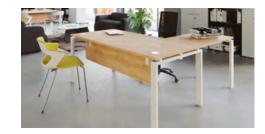

# **COURTOISIE**

Modesty panels

The **Courtoisie** modesty panels compliment our desks in order to provide greater personal comfort and preserve employee privacy.

#### **TECHNICAL DESCRIPTION**

- Suspended modesty panels made of 16 mm thick Structurex® melamine-coated panels, finishes matching the desks. 2 mm thick shock-proof ABS edging.
- Attachment by brackets, finishes matching the structure and legs of desks.
- Optional for beam system desks (not equipped with structural modesty panels)
- Compatible with the Essentiel, Astro, Astrolite, Partage, Dialogue, Envol Evo, Envol One and Envol Classic ranges. For the Alto range, see page 63.