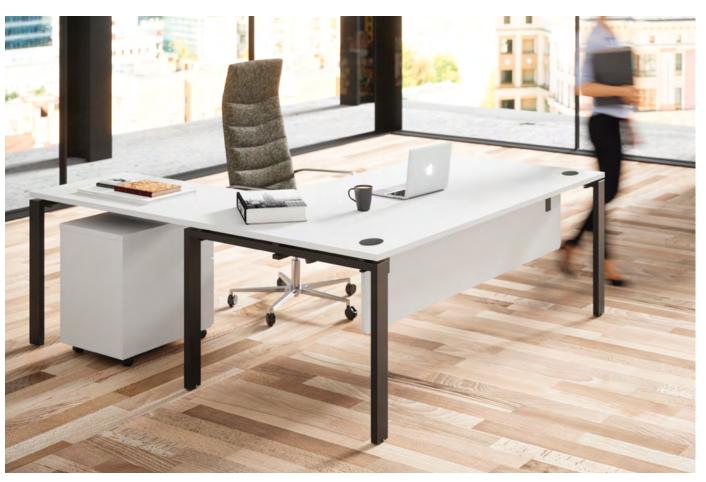

# **COURTOISIE**

Modesty panels

The **Courtoisie** modesty panels compliment our desks in order to provide greater personal comfort and preserve employee privacy.

#### **TECHNICAL DESCRIPTION**

- Suspended modesty panels made of 16 mm thick Structurex® melamine-coated panels, finishes matching the desks. 2 mm thick shock-proof ABS edging.
- Attachment by brackets, finishes matching the structure and legs of desks.
- Optional for beam system desks (not equipped with structural modesty panels)
- Compatible with the Essentiel, Astro, Astrolite, Partage, Dialogue, Envol Evo, Envol One and Envol Classic ranges. For the Alto range, see page 63.