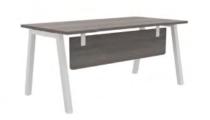

# **COURTOISIE**

Modesty panels

The **Courtoisie** modesty panels compliment our desks in order to provide greater personal comfort and preserve employee privacy.

#### **TECHNICAL DESCRIPTION**

- Suspended modesty panels made of 16 mm thick Structurex® melamine-coated panels, finishes matching the desks. 2 mm thick shock-proof ABS edging.
- Attachment by brackets, finishes matching the structure and legs of desks.
- Optional for beam system desks (not equipped with structural modesty panels)
- Compatible with the Essentiel, Astro, Astrolite, Partage, Dialogue, Envol Evo, Envol One and Envol Classic ranges. For the Alto range, see page 63.