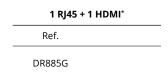

#### Electrical socket strip kits

- Optional. To custom your power modules and complete the equipment of the built-in electrical socket strip for Cohesion, High Cohesion or Alto ranges.
- 4 electrical socket strip kits (to be positioned by clipping onto the electrical unit):
  - 2 RJ45 + finishing cover
  - 1 RJ45 + 1 data USB A + finishing cover
  - 1 RJ45 + 1 HDMI + finishing cover
  - 1 data USB A + 1 HDMI + finishing cover

### **Connector kits**

| RJ45 RJ45 |
|-----------|
|           |
|           |

| 2      | RJ45* |
|--------|-------|
| Ref.   |       |
| DR865G |       |

<sup>\*</sup> finishing cover included

# 1 RJ45 + 1 DATA USB A\*

Ref.

DR875G

DR895G