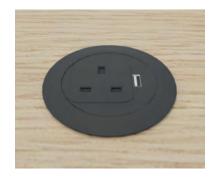

#### Electrified cable ports

UK Cable port power module 1 UK power socket + 1 USB A socket 5v + 1 USB C socket 5v

#### **Electrified cable ports**

 Ø 80 mm electrified cable ports are attached to the work tops instead of the standard cable ports or via the part drilled ports (depending on versions).

#### 2 models:

- Electrified cable ports, 2 versions:
  - 1 UK power socket + 1 USB A socket 5v.
  - 1 UK power socket + 1 USB A socket 5v + 1 USB C socket 5v.
  - 2 m power supply cable.

## **CABLE PORT POWER MODULES**

|                                                                                                            |                                            |           | ○ WHITE | <b>■</b> BLACK |  |
|------------------------------------------------------------------------------------------------------------|--------------------------------------------|-----------|---------|----------------|--|
|                                                                                                            | Description                                | Dim. (cm) | Ref.    | Ref.           |  |
| <b>UK single cable port power module</b> UK power socket + 1 USB A socket 5v With a 2 m power supply cable | Fitted into the Ø 80 mm cable port of desk | Ø 100 mm  | DR997S  | DR995G         |  |
| <b>UK cable port power module</b> UK power socket + 1 USB A socket 5v + 1 USB C socket 5v                  | Fitted into the Ø 80 mm cable port of desk | Ø 91 mm   | DX877S  | DX875G         |  |