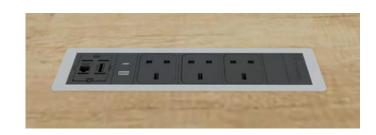

#### Electrified cable ports

UK Cable port power module 1 UK power socket + 1 USB A socket 5v + 1 USB C socket 5v

#### **Electrified cable ports**

 Ø 80 mm electrified cable ports are attached to the work tops instead of the standard cable ports or via the part drilled ports (depending on versions).

#### 2 models:

- Electrified cable ports, 2 versions:
  - 1 UK power socket + 1 USB A socket 5v.
  - 1 UK power socket + 1 USB A socket 5v + 1 USB C socket 5v.
  - 2 m power supply cable.