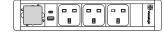

## **CABLE PORT POWER MODULES**

|                                                                                                            |                                            |           | ○ WHITE | <b>■</b> BLACK |  |
|------------------------------------------------------------------------------------------------------------|--------------------------------------------|-----------|---------|----------------|--|
|                                                                                                            | Description                                | Dim. (cm) | Ref.    | Ref.           |  |
| <b>UK single cable port power module</b> UK power socket + 1 USB A socket 5v With a 2 m power supply cable | Fitted into the Ø 80 mm cable port of desk | Ø 100 mm  | DR997S  | DR995G         |  |
| <b>UK cable port power module</b> UK power socket + 1 USB A socket 5v + 1 USB C socket 5v                  | Fitted into the Ø 80 mm cable port of desk | Ø 91 mm   | DX877S  | DX875G         |  |

### How to complete the electrical socket strip with 1 kit?

1 connector kit of your choice

Complete electrical socket strip