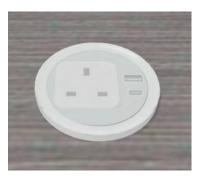

#### Electrified cable ports

UK Cable port power module 1 UK power socket + 1 USB A socket 5v + 1 USB C socket 5v

#### **Electrified cable ports**

 Ø 80 mm electrified cable ports are attached to the work tops instead of the standard cable ports or via the part drilled ports (depending on versions).

#### 2 models:

- Electrified cable ports, 2 versions:
  - 1 UK power socket + 1 USB A socket 5v.
  - 1 UK power socket + 1 USB A socket 5v + 1 USB C socket 5v.
  - 2 m power supply cable.

## **CABLE PORT POWER MODULES**

|                                                                                                            |                                            |           | ○ WHITE | <b>■</b> BLACK |  |
|------------------------------------------------------------------------------------------------------------|--------------------------------------------|-----------|---------|----------------|--|
|                                                                                                            | Description                                | Dim. (cm) | Ref.    | Ref.           |  |
| <b>UK single cable port power module</b> UK power socket + 1 USB A socket 5v With a 2 m power supply cable | Fitted into the Ø 80 mm cable port of desk | Ø 100 mm  | DR997S  | DR995G         |  |
| <b>UK cable port power module</b> UK power socket + 1 USB A socket 5v + 1 USB C socket 5v                  | Fitted into the Ø 80 mm cable port of desk | Ø 91 mm   | DX877S  | DX875G         |  |