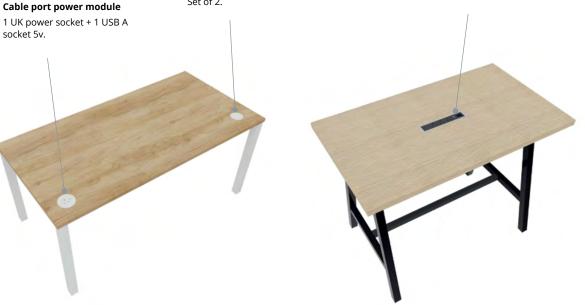

#### Electrified cable ports

UK Cable port power module 1 UK power socket + 1 USB A socket 5v + 1 USB C socket 5v

#### **Electrified cable ports**

 Ø 80 mm electrified cable ports are attached to the work tops instead of the standard cable ports or via the part drilled ports (depending on versions).

#### 2 models:

- Electrified cable ports, 2 versions:
  - 1 UK power socket + 1 USB A socket 5v.
  - 1 UK power socket + 1 USB A socket 5v + 1 USB C socket 5v.
  - 2 m power supply cable.

## **CABLE PORT POWER MODULES**

|                                                                                                            |                                            |           | ○ WHITE | <b>■</b> BLACK |  |
|------------------------------------------------------------------------------------------------------------|--------------------------------------------|-----------|---------|----------------|--|
|                                                                                                            | Description                                | Dim. (cm) | Ref.    | Ref.           |  |
| <b>UK single cable port power module</b> UK power socket + 1 USB A socket 5v With a 2 m power supply cable | Fitted into the Ø 80 mm cable port of desk | Ø 100 mm  | DR997S  | DR995G         |  |
| <b>UK cable port power module</b> UK power socket + 1 USB A socket 5v + 1 USB C socket 5v                  | Fitted into the Ø 80 mm cable port of desk | Ø 91 mm   | DX877S  | DX875G         |  |