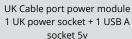

#### Electrified cable ports

UK Cable port power module 1 UK power socket + 1 USB A socket 5v + 1 USB C socket 5v

#### 2 models:

- Electrified cable ports, 2 versions:
  - 1 UK power socket + 1 USB A socket 5v.
  - 1 UK power socket + 1 USB A socket 5v + 1 USB C socket 5v.
  - 2 m power supply cable.

## **CABLE PORT POWER MODULES**

|                                                                                                            |                                            |           | ○ WHITE | <b>■</b> BLACK |  |
|------------------------------------------------------------------------------------------------------------|--------------------------------------------|-----------|---------|----------------|--|
|                                                                                                            | Description                                | Dim. (cm) | Ref.    | Ref.           |  |
| <b>UK single cable port power module</b> UK power socket + 1 USB A socket 5v With a 2 m power supply cable | Fitted into the Ø 80 mm cable port of desk | Ø 100 mm  | DR997S  | DR995G         |  |
| <b>UK cable port power module</b> UK power socket + 1 USB A socket 5v + 1 USB C socket 5v                  | Fitted into the Ø 80 mm cable port of desk | Ø 91 mm   | DX877S  | DX875G         |  |