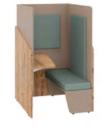

**Standing workstation pods** Nebraska - Clay - Sea green fabric screens

**Duo sitting workstation pod with benches**Bleached Oak - White - Sea green fabric screens and cushions

**Sitting workstation pod with bench** Timber - White - Sea green fabric screens and cushion