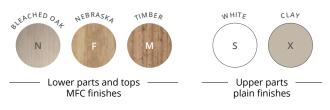

#### Structure

Structurex® melaminecoated panels with rounded corners 25 mm thick for the lower part and 16 mm thick for the upper part.

#### TECHNICAL DESCRIPTION

- 25 mm thick Structurex® melamine-coated panels for the lower part, 16 mm thick melamine-coated panels for the upper part, with rounded corners. 2 mm thick shock-proof ABS edging.
- Fitted acoustic screens L 60 x H 60 / H 100 cm made of 10 mm thick MDF structure covered by a 20 mm sound-absorbing melamine foam and 100% Trevira CS fabric, M1 fire resistant, certified Oeko-Tex®.
- A shaped 25 mm thick Structurex® melamine coated top with a white cable port (internal dimensions D 33 / 51 x L 92 cm for single top and D 70 / 102 x L 92 cm for Duo top). 2 single top versions available (to the right or the left). Top finishes identical to the base structure.
- 25 mm adjustable feet to compensate for unevenness in the floor.

### **WORKSTATION PODS**

|                                                                                                                                       | Ref. | Lower part / top<br>finish | Upper part<br>finish | Bench cushions and screens fabric finish |
|---------------------------------------------------------------------------------------------------------------------------------------|------|----------------------------|----------------------|------------------------------------------|
| Standing workstation pod<br>D 100 x L 100 x H 196 cm<br>Top H 108 cm                                                                  | DY64 | +                          | +                    | +                                        |
| Sitting workstation pod with desk<br>D 100 x L 100 x H 162 cm<br>Top H 74 cm                                                          | DY65 | +                          | +                    | +                                        |
| Sitting workstation pod with bench<br>Left mounted top<br>D 100 x L 100 x H 162 cm<br>Top H 74 cm<br>Bench: D 44 x L 97,5 x H 45,5 cm | DY66 | +                          | +                    | +                                        |
| Sitting workstation pod with bench Right mounted top D 100 x L 100 x H 162 cm Top H 74 cm Bench: D 44 x L 97,5 x H 45,5 cm            | DY71 | +                          | +                    | +                                        |
| Duo sitting workstation pod<br>with benches<br>D 100 x L 192 x H 162 cm<br>Top H 74 cm<br>Benches: D 44 x L 97,5 x H 45,5 cm          | DZ85 | +                          | +                    | +                                        |