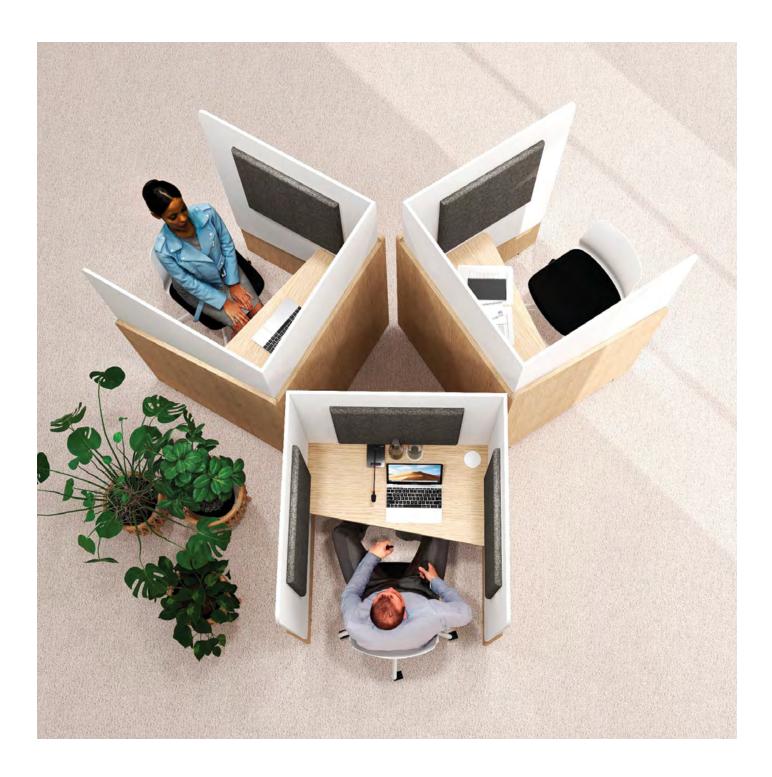

# ☐ CALME Workstation pods

The **Calme** workstation pods are pratical, personal spaces, designed specially to give the user the calm and intimacy that they need. Perfect to concentrate, make confidential phone calls or to simply relax, the **Calme** pods allow the user to isolate themself and escape from the agitation of the coworking environment.

Several versions with desk or bench: standing or sitting, the single or Duo workstation pods offer an intimitate space to communicate and concentrate all while increasing productivity and employees well being at work.

**Standing workstation pods** Nebraska - Clay - Sea green fabric screens

**Duo sitting workstation pod with benches**Bleached Oak - White - Sea green fabric screens and cushions

**Sitting workstation pod with bench** Timber - White - Sea green fabric screens and cushion