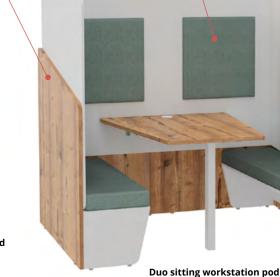

**Standing workstation pods** Nebraska - Clay - Sea green fabric screens

**Duo sitting workstation pod with benches**Bleached Oak - White - Sea green fabric screens and cushions

**Sitting workstation pod with bench** Timber - White - Sea green fabric screens and cushion

with benches