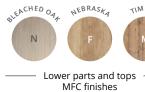

#### **CHARACTERISTICS**

Cushion and screens
 Step Melange fabric

Alternative colour options, please contact us

Sitting workstation pod with desk

Sitting workstation pod with bench left mounted top