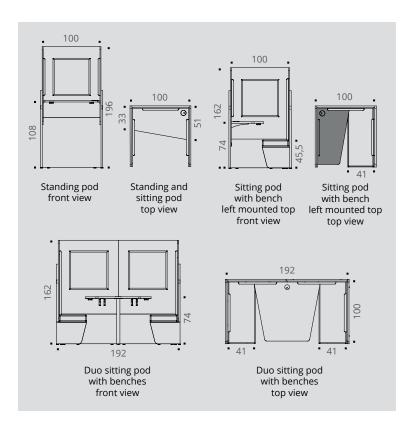

#### TECHNICAL DESCRIPTION

- 25 mm thick Structurex® melamine-coated panels for the lower part, 16 mm thick melamine-coated panels for the upper part, with rounded corners. 2 mm thick shock-proof ABS edging.
- Fitted acoustic screens L 60 x H 60 / H 100 cm made of 10 mm thick MDF structure covered by a 20 mm sound-absorbing melamine foam and 100% Trevira CS fabric, M1 fire resistant, certified Oeko-Tex®.
- A shaped 25 mm thick Structurex® melamine coated top with a white cable port (internal dimensions D 33 / 51 x L 92 cm for single top and D 70 / 102 x L 92 cm for Duo top). 2 single top versions available (to the right or the left). Top finishes identical to the base structure.
- 25 mm adjustable feet to compensate for unevenness in the floor.

- 4 models :
  - Standing pod :

D 100 x L 100 x H 196 cm. Top height 108 cm.

- Sitting pod with desk : D 100 x L 100 x H 162 cm. Top height 74 cm.
- Sitting pod with bench:
  D 100 x L 100 x H 162 cm. Top height 74 cm.
- Duo sitting pod with benches :
   D 100 x L 192 x H 162 cm. Top height 74 cm.
- 16 mm thick Structurex® melamine-coated bench with a 10 cm foam cushion (density 40 kg/m2), covered by 100% Trevira CS fabric, M1 fire resistant, certified Oeko-Tex®. Dimensions: D 44 x L 97,5 x H 45,5 cm. Internal dimensions: D 41 x L 96 cm. Fitted acoustic screens L 60 x H 100 cm used as backrest.

### **WORKSTATION PODS**

|                                                                                                                                       | Ref. | Lower part / top<br>finish | Upper part<br>finish | Bench cushions and screens fabric finish |
|---------------------------------------------------------------------------------------------------------------------------------------|------|----------------------------|----------------------|------------------------------------------|
| Standing workstation pod<br>D 100 x L 100 x H 196 cm<br>Top H 108 cm                                                                  | DY64 | +                          | +                    | +                                        |
| Sitting workstation pod with desk<br>D 100 x L 100 x H 162 cm<br>Top H 74 cm                                                          | DY65 | +                          | +                    | +                                        |
| Sitting workstation pod with bench<br>Left mounted top<br>D 100 x L 100 x H 162 cm<br>Top H 74 cm<br>Bench: D 44 x L 97,5 x H 45,5 cm | DY66 | +                          | +                    | +                                        |
| Sitting workstation pod with bench Right mounted top D 100 x L 100 x H 162 cm Top H 74 cm Bench: D 44 x L 97,5 x H 45,5 cm            | DY71 | +                          | +                    | +                                        |
| Duo sitting workstation pod<br>with benches<br>D 100 x L 192 x H 162 cm<br>Top H 74 cm<br>Benches: D 44 x L 97,5 x H 45,5 cm          | DZ85 | +                          | +                    | +                                        |