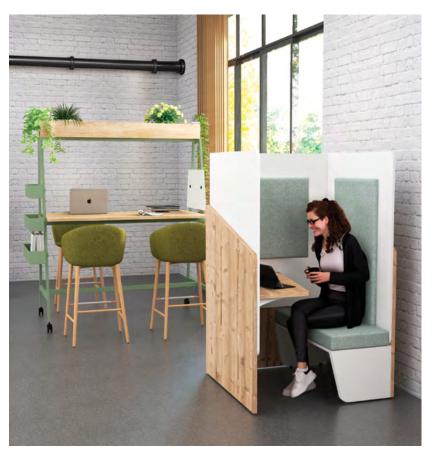

# ☐ CALME Workstation pods

The **Calme** workstation pods are pratical, personal spaces, designed specially to give the user the calm and intimacy that they need. Perfect to concentrate, make confidential phone calls or to simply relax, the **Calme** pods allow the user to isolate themself and escape from the agitation of the coworking environment.

Several versions with desk or bench: standing or sitting, the single or Duo workstation pods offer an intimitate space to communicate and concentrate all while increasing productivity and employees well being at work.

**Standing workstation pods** Nebraska - Clay - Sea green fabric screens

**Duo sitting workstation pod with benches**Bleached Oak - White - Sea green fabric screens and cushions

**Sitting workstation pod with bench** Timber - White - Sea green fabric screens and cushion