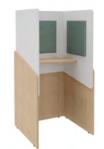

- 4 models :
  - Standing pod :

D 100 x L 100 x H 196 cm. Top height 108 cm.

- Sitting pod with desk : D 100 x L 100 x H 162 cm. Top height 74 cm.
- Sitting pod with bench:
  D 100 x L 100 x H 162 cm. Top height 74 cm.
- Duo sitting pod with benches :
   D 100 x L 192 x H 162 cm. Top height 74 cm.
- 16 mm thick Structurex® melamine-coated bench with a 10 cm foam cushion (density 40 kg/m2), covered by 100% Trevira CS fabric, M1 fire resistant, certified Oeko-Tex®. Dimensions: D 44 x L 97,5 x H 45,5 cm. Internal dimensions: D 41 x L 96 cm. Fitted acoustic screens L 60 x H 100 cm used as backrest.