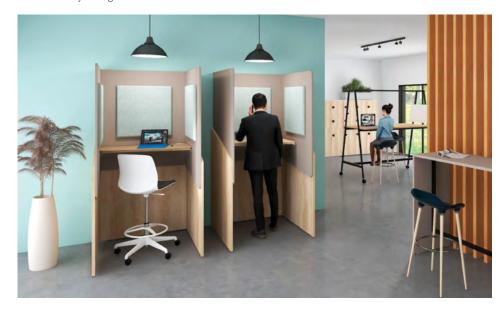

**Standing workstation pods** Nebraska - Clay - Sea green fabric screens

**Duo sitting workstation pod with benches**Bleached Oak - White - Sea green fabric screens and cushions

**Sitting workstation pod with bench** Timber - White - Sea green fabric screens and cushion

- 4 models :
  - Standing pod :

D 100 x L 100 x H 196 cm. Top height 108 cm.

- Sitting pod with desk : D 100 x L 100 x H 162 cm. Top height 74 cm.
- Sitting pod with bench:
  D 100 x L 100 x H 162 cm. Top height 74 cm.
- Duo sitting pod with benches :
   D 100 x L 192 x H 162 cm. Top height 74 cm.
- 16 mm thick Structurex® melamine-coated bench with a 10 cm foam cushion (density 40 kg/m2), covered by 100% Trevira CS fabric, M1 fire resistant, certified Oeko-Tex®. Dimensions: D 44 x L 97,5 x H 45,5 cm. Internal dimensions: D 41 x L 96 cm. Fitted acoustic screens L 60 x H 100 cm used as backrest.

with benches