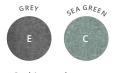

#### **Acoustic screens**

Acoustic screens made of 10 mm thick MDF structure covered by a 20 mm sound-absorbing melamine foam and 100% Trevira CS fabric, M1 fire resistant, certified Oeko-Tex®

#### **CHARACTERISTICS**

Cushion and screens
 Step Melange fabric

Alternative colour options, please contact us

Sitting workstation pod with desk

Sitting workstation pod with bench left mounted top