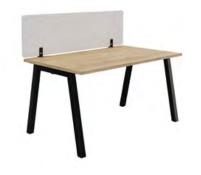

Divider screens plain finishes

<sup>\*</sup> add the attachment metal clamps corresponding to your requirement

| ▶ Options - Clamps                               |                                          |  | ALUMINIUM | WHITE  | ■ BLACK |  |
|--------------------------------------------------|------------------------------------------|--|-----------|--------|---------|--|
| - Options - Clamps                               | Description                              |  | Ref.      | Ref.   | Ref.    |  |
| <b>Metal attachment clamps</b> for front screens | For single desks. Set of 2               |  | DS361K    | DS367S | DS365G  |  |
|                                                  | For fixed multi-workstations. Set of 2   |  | DS371K    | DS377S | DS375G  |  |
|                                                  | For sliding multi-workstations. Set of 2 |  | DS381K    | DS387S | DS385G  |  |