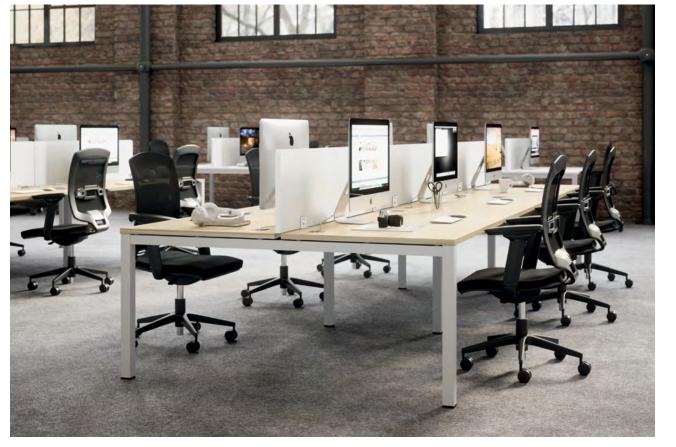

# Melamine-coated divider screens

The **BeWall** melamine-coated panels are simple and essential desk complements providing greater personal comfort which can be used to privatise the work spaces. For teams working in shared spaces, the dividers structure the work spaces and offer privacy and protection.

#### **TECHNICAL DESCRIPTION**

- 25 mm thick Structurex® melamine-coated divider screens (front and return) with rounded corners, 2 mm thick shock-proof ABS edging, to be fixed by clamps on worktops (25 mm thick) or free-standing.
- 4 sizes of fabric front screens: L 120 / L 140 / L 160 / L 180. Each is 40 cm high and clamped on worktops.
- 2 dimensions of return screens: D 70 / D 80 cm. Each is 40 cm high.
- 3 choices of metal fixing clamps available in 3 different colours to match our desk frames. BeWall screens will fit on single desks and multiworkstations (fixed or sliding).