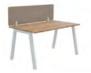

# Melamine-coated divider screens

The **BeWall** melamine-coated panels are simple and essential desk complements providing greater personal comfort which can be used to privatise the work spaces. For teams working in shared spaces, the dividers structure the work spaces and offer privacy and protection.

#### **TECHNICAL DESCRIPTION**

- 25 mm thick Structurex® melamine-coated divider screens (front and return) with rounded corners, 2 mm thick shock-proof ABS edging, to be fixed by clamps on worktops (25 mm thick) or free-standing.
- 4 sizes of fabric front screens: L 120 / L 140 / L 160 / L 180. Each is 40 cm high and clamped on worktops.
- 2 dimensions of return screens: D 70 / D 80 cm. Each is 40 cm high.
- 3 choices of metal fixing clamps available in 3 different colours to match our desk frames. BeWall screens will fit on single desks and multiworkstations (fixed or sliding).