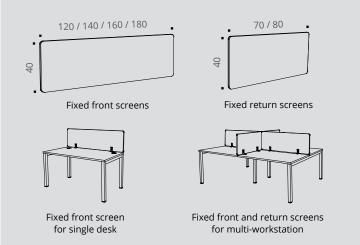

#### **TECHNICAL DESCRIPTION**

- 25 mm thick Structurex® melamine-coated divider screens (front and return) with rounded corners, 2 mm thick shock-proof ABS edging, to be fixed by clamps on worktops (25 mm thick) or free-standing.
- 4 sizes of fabric front screens: L 120 / L 140 / L 160 / L 180. Each is 40 cm high and clamped on worktops.
- 2 dimensions of return screens: D 70 / D 80 cm. Each is 40 cm high.
- 3 choices of metal fixing clamps available in 3 different colours to match our desk frames. BeWall screens will fit on single desks and multiworkstations (fixed or sliding).

### Melamine-coated FRONT SCREENS

|   | IK    |
|---|-------|
| _ | Metal |
|   |       |

clamps and brackets ---

| Fixed screens                |                   | Description                       | Dim. (cm)                         | Ref.  | Finish |
|------------------------------|-------------------|-----------------------------------|-----------------------------------|-------|--------|
| Fixed front screens* H 40 cm | For L 120 cm desk | D 2,5 / H 40 desk-mounted / L 120 | DW703                             | +     |        |
|                              | For L 140 cm desk | D 2,5 / H 40 desk-mounted / L 140 | DW713                             | +     |        |
|                              | For L 160 cm desk | D 2,5 / H 40 desk-mounted / L 160 | DW723                             | +     |        |
|                              | -                 | For L 180 cm desk                 | D 2,5 / H 40 desk-mounted / L 180 | DW733 | +      |

## Melamine-coated **RETURN SCREENS**

| Free-standing screens                                              |                  | Description                      | Dim. (cm)                        | Ref.  | Finish |
|--------------------------------------------------------------------|------------------|----------------------------------|----------------------------------|-------|--------|
| Free-standing return screens*                                      | For D 70 cm desk | D 2,5 / H 40 desk-mounted / L 70 | DW743                            | +     |        |
| H 40 cm * add the metal brackets corresponding to your requirement |                  | For D 80 cm desk                 | D 2,5 / H 40 desk-mounted / L 80 | DW753 | +      |
| <b>Free-standing metal brackets</b><br>Set of 2                    |                  | For free-standing return screen  |                                  | DP97  | +      |