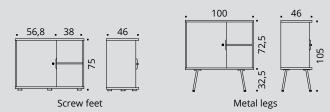

With a choice of metal legs (H 32,5 cm) or feet, the **Alto** storage range offers a choice of heights (75, 105, 146, 176 cm) combined with a 100 cm width shared between an open bookcase and a storage with a hinged door.

**Storage with hinged door H 105 cm with metal legs** Black - Nebraska 2 storages with hinged door (1 RH door / 1 LH door) H 146 cm with screw feet Black - White

#### Storage with hinged door H 105 / 75 cm

Download

the data sheet

Shelves made of 16 mm thick Structurex<sup>®</sup> melamine-coated panels, adjustable in steps of

#### H 75 / H 105 cm storage with hinged door

#### Legs Storage available on 4 metal legs or on 5 screw feet.