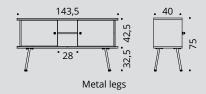

#### H 75 cm credenza with 2 hinged doors

Storage with hinged door H 176 / 146 cm

#### **Hinged doors**

H 75 cm credenza with push-latch system for easy opening of the doors.

## **TECHNICAL DESCRIPTION**

- Storage made of Structurex<sup>®</sup> melamine-coated panels, 16 mm thick for structure, doors, shelves and 25 mm thick with rounded corners for top and bottom. 2 mm thick shock-proof ABS edging.
- 2 base versions to compensate for any unevenness in the floor and allow adjacent units to be aligned.
  - 4 legs H 32,5 cm. Black metal finish, cross-section 25 x 25 mm. - 5 screw feet H 25 mm except for H 143,5 storage.
- Storage compartment and hinged door kit positionned (right or left versions) on install.
- Hinged doors equipped with 100° opening metal hinges with a soft close system. Hinged doors have a 3-point locking system (1 point for H 75 cm 2 doors storage unit). The lock comes with an interchangeable cylinder and is supplied with 2 keys, one folding.
- Black metal design handle as standard.
- Shelves made of 16 mm thick Structurex<sup>®</sup> melamine-coated • panels, adjustable in steps of 32 mm on 5 positions. Tool-free shelf installation thanks to pre-drilled cabinet sides. Internal sizes : D 36,5 x L 56,8 / 38 cm for the L 100 cm bookcase and D 34,5 x L 50,5 / 28 cm for the credenza L 143,5 cm.