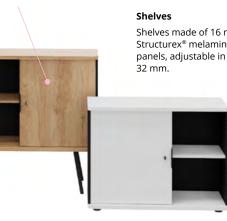

#### Storage with hinged door H 105 / 75 cm

Download

the data sheet

Shelves made of 16 mm thick Structurex<sup>®</sup> melamine-coated panels, adjustable in steps of

## **TECHNICAL DESCRIPTION**

- Storage made of Structurex<sup>®</sup> melamine-coated panels, 16 mm thick for structure, doors, shelves and 25 mm thick with rounded corners for top and bottom. 2 mm thick shock-proof ABS edging.
- 2 base versions to compensate for any unevenness in the floor and allow adjacent units to be aligned.
  - 4 legs H 32,5 cm. Black metal finish, cross-section 25 x 25 mm. - 5 screw feet H 25 mm except for H 143,5 storage.
- Storage compartment and hinged door kit positionned (right or left versions) on install.
- Hinged doors equipped with 100° opening metal hinges with a soft close system. Hinged doors have a 3-point locking system (1 point for H 75 cm 2 doors storage unit). The lock comes with an interchangeable cylinder and is supplied with 2 keys, one folding.
- Black metal design handle as standard.
- Shelves made of 16 mm thick Structurex<sup>®</sup> melamine-coated • panels, adjustable in steps of 32 mm on 5 positions. Tool-free shelf installation thanks to pre-drilled cabinet sides. Internal sizes : D 36,5 x L 56,8 / 38 cm for the L 100 cm bookcase and D 34,5 x L 50,5 / 28 cm for the credenza L 143,5 cm.