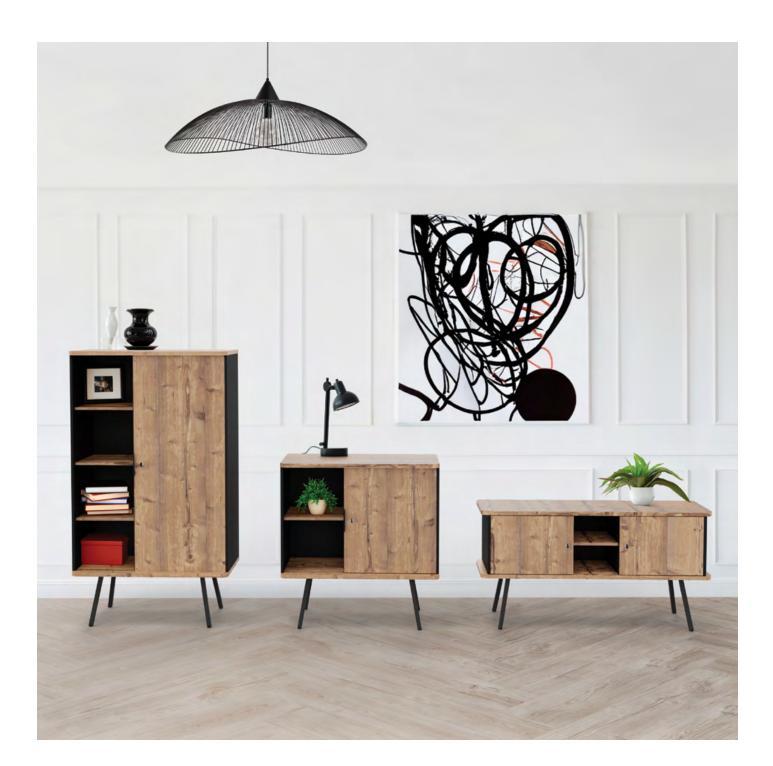

The Alto modular and design storage solutions offer functionnality and contemporary design.

With the same esthetics as the **Alto** range, the **Alto** bookcases and credenza complement the layout of worspaces with storage solutions offering practical, functionnal and smart proximity storage and space partitionning.

With a choice of metal legs (H 32,5 cm) or feet, the **Alto** storage range offers a choice of heights (75, 105, 146, 176 cm) combined with a 100 cm width shared between an open bookcase and a storage with a hinged door.

**Storage with hinged door H 105 cm with metal legs** Black - Nebraska 2 storages with hinged door (1 RH door / 1 LH door) H 146 cm with screw feet Black - White