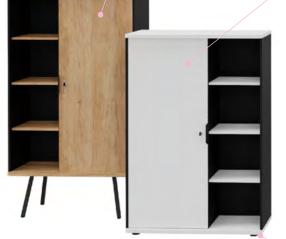

**Storage with hinged door H 105 cm with metal legs** Black - Nebraska 2 storages with hinged door (1 RH door / 1 LH door) H 146 cm with screw feet Black - White