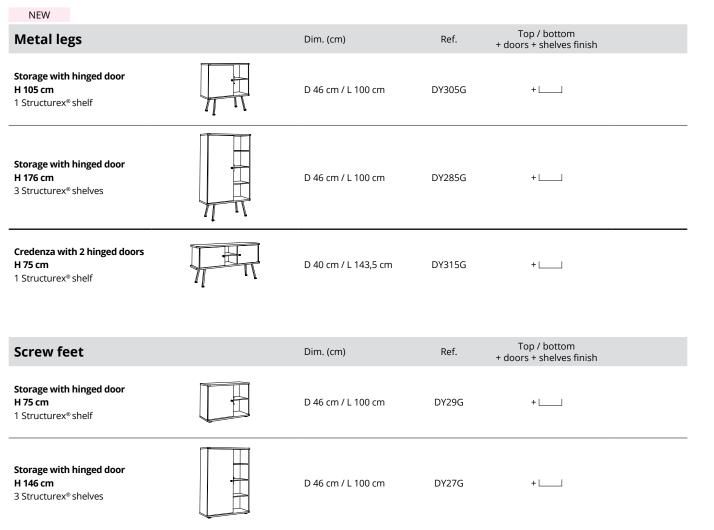

With a choice of metal legs (H 32,5 cm) or feet, the **Alto** storage range offers a choice of heights (75, 105, 146, 176 cm) combined with a 100 cm width shared between an open bookcase and a storage with a hinged door.

#### Storage with hinged door H 105 / 75 cm

Download

the data sheet

Shelves made of 16 mm thick Structurex<sup>®</sup> melamine-coated panels, adjustable in steps of

#### H 75 / H 105 cm storage with hinged door

### H 146 / 176 cm storage with hinged door

#### H 75 cm credenza with 2 hinged doors

Storage with hinged door H 176 / 146 cm

#### Legs Storage available on 4 metal legs or on 5 screw feet.