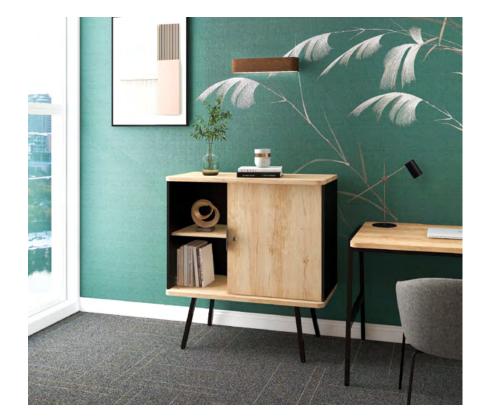

**Storage with hinged door H 105 cm with metal legs** Black - Nebraska 2 storages with hinged door (1 RH door / 1 LH door) H 146 cm with screw feet Black - White

#### Legs Storage available on 4 metal legs or on 5 screw feet.

#### **Hinged doors**

H 75 cm credenza with push-latch system for easy opening of the doors.