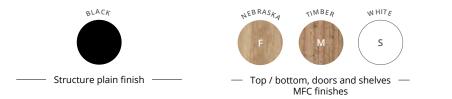

#### Structure

Storage made of Structurex<sup>®</sup> melamine-coated panels, 16 mm thick for structure, doors, shelves and 25 mm thick for top and bottom. 2 mm thick shock-proof ABS edging.

## **TECHNICAL DESCRIPTION**

- Storage made of Structurex<sup>®</sup> melamine-coated panels, 16 mm thick for structure, doors, shelves and 25 mm thick with rounded corners for top and bottom. 2 mm thick shock-proof ABS edging.
- 2 base versions to compensate for any unevenness in the floor and allow adjacent units to be aligned.
  - 4 legs H 32,5 cm. Black metal finish, cross-section 25 x 25 mm. - 5 screw feet H 25 mm except for H 143,5 storage.
- Storage compartment and hinged door kit positionned (right or left versions) on install.
- Hinged doors equipped with 100° opening metal hinges with a soft close system. Hinged doors have a 3-point locking system (1 point for H 75 cm 2 doors storage unit). The lock comes with an interchangeable cylinder and is supplied with 2 keys, one folding.
- Black metal design handle as standard.
- Shelves made of 16 mm thick Structurex<sup>®</sup> melamine-coated • panels, adjustable in steps of 32 mm on 5 positions. Tool-free shelf installation thanks to pre-drilled cabinet sides. Internal sizes : D 36,5 x L 56,8 / 38 cm for the L 100 cm bookcase and D 34,5 x L 50,5 / 28 cm for the credenza L 143,5 cm.