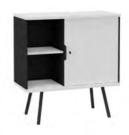

**Storage with hinged door H 105 cm with metal legs** Black - Nebraska 2 storages with hinged door (1 RH door / 1 LH door) H 146 cm with screw feet Black - White