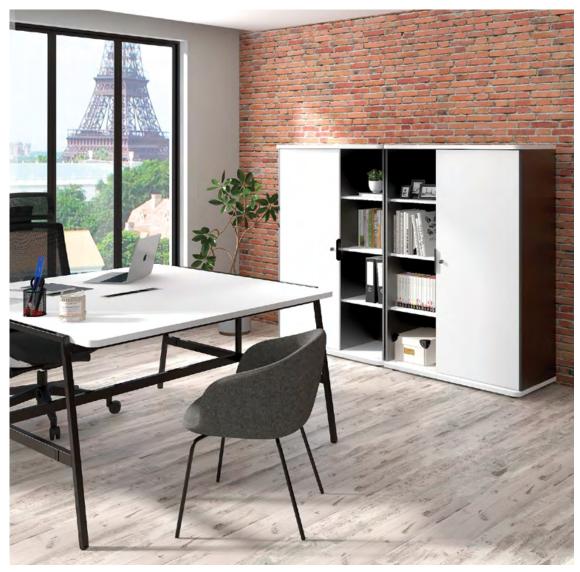

### H 146 / 176 cm storage with hinged door

#### H 75 cm credenza with 2 hinged doors

Storage with hinged door H 176 / 146 cm