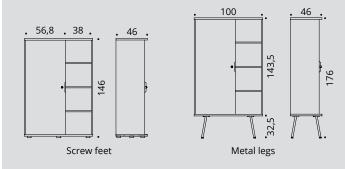

With a choice of metal legs (H 32,5 cm) or feet, the **Alto** storage range offers a choice of heights (75, 105, 146, 176 cm) combined with a 100 cm width shared between an open bookcase and a storage with a hinged door.

### H 146 / 176 cm storage with hinged door

#### Legs Storage available on 4 metal legs or on 5 screw feet.