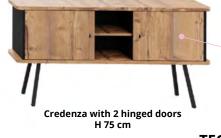

#### H 75 cm credenza with 2 hinged doors

Storage with hinged door H 176 / 146 cm

#### **Hinged doors**

H 75 cm credenza with push-latch system for easy opening of the doors.