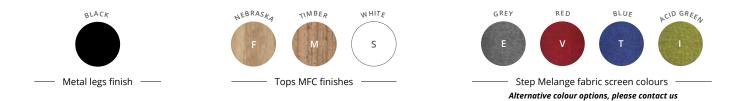

#### Electrically adjustable **SINGLE DESKS**

|                                                                                                                                   |                                                                                   | Dim. (cm)                        | Ref.                             | Top finish           |  |
|-----------------------------------------------------------------------------------------------------------------------------------|-----------------------------------------------------------------------------------|----------------------------------|----------------------------------|----------------------|--|
| <b>Straight desks</b><br>D 80 / H 65 to 130 cm<br>Memory unit for 4 positions                                                     | 0                                                                                 | L 115<br>L 135<br>L 155<br>L 175 | DU525<br>DU535<br>DU545<br>DU555 | + []<br>+ []<br>+ [] |  |
| NEW<br>Manager desks<br>D 90 / H 65 to 130 cm<br>Memory unit for 4 positions<br>Tops come with 2 Ø 80 mm part drilled cable ports | 0                                                                                 | L 155<br>L 175                   | DY725<br>DY735                   | + L]<br>+ L]         |  |
| ► Options                                                                                                                         | Description                                                                       |                                  | Ref.                             | Finish               |  |
| <b>Universal single metal<br/>cable tray</b><br>D 12 / H 9 / L 60 cm<br>Internal H 8 cm                                           | To be fixed o<br>with wood s                                                      | directly under the tops<br>crews | DP045G                           | Black                |  |
|                                                                                                                                   |                                                                                   |                                  | -                                |                      |  |
|                                                                                                                                   | Description                                                                       |                                  | Ref.                             | Finish               |  |
| <b>Fabric acoustic<br/>screen panels</b><br>H 70 cm<br>Brackets included                                                          | L 100 for L 1<br>L 120 for L 1<br>L 140 for L 1<br>L 140 for L 1<br>L 160 for L 1 | 35 cm desk<br>55 cm desk         | DU141<br>DQ021<br>DQ031<br>DQ041 | +<br>+<br>+<br>+     |  |