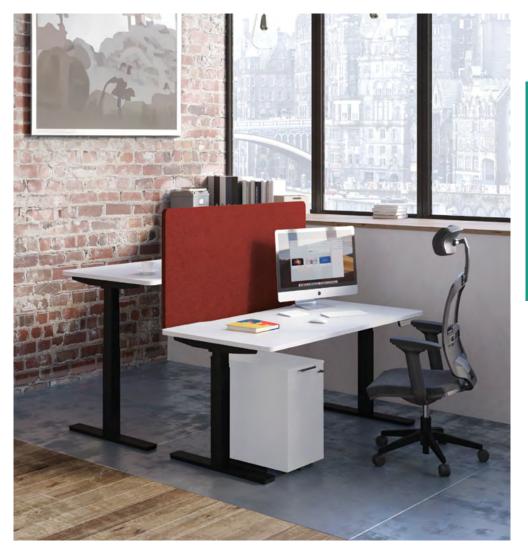

### Ergonomical and height-adjustable solutions for your coworking spaces.

The **Alto** height-adjustable desks are pratical and fit perfectly in with the planning solutions Alto. Available in single desks only. The height adjustable desks are equiped with metal legs composed of 3 sections, crosssection 70 x 70 mm, electrically height-adjustable from H 65 to H 130 cm. Silent, fast and robust, the height-adjustable **Alto** desks have the same structural advantages as Envol Evo as well as as tops with rounded corners, part-drilled cable ports that allow the integration of power modules.

2 versions exist : manager tops and standard tops in 6 sizes. The **Alto** height-adjustable desks have ergonomical and durability qualities for the flex spaces.