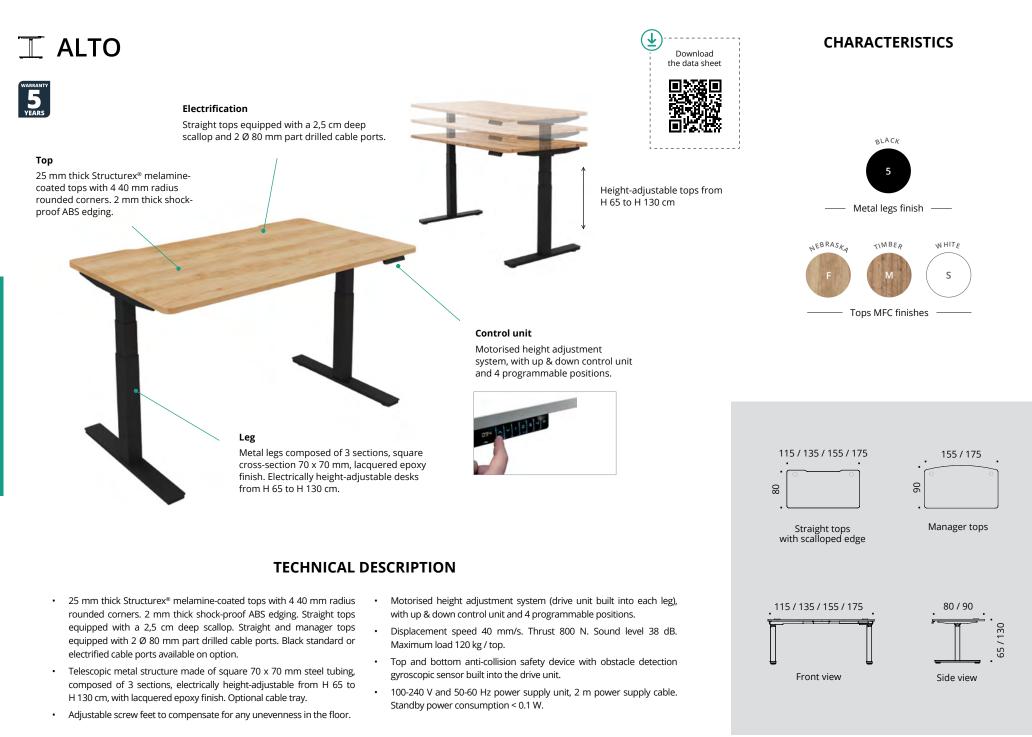

### Ergonomical and height-adjustable solutions for your coworking spaces.

The **Alto** height-adjustable desks are pratical and fit perfectly in with the planning solutions Alto. Available in single desks only. The height adjustable desks are equiped with metal legs composed of 3 sections, crosssection 70 x 70 mm, electrically height-adjustable from H 65 to H 130 cm. Silent, fast and robust, the height-adjustable **Alto** desks have the same structural advantages as Envol Evo as well as as tops with rounded corners, part-drilled cable ports that allow the integration of power modules.

2 versions exist : manager tops and standard tops in 6 sizes. The **Alto** height-adjustable desks have ergonomical and durability qualities for the flex spaces.

#### Electrically adjustable **SINGLE DESKS**

|                                                                                                                                   |                                                                                   | Dim. (cm)                        | Ref.                             | Top finish           |  |
|-----------------------------------------------------------------------------------------------------------------------------------|-----------------------------------------------------------------------------------|----------------------------------|----------------------------------|----------------------|--|
| <b>Straight desks</b><br>D 80 / H 65 to 130 cm<br>Memory unit for 4 positions                                                     | 0                                                                                 | L 115<br>L 135<br>L 155<br>L 175 | DU525<br>DU535<br>DU545<br>DU555 | + []<br>+ []<br>+ [] |  |
| NEW<br>Manager desks<br>D 90 / H 65 to 130 cm<br>Memory unit for 4 positions<br>Tops come with 2 Ø 80 mm part drilled cable ports | 0                                                                                 | L 155<br>L 175                   | DY725<br>DY735                   | + L]<br>+ L]         |  |
| ► Options                                                                                                                         | Description                                                                       |                                  | Ref.                             | Finish               |  |
| <b>Universal single metal<br/>cable tray</b><br>D 12 / H 9 / L 60 cm<br>Internal H 8 cm                                           | To be fixed o<br>with wood s                                                      | directly under the tops<br>crews | DP045G                           | Black                |  |
|                                                                                                                                   |                                                                                   |                                  | -                                |                      |  |
|                                                                                                                                   | Description                                                                       |                                  | Ref.                             | Finish               |  |
| <b>Fabric acoustic<br/>screen panels</b><br>H 70 cm<br>Brackets included                                                          | L 100 for L 1<br>L 120 for L 1<br>L 140 for L 1<br>L 140 for L 1<br>L 160 for L 1 | 35 cm desk<br>55 cm desk         | DU141<br>DQ021<br>DQ031<br>DQ041 | +<br>+<br>+<br>+     |  |