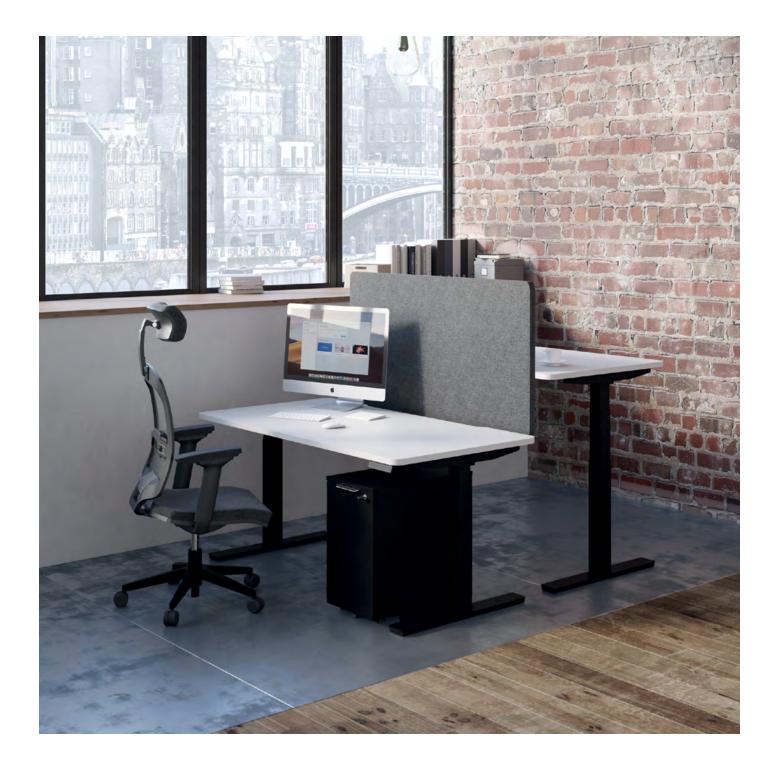

### Ergonomical and height-adjustable solutions for your coworking spaces.

The **Alto** height-adjustable desks are pratical and fit perfectly in with the planning solutions Alto. Available in single desks only. The height adjustable desks are equiped with metal legs composed of 3 sections, crosssection 70 x 70 mm, electrically height-adjustable from H 65 to H 130 cm. Silent, fast and robust, the height-adjustable **Alto** desks have the same structural advantages as Envol Evo as well as as tops with rounded corners, part-drilled cable ports that allow the integration of power modules.

2 versions exist : manager tops and standard tops in 6 sizes. The **Alto** height-adjustable desks have ergonomical and durability qualities for the flex spaces.