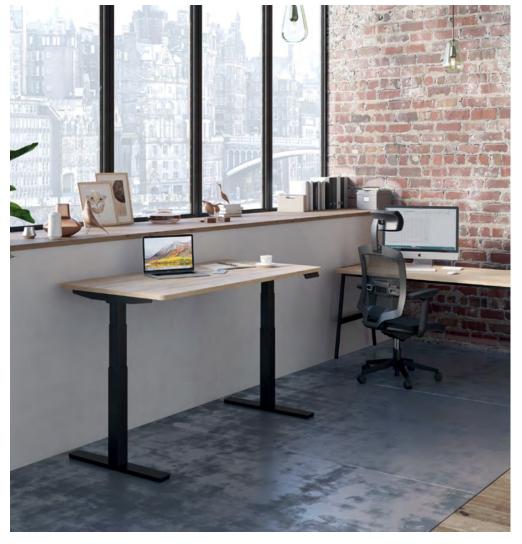

### Ergonomical and height-adjustable solutions for your coworking spaces.

The **Alto** height-adjustable desks are pratical and fit perfectly in with the planning solutions Alto. Available in single desks only. The height adjustable desks are equiped with metal legs composed of 3 sections, crosssection 70 x 70 mm, electrically height-adjustable from H 65 to H 130 cm. Silent, fast and robust, the height-adjustable **Alto** desks have the same structural advantages as Envol Evo as well as as tops with rounded corners, part-drilled cable ports that allow the integration of power modules.

2 versions exist : manager tops and standard tops in 6 sizes. The **Alto** height-adjustable desks have ergonomical and durability qualities for the flex spaces.