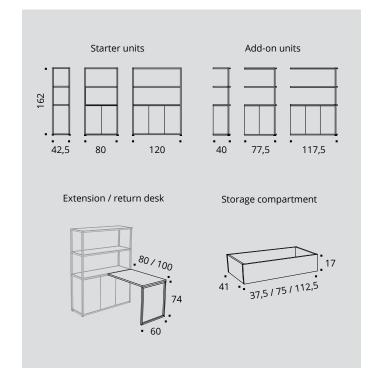

### TECHNICAL DESCRIPTION

- Storage bookcase made of 25 x 25 mm tubular metal structure, with black lacquered epoxy finish. Starter and add-on unit configuration.
- Dim. H 162 cm / D 41,5 cm. 3 lengths L 42,5 / 80 / 120 cm (starter units)
   L 40 / 77,5 / 117,5 cm (add-on units).
- Body and shelves made of 16 mm thick Structurex® melamine-coated panels. 2 mm thick shock-proof ABS edging. Horizontal wood grain for the wood finish bodies.
- Lower units equipped with 1, 2 or 3 hinged doors (depending on version).
   Doors equipped with a push-latch system and a soft close system.
- Extension desks equipped with one 25 x 25 mm ribbon leg, black lacquered epoxy finish and tops made of 25 mm thick melamine-coated panels. Dim. D 60 / H 74 / L 80 - 100 cm. Compatible with L 120 cm bookcase only.
- Optional storage compartments, free standing. 16 mm thick melaminecoated panel, black finish. Internal sizes D 38 / H 17 / L 34 - 71,5 - 109,5 cm. Attachment by Velcro strips.

#### **STORAGE BOOKCASES**

|                                                                                  |           |       | STARTER UNIT               |           |       | ADD-ON UNIT                |  |
|----------------------------------------------------------------------------------|-----------|-------|----------------------------|-----------|-------|----------------------------|--|
|                                                                                  |           | Ref.  | Body and shelves<br>finish |           | Ref.  | Body and shelves<br>finish |  |
| H 162 cm storage bookcase<br>L 40 cm unit - 1 hinged door<br>D 41,5 / H 162 cm   | L 42,5 cm | DT985 | +                          | L 40 cm   | DU015 | +                          |  |
| H 162 cm storage bookcase<br>L 80 cm unit - 2 hinged doors<br>D 41,5 / H 162 cm  | L 80 cm   | DT995 | +                          | L 77,5 cm | DU025 | +                          |  |
| H 162 cm storage bookcase<br>L 120 cm unit - 3 hinged doors<br>D 41,5 / H 162 cm |           | DU005 | +                          |           | DU035 | +                          |  |

| ► Options                                                     |   | Dim. (cm)                   | Ref.           | Top finish |  |
|---------------------------------------------------------------|---|-----------------------------|----------------|------------|--|
| Extension / return desks<br>for L 120 cm unit only<br>H 74 cm |   | D 60 / L 80<br>D 60 / L 100 | DW645<br>DS395 | +          |  |
| ACCESSORIES                                                   |   | Dim. (cm)                   | Ref.           | Finish     |  |
| _                                                             |   | L 37,5                      | DU045G         |            |  |
| Storage compartments D 41 / H 17 cm                           |   | L 75                        | DU055G         | Black      |  |
| -                                                             | 1 | L 112,5                     | DU065G         |            |  |