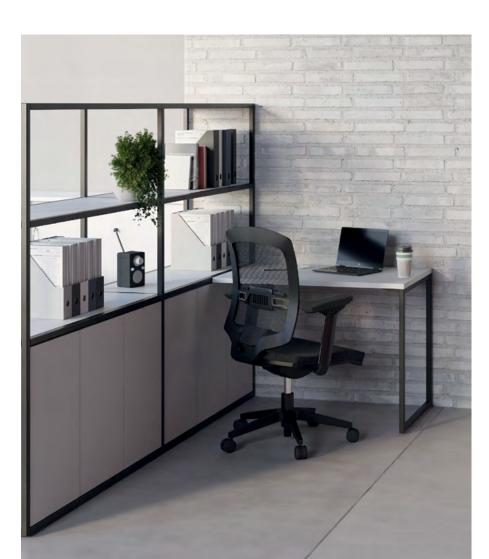

Open at the top, always equipped with a closed melamine-coated storage unit at the bottom (1, 2 or 3 push-latch doors), with reversible opening one side of the shelving, **Alto** bookcases represent a smart solution combining the aesthetics of bookcases with the practicality of cupboards.

They are infinitely modular thanks to the "starter/addon" system and can be equipped with practical and decorative black storage compartments.

Storage bookcase with 3 hinged doors, starter unit, storage bookcase with 3 hinged doors, add-on unit, and return desk
Black - White