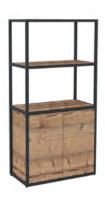

Open at the top, always equipped with a closed melamine-coated storage unit at the bottom (1, 2 or 3 push-latch doors), with reversible opening one side of the shelving, **Alto** bookcases represent a smart solution combining the aesthetics of bookcases with the practicality of cupboards.

#### Structure

Storage bookcase made of 25 x 25 mm tubular metal structure, with black lacquered epoxy finish.

#### **Body and shelves**

Body and shelves made of 16 mm thick Structurex® melamine-coated panels. 2 mm thick shock-proof ABS edging. Horizontal wood grain for the wood finish bodies.

#### **CHARACTERISTICS**

Body and shelves MFC finishes

Horizontal wood grain for the wood finish bodies

Storage bookcase Storage bookcase with 1 hinged door with 2 hinged doors

Storage bookcase with 3 hinged doors