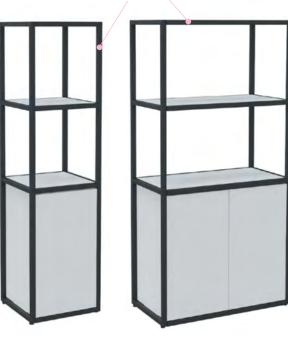

Open at the top, always equipped with a closed melamine-coated storage unit at the bottom (1, 2 or 3 push-latch doors), with reversible opening one side of the shelving, **Alto** bookcases represent a smart solution combining the aesthetics of bookcases with the practicality of cupboards.

Storage bookcase with 2 hinged doors, starter unit storage bookcase with 1 hinged door, add-on unit and storage bookcase with 2 hinged doors, add-on unit Black - Nebraska