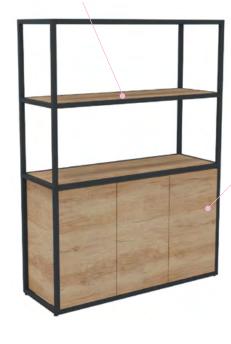

They are infinitely modular thanks to the "starter/addon" system and can be equipped with practical and decorative black storage compartments.

Storage bookcase with 3 hinged doors, starter unit, storage bookcase with 3 hinged doors, add-on unit, and return desk
Black - White

Storage bookcase with 2 hinged doors, starter unit storage bookcase with 1 hinged door, add-on unit and storage bookcase with 2 hinged doors, add-on unit Black - Nebraska