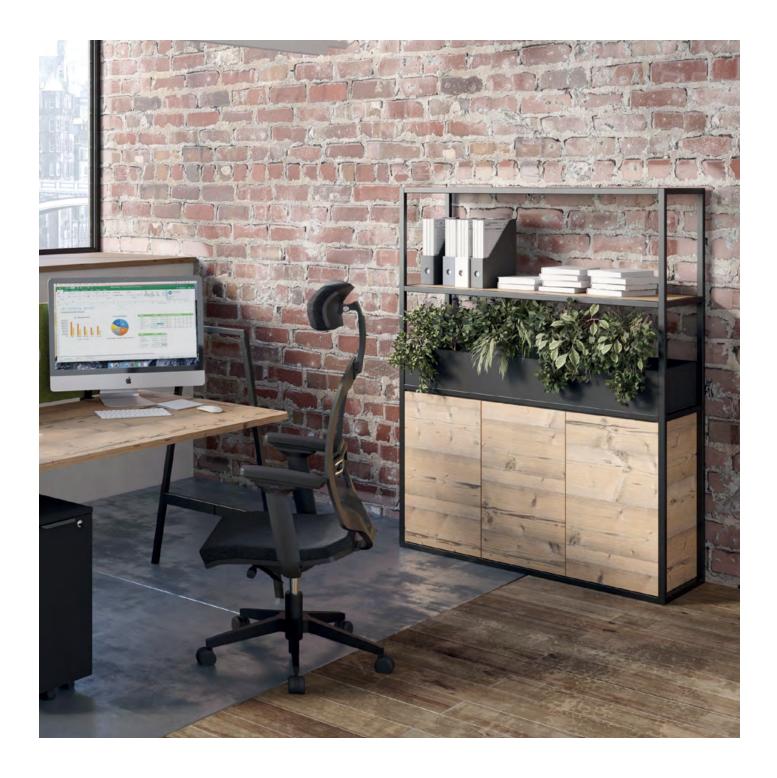

## Stylish and scalable bookcases, ideal to structure your spaces!

Perfectly matching the finishes of the **Alto** desk range, the **Alto** bookcases stand out with their fluid, light and contemporary design. Modular and scalable, the **Alto** bookcases will elegantly structure your work spaces and blend perfectly into your environment as stylish and useful proximity storage units.

Open at the top, always equipped with a closed melamine-coated storage unit at the bottom (1, 2 or 3 push-latch doors), with reversible opening one side of the shelving, **Alto** bookcases represent a smart solution combining the aesthetics of bookcases with the practicality of cupboards.

They are infinitely modular thanks to the "starter/addon" system and can be equipped with practical and decorative black storage compartments.

Storage bookcase with 3 hinged doors, starter unit, storage bookcase with 3 hinged doors, add-on unit, and return desk
Black - White