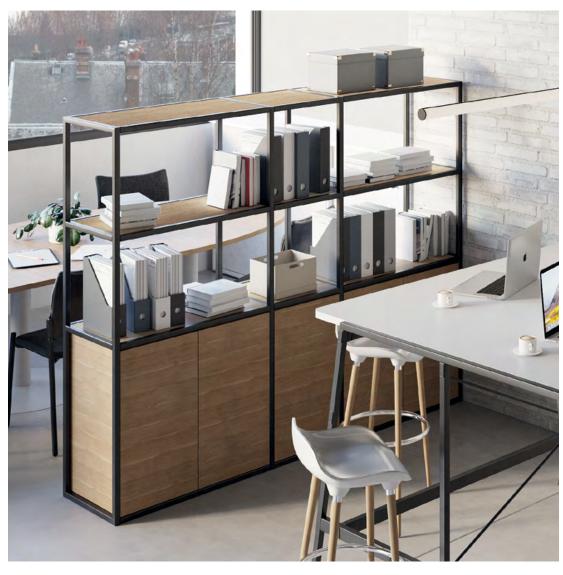

They are infinitely modular thanks to the "starter/addon" system and can be equipped with practical and decorative black storage compartments.

Storage bookcase with 3 hinged doors, starter unit, storage bookcase with 3 hinged doors, add-on unit, and return desk
Black - White

Storage bookcase with 2 hinged doors, starter unit storage bookcase with 1 hinged door, add-on unit and storage bookcase with 2 hinged doors, add-on unit Black - Nebraska